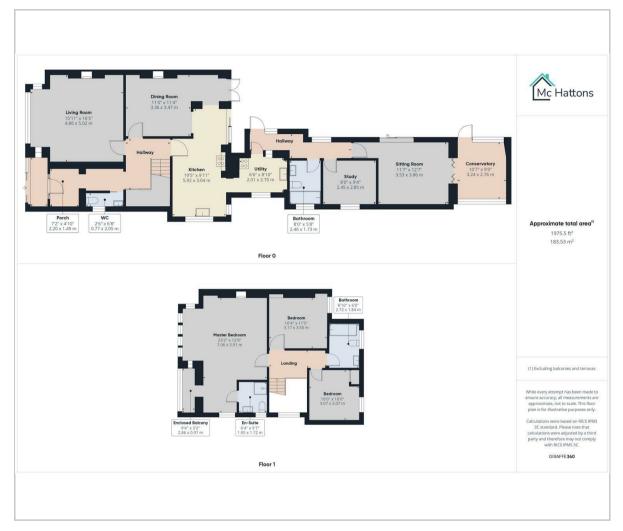

## Floor Plan

The home features four reception rooms, providing ample space for relaxation and entertainment. Upon entering, you are greeted by an inviting entrance porch and hallway, complete with a charming feature staircase and a convenient cloakroom. The spacious formal lounge at the front of the house offers a warm and welcoming atmosphere, while the dining room seamlessly connects to the well-appointed kitchen. Adjacent to the kitchen, a utility area leads to a ground floor bathroom, a study that could easily serve as an additional bedroom, and a comfortable living room that opens into a delightful conservatory.

On the first floor, you will find a generous master bedroom boasting an enclosed balcony and an en-suite bathroom, alongside two further double bedrooms and a family bathroom, ensuring ample accommodation for all.

The property also benefits from a potential annex, providing flexible living options that are ideal for blended families or those who work from home. Outside, the enclosed rear courtyard garden offers a private retreat, complemented by a garage for added convenience.