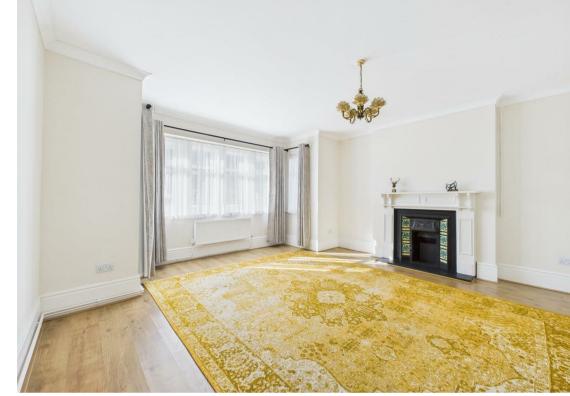

The home features four reception rooms, providing ample space for relaxation and entertainment. Upon entering, you are greeted by an inviting entrance porch and hallway, complete with a charming feature staircase and a convenient cloakroom. The spacious formal lounge at the front of the house offers a warm and welcoming atmosphere, while the dining room seamlessly connects to the well-appointed kitchen. Adjacent to the kitchen, a utility area leads to a ground floor bathroom, a study that could easily serve as an additional bedroom, and a comfortable living room that opens into a delightful conservatory.