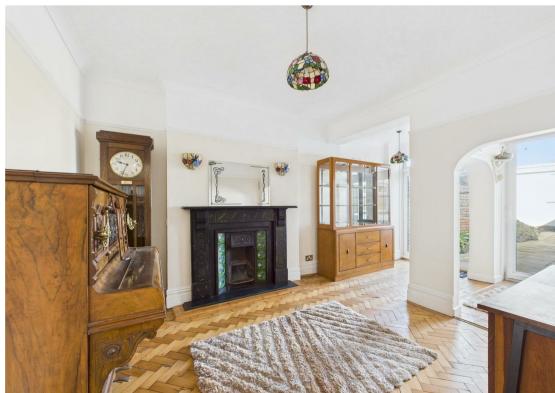

The home features four reception rooms, providing ample space for relaxation and entertainment. Upon entering, you are greeted by an inviting entrance porch and hallway, complete with a charming feature staircase and a convenient cloakroom. The spacious formal lounge at the front of the house offers a warm and welcoming atmosphere, while the dining room seamlessly connects to the well-appointed kitchen. Adjacent to the kitchen, a utility area leads to a ground floor bathroom, a study that could easily serve as an additional bedroom, and a comfortable living room that opens into a delightful conservatory.