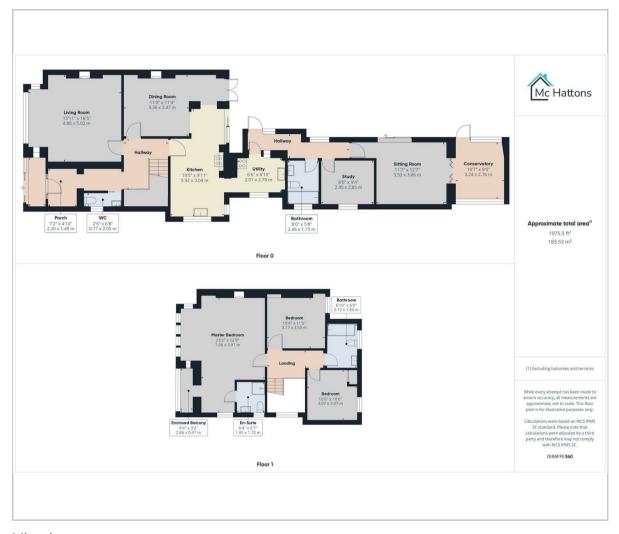

s an additional bedroom, and a comfortable living room that opens into a delightful conservatory.

On the first floor, you will find a generous master bedroom boasting an enclosed balcony and an en-suite bathroom, alongside two further double bedrooms and a family bathroom, ensuring ample accommodation for all.

The property also benefits from a potential annex, providing flexible living options that are ideal for blended families or those who work from home. Outside, the enclosed rear courtyard garden offers a private retreat, complemented by a garage for added convenience.

With its unique character or versatile living spaces, this charming home is a rare find in Porthcawl, making it a must-see for prospective buyers. Available with no on going chain













## Floor Plan Area Map



## Viewing

Please contact our McHattons - Porthcawl Office on 01656 331577 if you wish to arrange a viewing appointment for this property or require further information.



## **Energy Efficiency Graph**



These particulars, whilst believed to be accurate are set out as a general outline only for guidance and do not constitute any part of an offer or contract. Intending purchasers should not rely on them as statements of representation of fact, but must satisfy themselves by inspection or otherwise as to their accuracy. No person in this firms employment has the authority to make or give any representation or warranty in respect of the property.

## 10 Lias Road Porthcawl, CF36 3AH

Tel: 01656 331577 Email: enquiries@mchattons.co.uk www.mchattons.co.uk