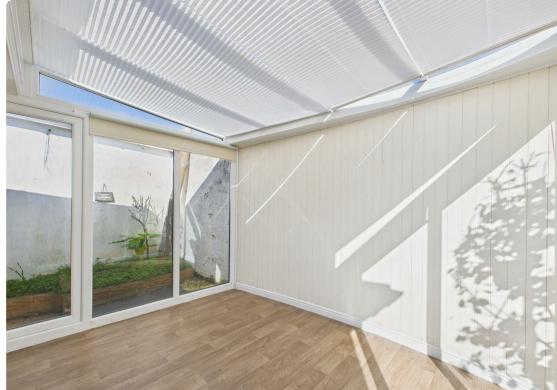

The home features four reception rooms, providing ample space for relaxation and entertainment. Upon entering, you are greeted by an inviting entrance porch and hallway, complete with a charming feature staircase and a convenient cloakroom. The spacious formal lounge at the front of the house offers a warm and welcoming atmosphere, while the dining room seamlessly connects to the well-appointed kitchen. Adjacent to the kitchen, a utility area leads to a ground floor bathroom, a study that could easily serve as an additional bedroom, and a comfortable living room that opens into a delightful conservatory.