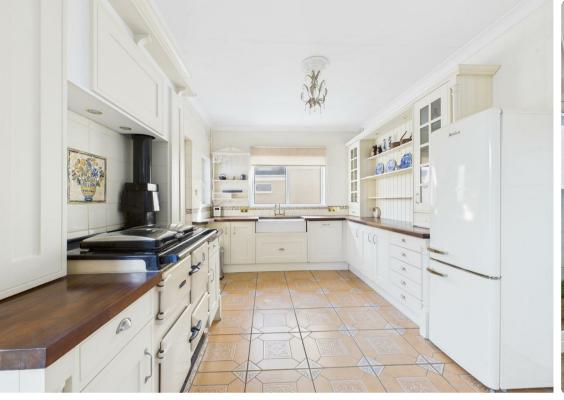

The home features four reception rooms, providing ample space for relaxation and entertainment. Upon entering, you are greeted by an inviting entrance porch and hallway, complete with a charming feature staircase and a convenient cloakroom. The spacious formal lounge at the front of the house offers a warm and welcoming atmosphere, while the dining room seamlessly connects to the well-appointed kitchen. Adjacent to the kitchen, a utility area leads to a ground floor bathroom, a study that could easily serve as an additional bedroom, and a comfortable living room that opens into a delightful conservatory.