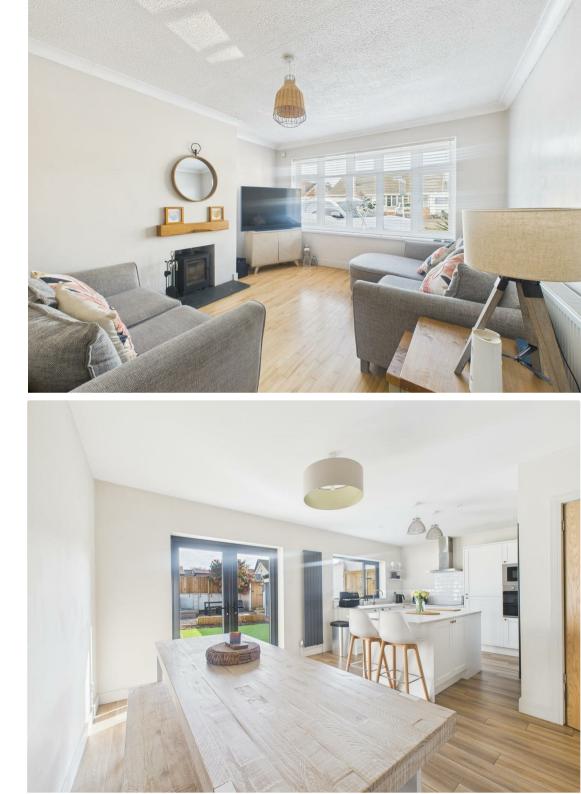

Upon entering, you are greeted by a hallway adorned with elegant wooden flooring. The ground floor features a versatile study that can easily serve as a fourth bedroom, alongside a convenient shower room. The inviting living room boasts a wood burner, creating a cosy atmosphere, complemented by a feature window that allows natural light to flood the space.

At the heart of the home lies an open-plan kitchen diner, complete with a stylish island unit, making it an ideal space for both cooking and entertaining. This area seamlessly connects to the enclosed rear garden, which is adorned with planting borders, providing a tranquil outdoor retreat.