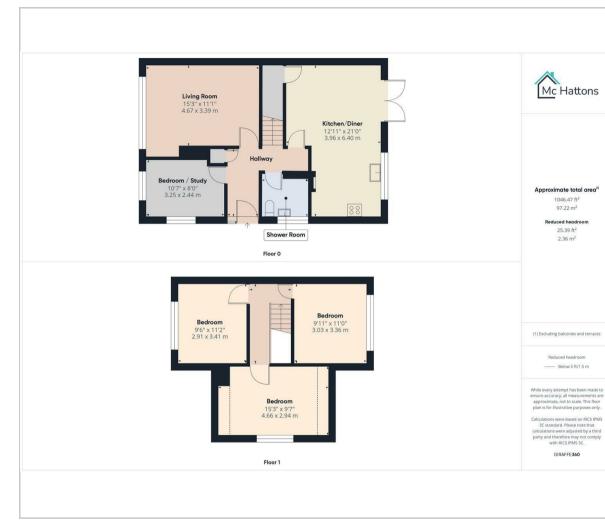

making it an ideal space for both cooking and entertaining. This area seamlessly connects to the enclosed rear garden, which is adorned with planting borders, providing a tranquil outdoor retreat.

Venturing to the first floor, you will find three generously sized double bedrooms, each offering ample space and comfort for family members or guests.

The property also benefits from off-road parking for up to three vehicles, with a block-paved driveway leading to a garage, ensuring convenience for residents and visitors alike.

This delightful bungalow is a rare find in a sought-after location, making it an excellent opportunity for those looking to settle in Porthcawl. With its blend of modern living and traditional charm, this home is ready to welcome its new owners.





## Floor Plan





## Viewing

Please contact our McHattons - Porthcawl Office on 01656 331577 if you wish to arrange a viewing appointment for this property or require further information.



## Energy Efficiency Graph



These particulars, whilst believed to be accurate are set out as a general outline only for guidance and do not constitute any part of an offer or contract. Intending purchasers should not rely on them as statements of representation of fact, but must satisfy themselves by inspection or otherwise as to their accuracy. No person in this firms employment has the authority to make or give any representation or warranty in respect of the property.

10 Lias Road Porthcawl, CF36 3AH Tel: 01656 331577 Email: enquiries@mchattons.co.uk www.mchattons.co.uk