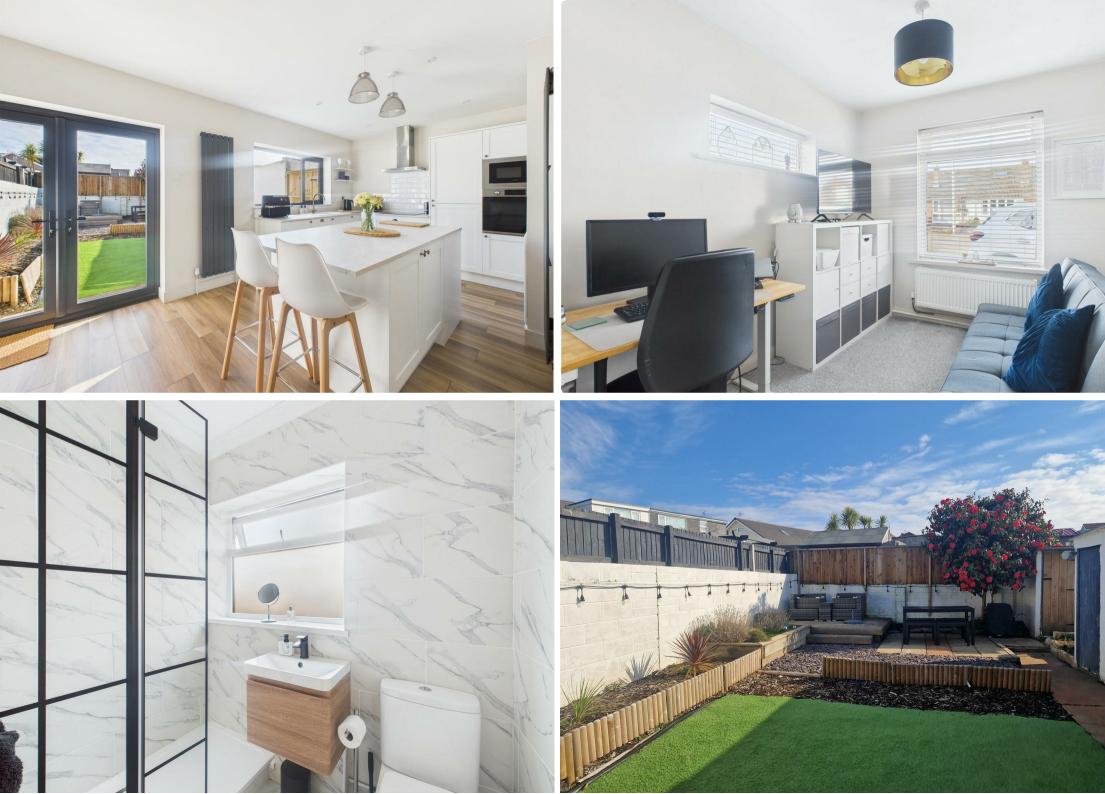

At the heart of the home lies an open-plan kitchen diner, complete with a stylish island unit, making it an ideal space for both cooking and entertaining. This area seamlessly connects to the enclosed rear garden, which is adorned with planting borders, providing a tranquil outdoor retreat.

Venturing to the first floor, you will find three generously sized double bedrooms, each offering ample space and comfort for family members or guests.

The property also benefits from off-road parking for up to three vehicles, with a block-paved driveway leading to a garage, ensuring convenience for residents and visitors alike.