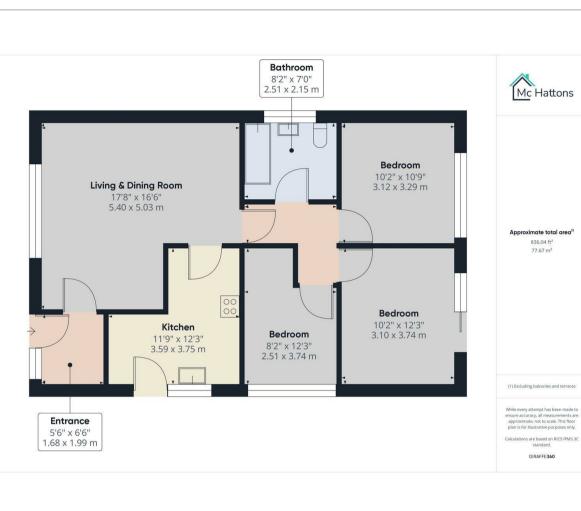

e sipping your morning tea in the peaceful surroundings of your own garden.

Conveniently located close to amenities such as bus routes, shops, and schools, this property ensures that everything you need is within easy reach. Additionally, the historical village of Nottage is just a stone's throw away, offering charming public houses, shops, and cafes for you to explore.

For those who enjoy a bit of leisure, the town of Porthcawl beckons with its range of boutique shops, award-winning restaurants, and a picturesque promenade where you can take leisurely strolls by the sea.

Don't miss out on the opportunity to make this delightful detached bungalow your new home. With no ongoing chain, this property is ready and waiting for you to move in and start creating new memories.





Floor Plan



## Viewing

Please contact our McHattons - Porthcawl Office on 01656 331577 if you wish to arrange a viewing appointment for this property or require further information.

## Area Map



## Energy Efficiency Graph



These particulars, whilst believed to be accurate are set out as a general outline only for guidance and do not constitute any part of an offer or contract. Intending purchasers should not rely on them as statements of representation of fact, but must satisfy themselves by inspection or otherwise as to their accuracy. No person in this firms employment has the authority to make or give any representation or warranty in respect of the property.

10 Lias Road Porthcawl, CF36 3AH Tel: 01656 331577 Email: enquiries@mchattons.co.uk www.mchattons.co.uk