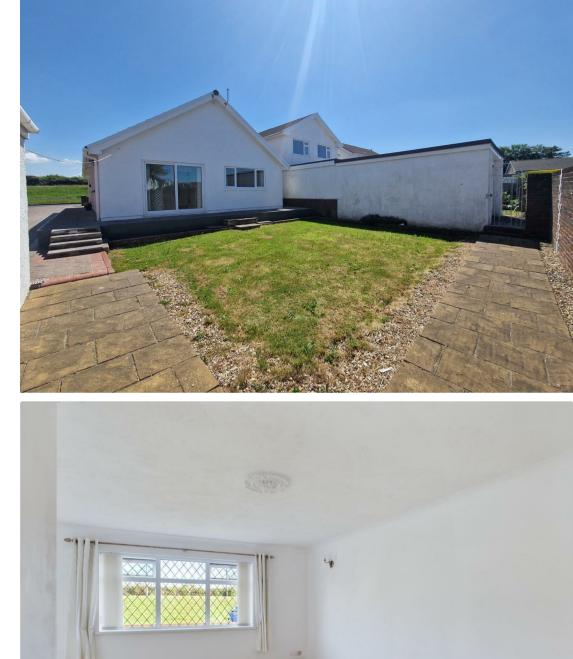

The gardens at the front and rear of the bungalow offer a tranquil outdoor space where you can unwind and enjoy the fresh air. Imagine sipping your morning tea in the peaceful surroundings of your own garden.