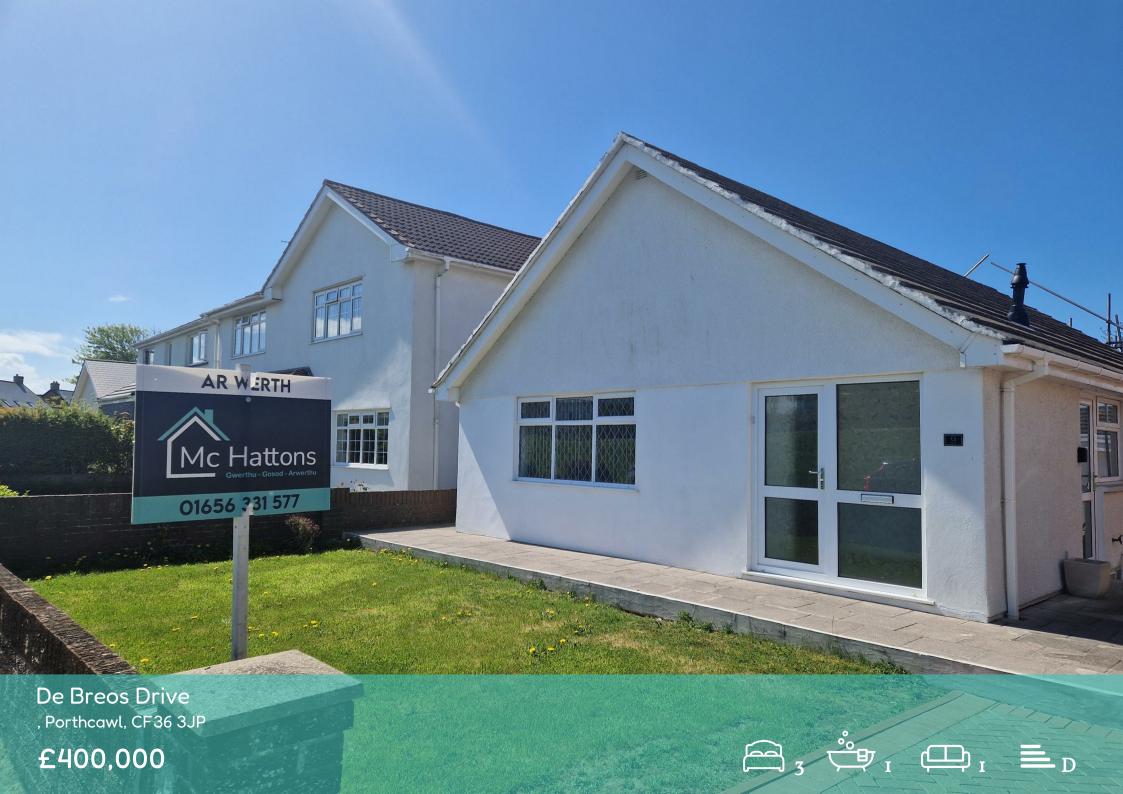

De Breos Drive , Porthcawl, CF36 3JP

Nestled in the sought-after De Breos Drive in Porthcawl, this detached bungalow is a gem waiting to be discovered. Boasting one reception room, three cosy bedrooms, and a bathroom, this property offers comfortable living.

As you step into the entrance porch, you'll be greeted by a warm and inviting atmosphere that flows into the living room, perfect for relaxing or entertaining guests. The property also features off-road parking and a garage, providing convenience and security for your vehicles.

The gardens at the front and rear of the bungalow offer a tranquil outdoor space where you can unwind and enjoy the fresh air. Imagine sipping your morning tea in the peaceful surroundings of your own garden.