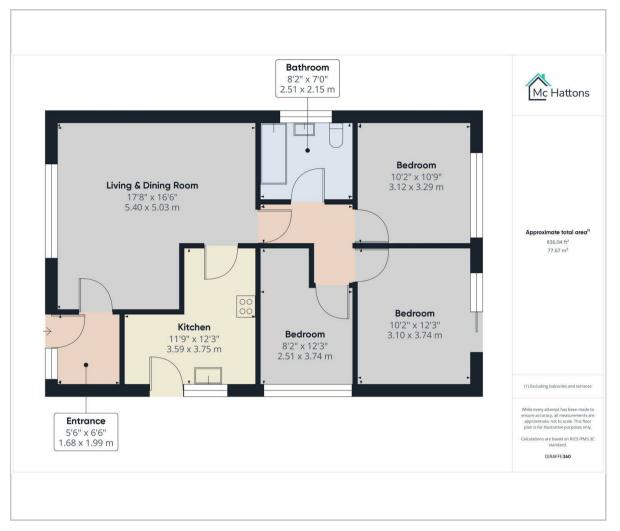

r morning tea in the peaceful surroundings of your own garden.

Conveniently located close to amenities such as bus routes, shops, and schools, this property ensures that everything you need is within easy reach. Additionally, the historical village of Nottage is just a stone's throw away, offering charming public houses, shops, and cafes for you to explore.

For those who enjoy a bit of leisure, the town of Porthcawl beckons with its range of boutique shops, award-winning restaurants, and a picturesque promenade where you can take leisurely strolls by the sea.

Don't miss out on the opportunity to make this delightful detached bungalow your new home. With no ongoing chain, this property is ready and waiting for you to move in and start creating new memories.











## Floor Plan Are



### Viewing

Please contact our McHattons - Porthcawl Office on 01656 331577 if you wish to arrange a viewing appointment for this property or require further information.

### Area Map



# **Energy Efficiency Graph**



These particulars, whilst believed to be accurate are set out as a general outline only for guidance and do not constitute any part of an offer or contract. Intending purchasers should not rely on them as statements of representation of fact, but must satisfy themselves by inspection or otherwise as to their accuracy. No person in this firms employment has the authority to make or give any representation or warranty in respect of the property.

#### 10 Lias Road Porthcawl, CF36 3AH

Tel: 01656 331577 Email: enquiries@mchattons.co.uk www.mchattons.co.uk