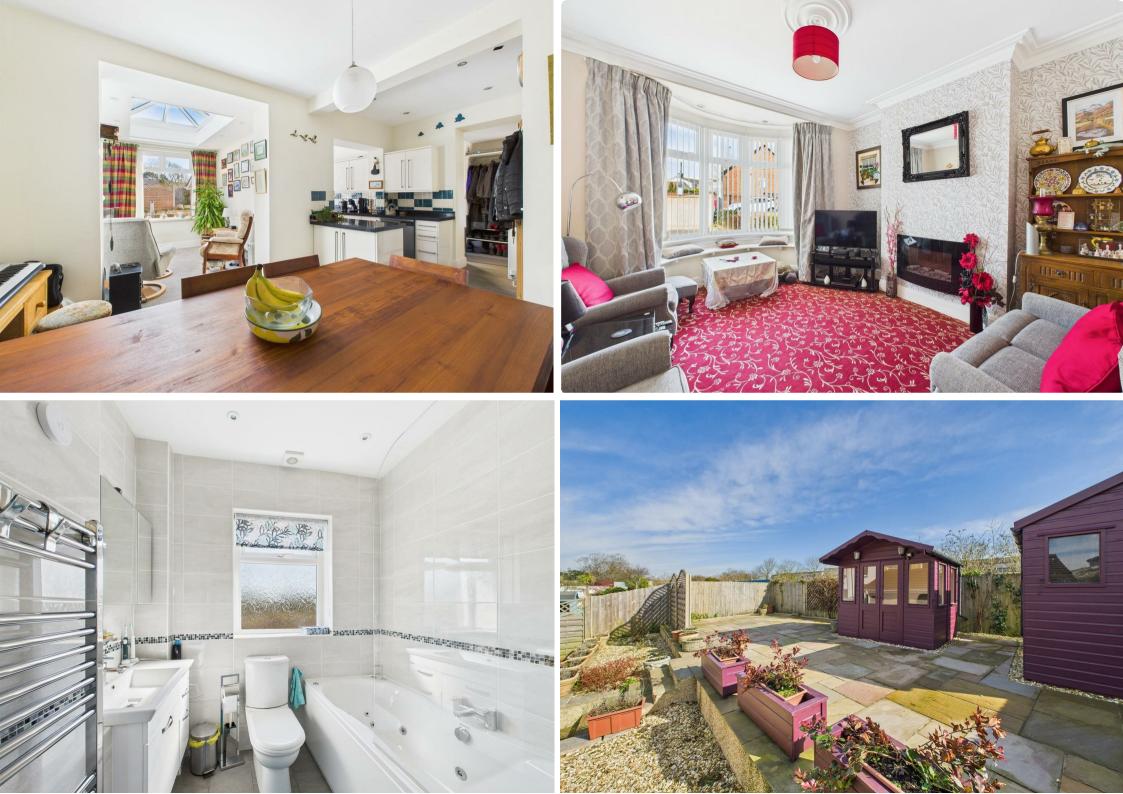

Upon entering, you are welcomed by an inviting entrance porch that leads into a hallway complete with a feature staircase and woodblock flooring along with a convenient cloakroom. The living room, featuring a delightful bay window, offers a perfect spot for relaxation and enjoying the natural light. At the rear of the home, the open-plan layout seamlessly connects the dining area to a comfortable sitting area, creating an ideal space for family gatherings and entertaining. The well-equipped kitchen, complemented by a useful utility room, enhances the functionality of this delightful home.

The first floor boasts four bedrooms, each thoughtfully designed with built-in furniture to maximise storage space. A family bathroom serves this level, ensuring convenience for all.

The rear garden is a true retreat, featuring a block-paved area, planting borders, and a patio space ideal for outdoor dining or relaxation. With its close proximity to the historical village of Nottage and the vibrant town of Porthcawl, known for its stunning beaches and award-winning bars and restaurants, this home is perfectly situated for both leisure and family life. This property is not just a house; it is a wonderful family home waiting to be cherished.