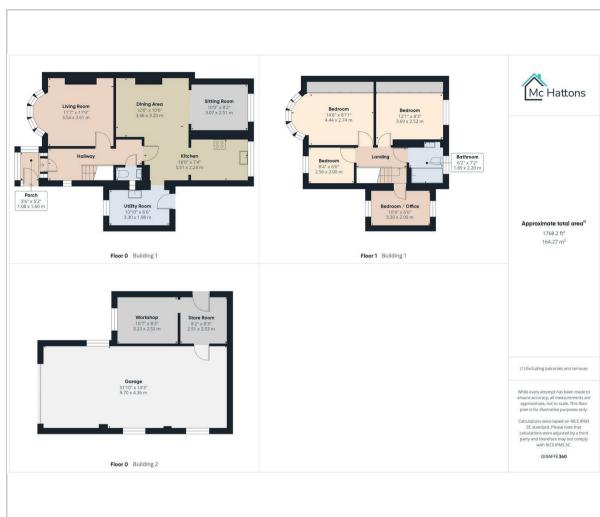

tertaining. The well-equipped kitchen, complemented by a useful utility room, enhances the functionality of this delightful home.

The first floor boasts four bedrooms, each thoughtfully designed with built-in furniture to maximise storage space. A family bathroom serves this level, ensuring convenience for all.

The rear garden is a true retreat, featuring a block-paved area, planting borders, and a patio space ideal for outdoor dining or relaxation. With its close proximity to the historical village of Nottage and the vibrant town of Porthcawl, known for its stunning beaches and award-winning bars and restaurants, this home is perfectly situated for both leisure and family life. This property is not just a house; it is a wonderful family home waiting to be cherished.





## Floor Plan



## Viewing

Please contact our McHattons - Porthcawl Office on 01656 331577 if you wish to arrange a viewing appointment for this property or require further information.





## Energy Efficiency Graph



These particulars, whilst believed to be accurate are set out as a general outline only for guidance and do not constitute any part of an offer or contract. Intending purchasers should not rely on them as statements of representation of fact, but must satisfy themselves by inspection or otherwise as to their accuracy. No person in this firms employment has the authority to make or give any representation or warranty in respect of the property.

10 Lias Road Porthcawl, CF36 3AH Tel: 01656 331577 Email: enquiries@mchattons.co.uk www.mchattons.co.uk