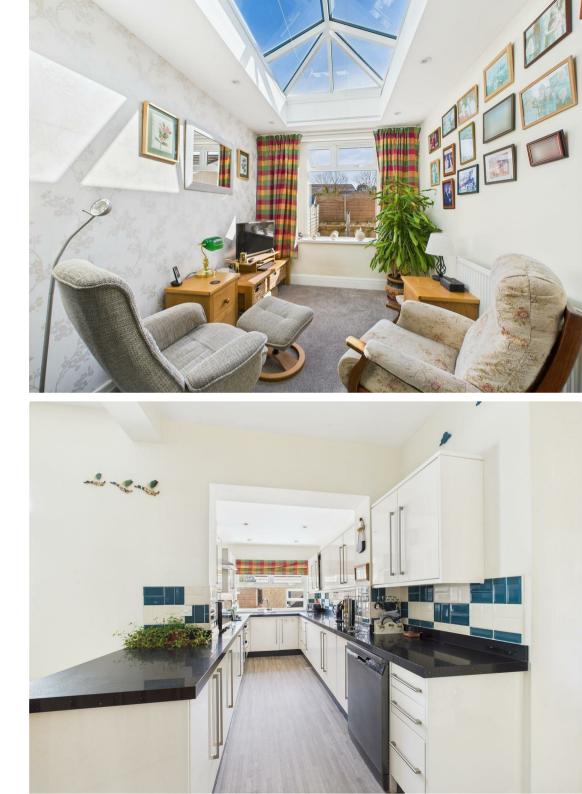

Upon entering, you are welcomed by an inviting entrance porch that leads into a hallway complete with a feature staircase and woodblock flooring along with a convenient cloakroom. The living room, featuring a delightful bay window, offers a perfect spot for relaxation and enjoying the natural light. At the rear of the home, the open-plan layout seamlessly connects the dining area to a comfortable sitting area, creating an ideal space for family gatherings and entertaining. The well-equipped kitchen, complemented by a useful utility room, enhances the functionality of this delightful home.

The first floor boasts four bedrooms, each thoughtfully designed with built-in furniture to maximise storage space. A family bathroom serves this level, ensuring convenience for all.

The rear garden is a true retreat, featuring a block-paved area, planting borders, and a patio space ideal for outdoor dining or relaxation. With its close proximity to the historical village of Nottage and the vibrant town of Porthcawl, known for its stunning beaches and award-winning bars and restaurants, this home is perfectly situated for both leisure and family life. This property is not just a house; it is a wonderful family home waiting to be cherished.