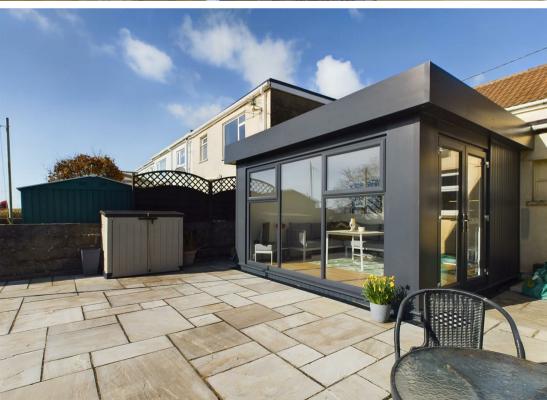

A lovely sun room, accessed via the kitchen, overlooks the rear garden, creating a serene spot to relax and enjoy the views of the outdoors. The first floor comprises two inviting bedrooms, along with a walk-in store cupboard, offering ample storage space.

The rear garden is a delightful retreat, laid to lawn with a patio area, perfect for al fresco dining or simply enjoying the fresh air. This property is ideally situated for those who appreciate an outdoor lifestyle, with easy access to scenic country walks and the nearby Parc Slip nature reserve.