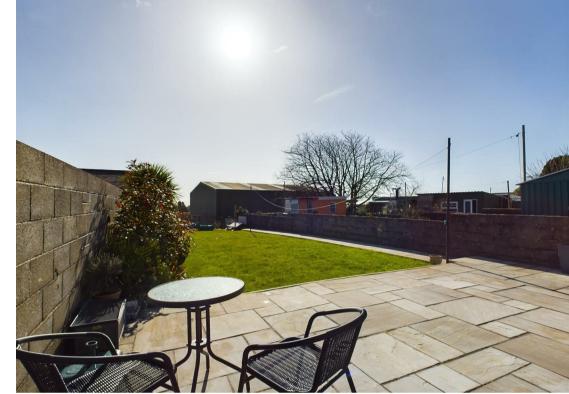

The rear garden is a delightful retreat, laid to lawn with a patio area, perfect for al fresco dining or simply enjoying the fresh air. This property is ideally situated for those who appreciate an outdoor lifestyle, with easy access to scenic country walks and the nearby Parc Slip nature reserve.