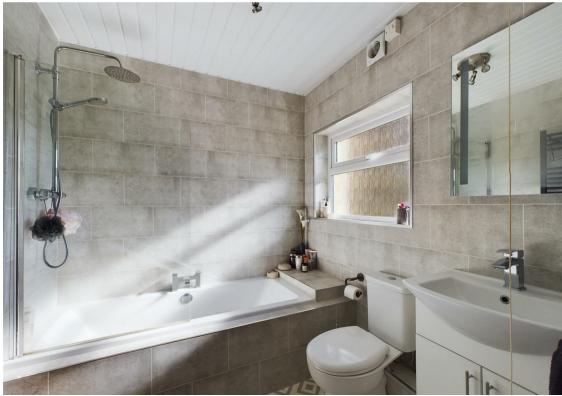

Upon entering, you are welcomed into an open plan living room and dining area, which features a cosy wood burner, perfect for those chilly evenings. The space is bright and airy, with stairs leading to the first floor. At the rear of the cottage, you will find a well-appointed kitchen, complete with wood effect worktops and shaker-style units, providing both functionality and charm. The ground floor also houses a conveniently located bathroom.