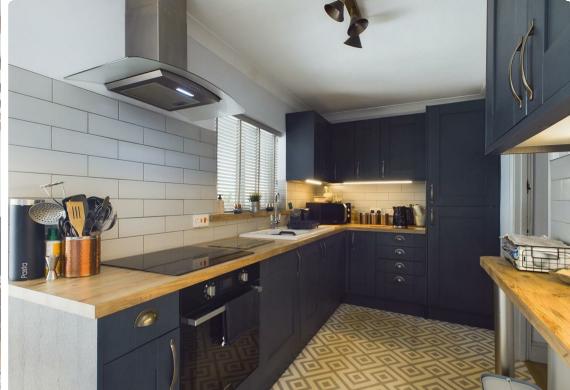

Upon entering, you are welcomed into an open plan living room and dining area, which features a cosy wood burner, perfect for those chilly evenings. The space is bright and airy, with stairs leading to the first floor. At the rear of the cottage, you will find a well-appointed kitchen, complete with wood effect worktops and shaker-style units, providing both functionality and charm. The ground floor also houses a conveniently located bathroom.