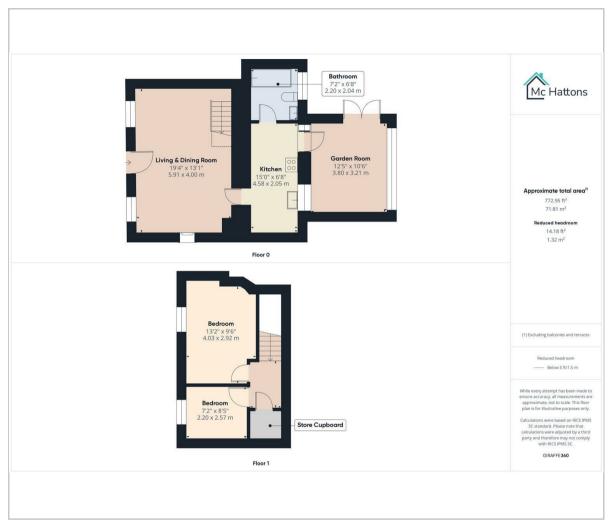

re cupboard, offering ample storage space.

The rear garden is a delightful retreat, laid to lawn with a patio area, perfect for al fresco dining or simply enjoying the fresh air. This property is ideally situated for those who appreciate an outdoor lifestyle, with easy access to scenic country walks and the nearby Parc Slip nature reserve.

Convenient transport links are available, with the M4 accessible at Junctions 37 and 36, making commuting a breeze. Additionally, local amenities such as playing fields, a children's play area, a school, and a shop are all within a short distance, enhancing the appeal of this lovely home. This cottage is a perfect opportunity for anyone looking to embrace a peaceful yet connected lifestyle in a picturesque setting.













## Floor Plan Area Map



### Viewing

Please contact our McHattons - Porthcawl Office on 01656 331577 if you wish to arrange a viewing appointment for this property or require further information.



# **Energy Efficiency Graph**



These particulars, whilst believed to be accurate are set out as a general outline only for guidance and do not constitute any part of an offer or contract. Intending purchasers should not rely on them as statements of representation of fact, but must satisfy themselves by inspection or otherwise as to their accuracy. No person in this firms employment has the authority to make or give any representation or warranty in respect of the property.

#### 10 Lias Road Porthcawl, CF36 3AH

Tel: 01656 331577 Email: enquiries@mchattons.co.uk www.mchattons.co.uk