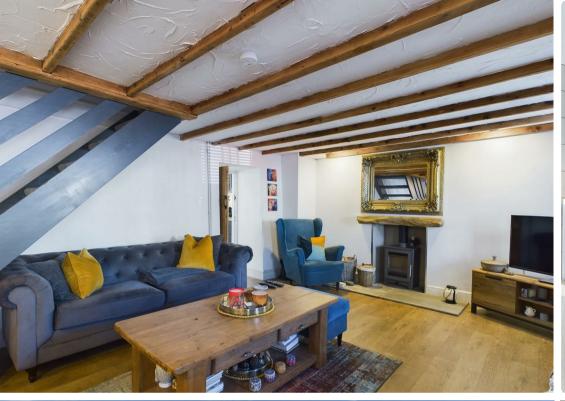

Upon entering, you are welcomed into an open plan living room and dining area, which features a cosy wood burner, perfect for those chilly evenings. The space is bright and airy, with stairs leading to the first floor. At the rear of the cottage, you will find a well-appointed kitchen, complete with wood effect worktops and shaker-style units, providing both functionality and charm. The ground floor also houses a conveniently located bathroom.