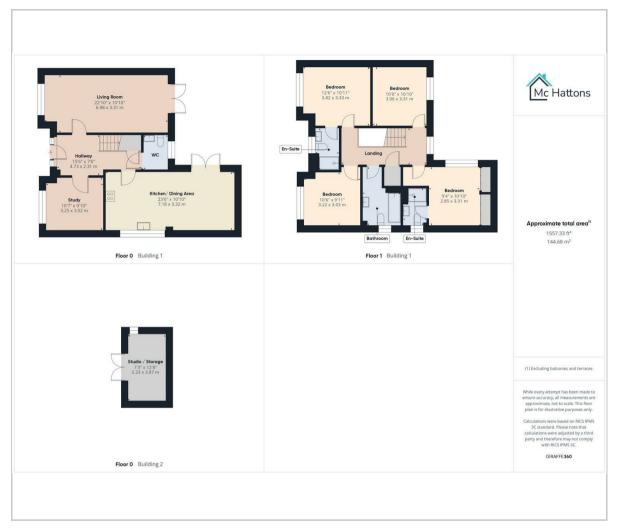

d two of the bedrooms benefit from their own en-suites, providing added convenience and privacy. Completing the accommodation is a family bathroom, thoughtfully designed for comfort. The attic space is fully boarded providing additional storage

Externally, the property offers off-road parking for up to four vehicles, along with a detached double garage with boarded attic space, providing plenty of storage options. The enclosed rear garden is a tranquil retreat, featuring a garden room that can be utilised as a home gym, office, or additional storage space.

This exceptional family home in Porthcawl is a rare find, combining modern living with a desirable location. It is perfect for those seeking a spacious and stylish residence in a vibrant community.













## Floor Plan Area Map



## Viewing

Please contact our McHattons - Porthcawl Office on 01656 331577 if you wish to arrange a viewing appointment for this property or require further information.



## **Energy Efficiency Graph**



These particulars, whilst believed to be accurate are set out as a general outline only for guidance and do not constitute any part of an offer or contract. Intending purchasers should not rely on them as statements of representation of fact, but must satisfy themselves by inspection or otherwise as to their accuracy. No person in this firms employment has the authority to make or give any representation or warranty in respect of the property.

## 10 Lias Road Porthcawl, CF36 3AH

Tel: 01656 331577 Email: enquiries@mchattons.co.uk www.mchattons.co.uk