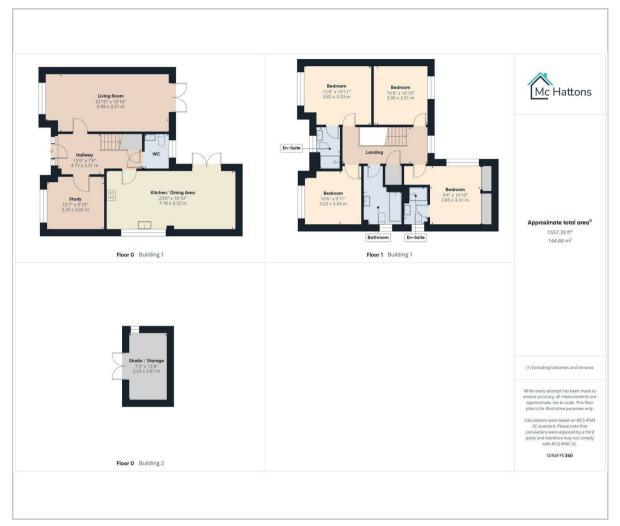

bes and two of the bedrooms benefit from their own en-suites, providing added convenience and privacy. Completing the accommodation is a family bathroom, thoughtfully designed for comfort. The attic space is fully boarded providing additional storage

Externally, the property offers off-road parking for up to four vehicles, along with a detached double garage with boarded attic space, providing plenty of storage options. The enclosed rear garden is a tranquil retreat, featuring a garden room that can be utilised as a home gym, office, or additional storage space.

This exceptional family home in Porthcawl is a rare find, combining modern living with a desirable location. It is perfect for those seeking a spacious and stylish residence in a vibrant community.













## Floor Plan Ar



### Viewing

Please contact our McHattons - Porthcawl Office on 01656 331577 if you wish to arrange a viewing appointment for this property or require further information.

### Area Map



# **Energy Efficiency Graph**



These particulars, whilst believed to be accurate are set out as a general outline only for guidance and do not constitute any part of an offer or contract. Intending purchasers should not rely on them as statements of representation of fact, but must satisfy themselves by inspection or otherwise as to their accuracy. No person in this firms employment has the authority to make or give any representation or warranty in respect of the property.

#### 10 Lias Road Porthcawl, CF36 3AH

Tel: 01656 331577 Email: enquiries@mchattons.co.uk www.mchattons.co.uk