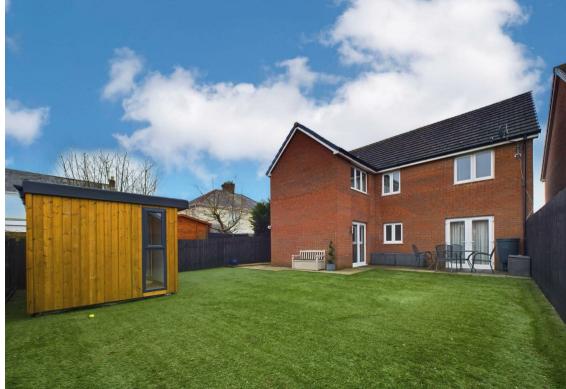

Externally, the property offers off-road parking for up to four vehicles, along with a detached double garage with boarded attic space, providing plenty of storage options. The enclosed rear garden is a tranquil retreat, featuring a garden room that can be utilised as a home gym, office, or additional storage space.