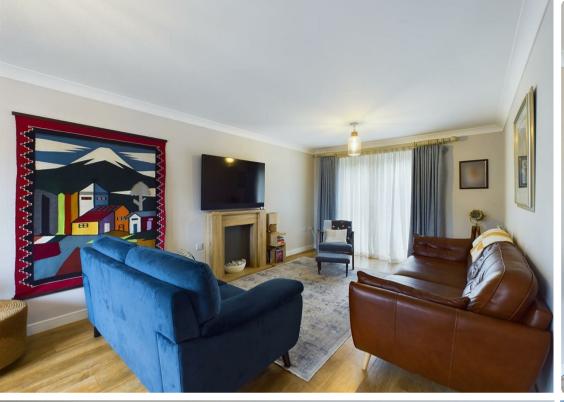

Upon entering, you are greeted by a spacious entrance hallway that leads to a cloakroom, setting a welcoming tone for the home. The generously sized dual-aspect living room provides a bright and airy atmosphere, perfect for relaxation or entertaining guests. An additional living space, which can serve as a second sitting room or study, adds versatility to the layout.