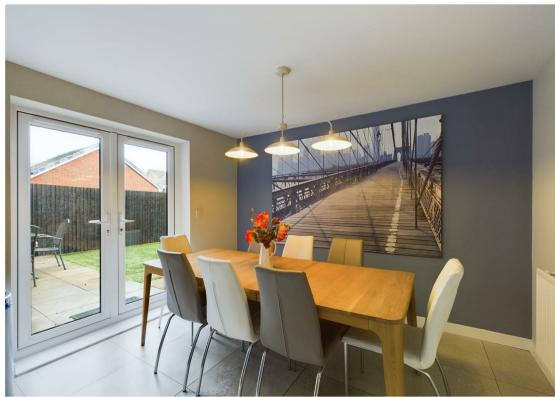

The well-proportioned kitchen diner at the rear of the property is a true highlight, featuring built-in appliances and French doors that open onto the rear garden, seamlessly blending indoor and outdoor living. This space is perfect for family meals or gatherings with friends.