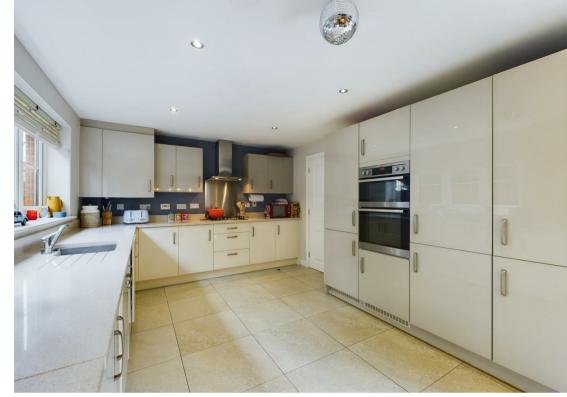

The well-proportioned kitchen diner at the rear of the property is a true highlight, featuring built-in appliances and French doors that open onto the rear garden, seamlessly blending indoor and outdoor living. This space is perfect for family meals or gatherings with friends.