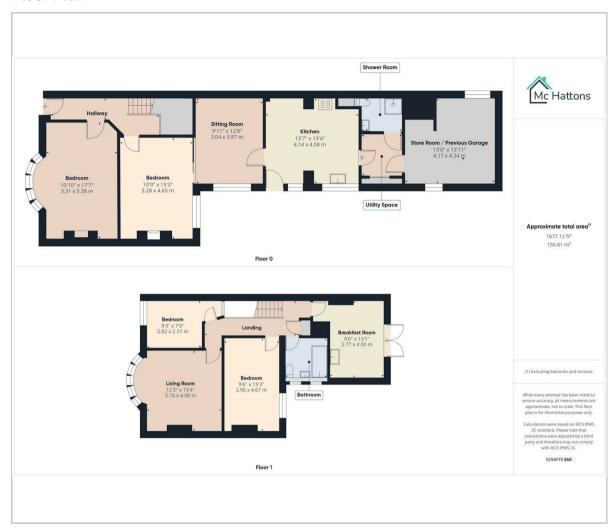

e two additional bedrooms, a family bathroom, and a breakfast kitchen complete with French doors that lead out to a delightful roof terrace, a fantastic space for entertaining in the summer months with family and friends

Externally, the property benefits from a spacious store room on the ground floor, which was previously a garage and could easily be reinstated, offering the potential for off-road parking. Additionally, a charming courtyard garden is accessible from the kitchen, providing a lovely outdoor space for relaxation.

This property presents an excellent opportunity for families seeking a spacious home or investors looking for a property with potential for conversion. With its prime location and flexible accommodation, this home is not to be missed.













#### Floor Plan



## Viewing

Please contact our McHattons - Porthcawl Office on 01656 331577 if you wish to arrange a viewing appointment for this property or require further information.

### Area Map



## **Energy Efficiency Graph**



These particulars, whilst believed to be accurate are set out as a general outline only for guidance and do not constitute any part of an offer or contract. Intending purchasers should not rely on them as statements of representation of fact, but must satisfy themselves by inspection or otherwise as to their accuracy. No person in this firms employment has the authority to make or give any representation or warranty in respect of the property.

#### 10 Lias Road Porthcawl, CF36 3AH

Tel: 01656 331577 Email: enquiries@mchattons.co.uk www.mchattons.co.uk