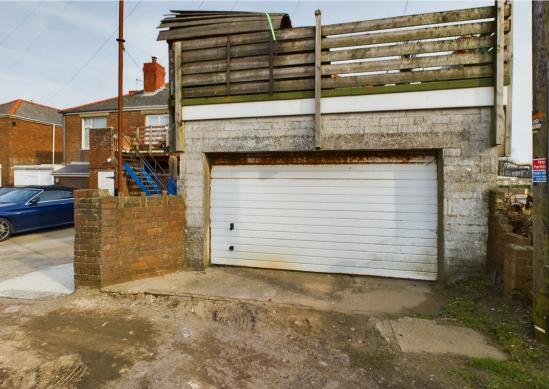

Externally, the property benefits from a spacious store room on the ground floor, which was previously a garage and could easily be reinstated, offering the potential for off-road parking. Additionally, a charming courtyard garden is accessible from the kitchen, providing a lovely outdoor space for relaxation.