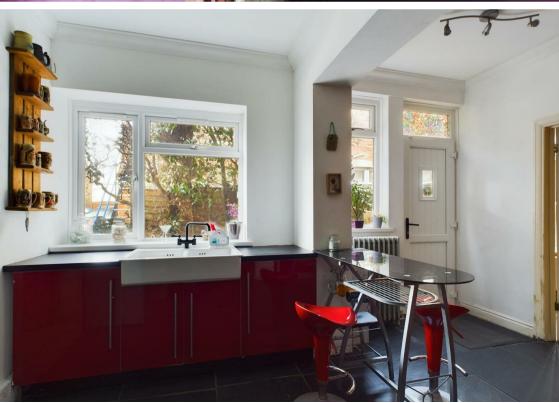

Arranged over two levels, the home features a flexible layout that could be adapted to suit various needs, including the possibility of conversion into two separate apartments, subject to planning permission. The ground floor comprises two potential bedrooms, a welcoming sitting room, a breakfast kitchen, and a convenient shower room. Ascending to the first floor, you will find another sitting room that overlooks the picturesque Griffin Park Bowling Green, alongside two additional bedrooms, a family bathroom, and a breakfast kitchen complete with French doors that lead out to a delightful roof terrace, a fantastic space for entertaining in the summer months with family and friends

Externally, the property benefits from a spacious store room on the ground floor, which was previously a garage and could easily be reinstated, offering the potential for off-road parking. Additionally, a charming courtyard garden is accessible from the kitchen, providing a lovely outdoor space for relaxation.