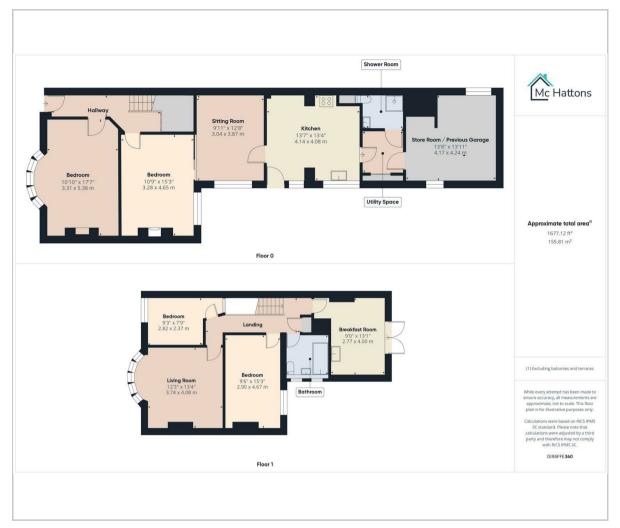

### Floor Plan

Arranged over two levels, the home features a flexible layout that could be adapted to suit various needs, including the possibility of conversion into two separate apartments, subject to planning permission. The ground floor comprises two potential bedrooms, a welcoming sitting room, a breakfast kitchen, and a convenient shower room. Ascending to the first floor, you will find another sitting room that overlooks the picturesque Griffin Park Bowling Green, alongside two additional bedrooms, a family bathroom, and a breakfast kitchen complete with French doors that lead out to a delightful roof terrace, a fantastic space for entertaining in the summer months with family and friends