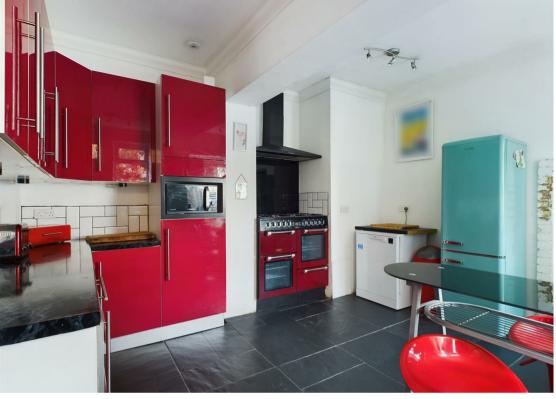

Arranged over two levels, the home features a flexible layout that could be adapted to suit various needs, including the possibility of conversion into two separate apartments, subject to planning permission. The ground floor comprises two potential bedrooms, a welcoming sitting room, a breakfast kitchen, and a convenient shower room. Ascending to the first floor, you will find another sitting room that overlooks the picturesque Griffin Park Bowling Green, alongside two additional bedrooms, a family bathroom, and a breakfast kitchen complete with French doors that lead out to a delightful roof terrace, a fantastic space for entertaining in the summer months with family and friends