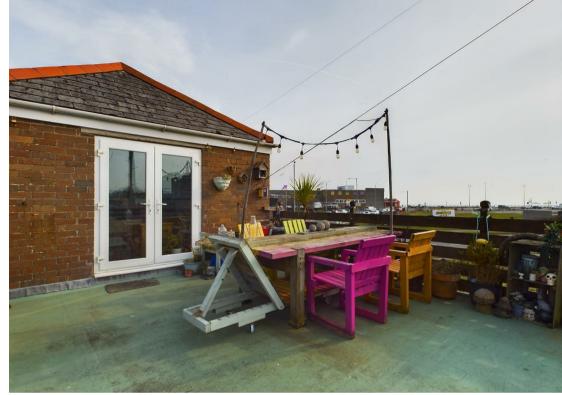

Arranged over two levels, the home features a flexible layout that could be adapted to suit various needs, including the possibility of conversion into two separate apartments, subject to planning permission. The ground floor comprises two potential bedrooms, a welcoming sitting room, a breakfast kitchen, and a convenient shower room. Ascending to the first floor, you will find another sitting room that overlooks the picturesque Griffin Park Bowling Green, alongside two additional bedrooms, a family bathroom, and a breakfast kitchen complete with French doors that lead out to a delightful roof terrace, a fantastic space for entertaining in the summer months with family and friends