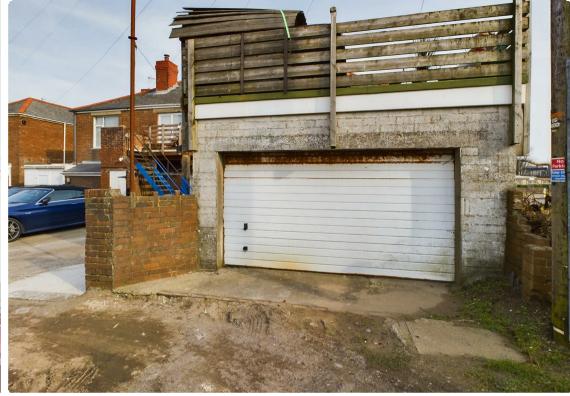

Externally, the property benefits from a spacious store room on the ground floor, which was previously a garage and could easily be reinstated, offering the potential for off-road parking. Additionally, a charming courtyard garden is accessible from the kitchen, providing a lovely outdoor space for relaxation.