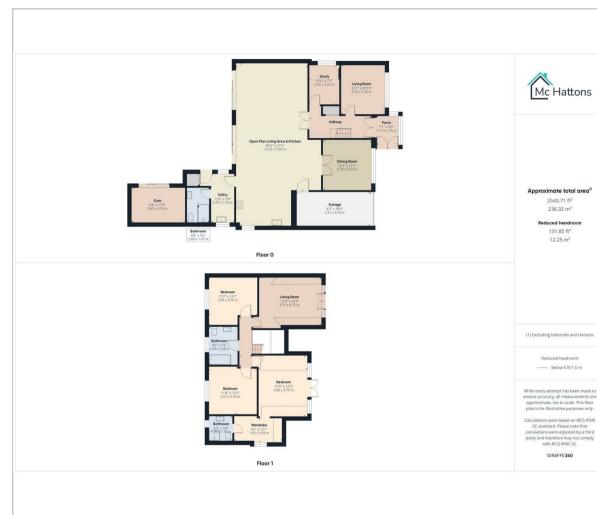

the first floor, you will find four generously sized double bedrooms, two of which boast private balconies offering direct views of the stunning landscape. The master bedroom is a true retreat, featuring not only a balcony but also a walk-in wardrobe and an en-suite shower room. A wellappointed family bathroom completes the first floor accommodation.

Externally, the property presents an attractive open plan frontage with a double driveway leading to a garage. The rear garden is fully enclosed, featuring a paved entertaining area, planting borders, a wood store, and an outdoor bar area, perfect for summer gatherings.

This remarkable home is a rare find, combining modern living with the beauty of nature, making it an ideal choice for families and professionals alike.





## Floor Plan





## Viewing

Please contact our McHattons - Porthcawl Office on 01656 331577 if you wish to arrange a viewing appointment for this property or require further information.



## Energy Efficiency Graph



These particulars, whilst believed to be accurate are set out as a general outline only for guidance and do not constitute any part of an offer or contract. Intending purchasers should not rely on them as statements of representation of fact, but must satisfy themselves by inspection or otherwise as to their accuracy. No person in this firms employment has the authority to make or give any representation or warranty in respect of the property.

10 Lias Road Porthcawl, CF36 3AH Tel: 01656 331577 Email: enquiries@mchattons.co.uk www.mchattons.co.uk