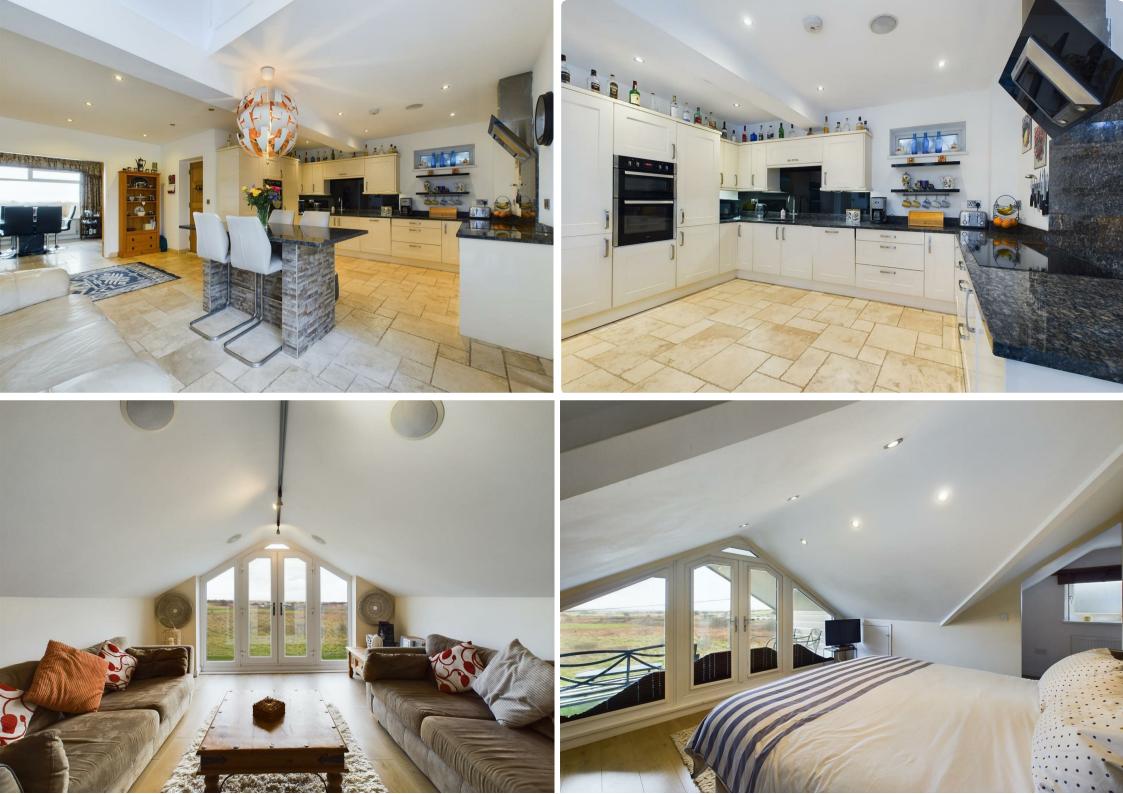

Upon entering, you are welcomed by a charming entrance porch that leads into a spacious hallway. Double doors open into an outstanding open plan living area, seamlessly connecting to a contemporary kitchen. This inviting space is bathed in natural light, thanks to sliding doors that lead out to the beautifully landscaped rear garden, ideal for entertaining or simply enjoying the tranquil surroundings.

The ground floor also features a formal dining area, a study for those who work from home, and a comfortable sitting room, providing ample space for relaxation and socialising. A practical utility room, complete with a shower room, and a home gym add to the convenience of this remarkable home.

Ascending to the first floor, you will find four generously sized double bedrooms, two of which boast private balconies offering direct views of the stunning landscape. The master bedroom is a true retreat, featuring not only a balcony but also a walk-in wardrobe and an en-suite shower room. A wellappointed family bathroom completes the first floor accommodation.