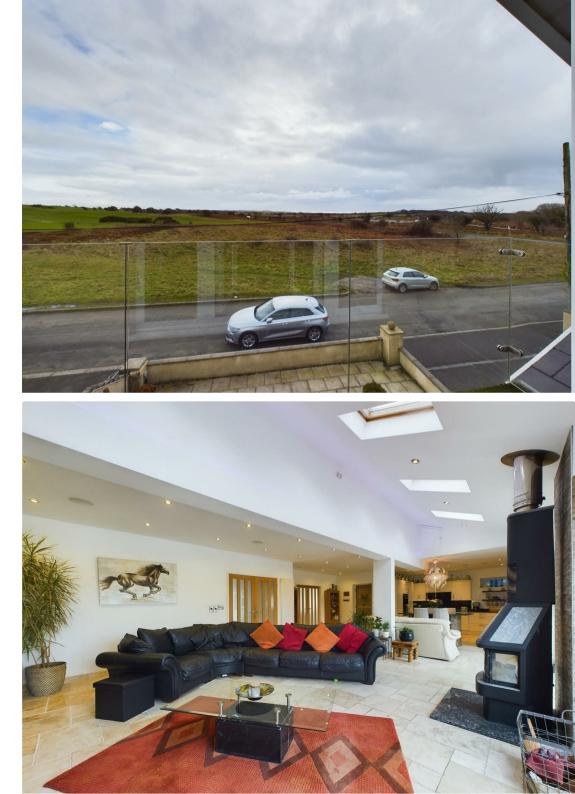

Heol Ton , Ton Kenfig, CF33 4PS

Offers in the region of £675,000

1

3 3

↓ ↓ ↓

= C

Heol Ton , Ton Kenfig, CF33 4PS

Located in the picturesque Ton Kenfig, this exquisite detached home offers a unique blend of luxury and comfort, perfectly situated adjacent to the stunning Kenfig Nature Reserve and overlooking a serene golf course. The current owners have thoughtfully extended and modernised the property, transforming it into a spectacular residence that is sure to impress.

Upon entering, you are welcomed by a charming entrance porch that leads into a spacious hallway. Double doors open into an outstanding open plan living area, seamlessly connecting to a contemporary kitchen. This inviting space is bathed in natural light, thanks to sliding doors that lead out to the beautifully landscaped rear garden, ideal for entertaining or simply enjoying the tranquil surroundings.

Ascending to the first floor, you will find four generously sized double bedrooms, two of which boast private balconies offering direct views of the stunning landscape. The master bedroom is a true retreat, featuring not only a balcony but also a walk-in wardrobe and an en-suite shower room. A wellappointed family bathroom completes the first floor accommodation.

Externally, the property presents an attractive open plan frontage with a double driveway leading to a garage. The rear garden is fully enclosed, featuring a paved entertaining area, planting borders, a wood store, and an outdoor bar area, perfect for summer gatherings.