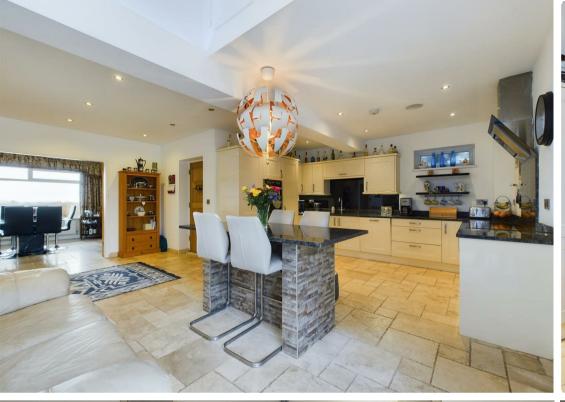

Upon entering, you are welcomed by a charming entrance porch that leads into a spacious hallway. Double doors open into an outstanding open plan living area, seamlessly connecting to a contemporary kitchen. This inviting space is bathed in natural light, thanks to sliding doors that lead out to the beautifully landscaped rear garden, ideal for entertaining or simply enjoying the tranquil surroundings.