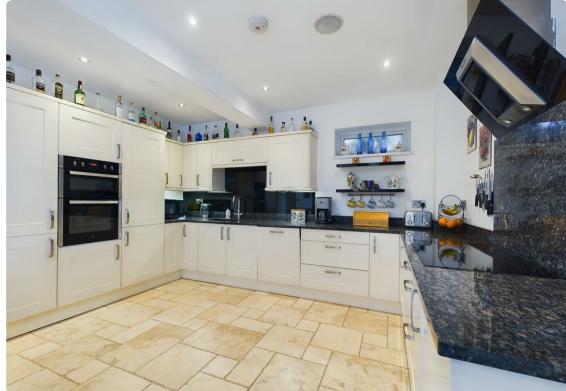

Upon entering, you are welcomed by a charming entrance porch that leads into a spacious hallway. Double doors open into an outstanding open plan living area, seamlessly connecting to a contemporary kitchen. This inviting space is bathed in natural light, thanks to sliding doors that lead out to the beautifully landscaped rear garden, ideal for entertaining or simply enjoying the tranquil surroundings.