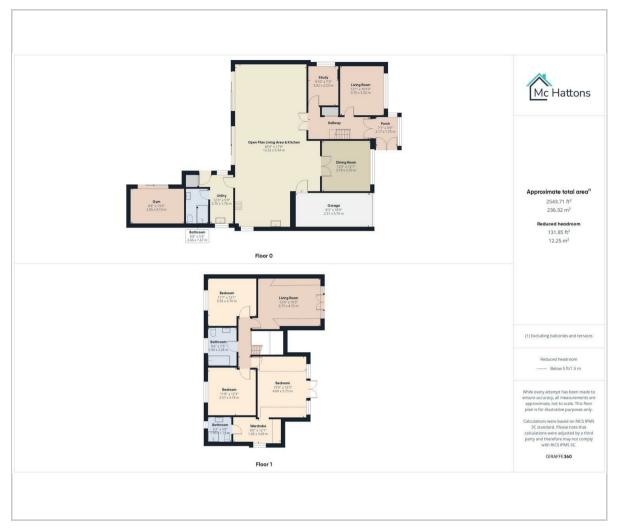

you will find four generously sized double bedrooms, two of which boast private balconies offering direct views of the stunning landscape. The master bedroom is a true retreat, featuring not only a balcony but also a walk-in wardrobe and an en-suite shower room. A well-appointed family bathroom completes the first floor accommodation.

Externally, the property presents an attractive open plan frontage with a double driveway leading to a garage. The rear garden is fully enclosed, featuring a paved entertaining area, planting borders, a wood store, and an outdoor bar area, perfect for summer gatherings.

This remarkable home is a rare find, combining modern living with the beauty of nature, making it an ideal choice for families and professionals alike.













## Floor Plan Area Map



## Viewing

Please contact our McHattons - Porthcawl Office on 01656 331577 if you wish to arrange a viewing appointment for this property or require further information.



# **Energy Efficiency Graph**



These particulars, whilst believed to be accurate are set out as a general outline only for guidance and do not constitute any part of an offer or contract. Intending purchasers should not rely on them as statements of representation of fact, but must satisfy themselves by inspection or otherwise as to their accuracy. No person in this firms employment has the authority to make or give any representation or warranty in respect of the property.

#### 10 Lias Road Porthcawl, CF36 3AH

Tel: 01656 331577 Email: enquiries@mchattons.co.uk www.mchattons.co.uk