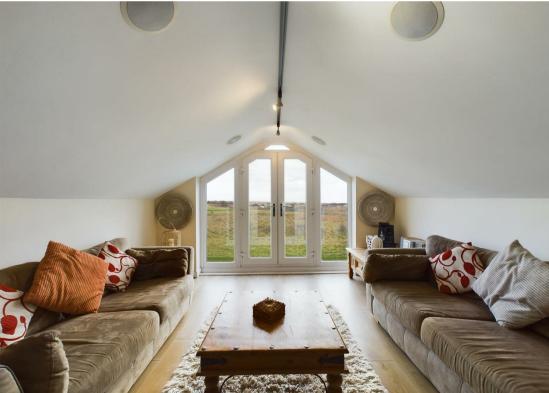

The ground floor also features a formal dining area, a study for those who work from home, and a comfortable sitting room, providing ample space for relaxation and socialising. A practical utility room, complete with a shower room, and a home gym add to the convenience of this remarkable home.