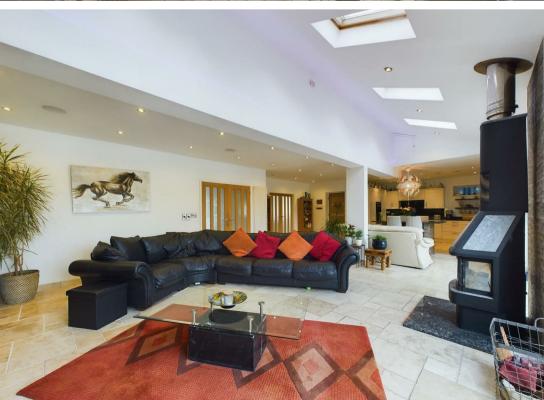

Upon entering, you are welcomed by a charming entrance porch that leads into a spacious hallway. Double doors open into an outstanding open plan living area, seamlessly connecting to a contemporary kitchen. This inviting space is bathed in natural light, thanks to sliding doors that lead out to the beautifully landscaped rear garden, ideal for entertaining or simply enjoying the tranquil surroundings.

The ground floor also features a formal dining area, a study for those who work from home, and a comfortable sitting room, providing ample space for relaxation and socialising. A practical utility room, complete with a shower room, and a home gym add to the convenience of this remarkable home.