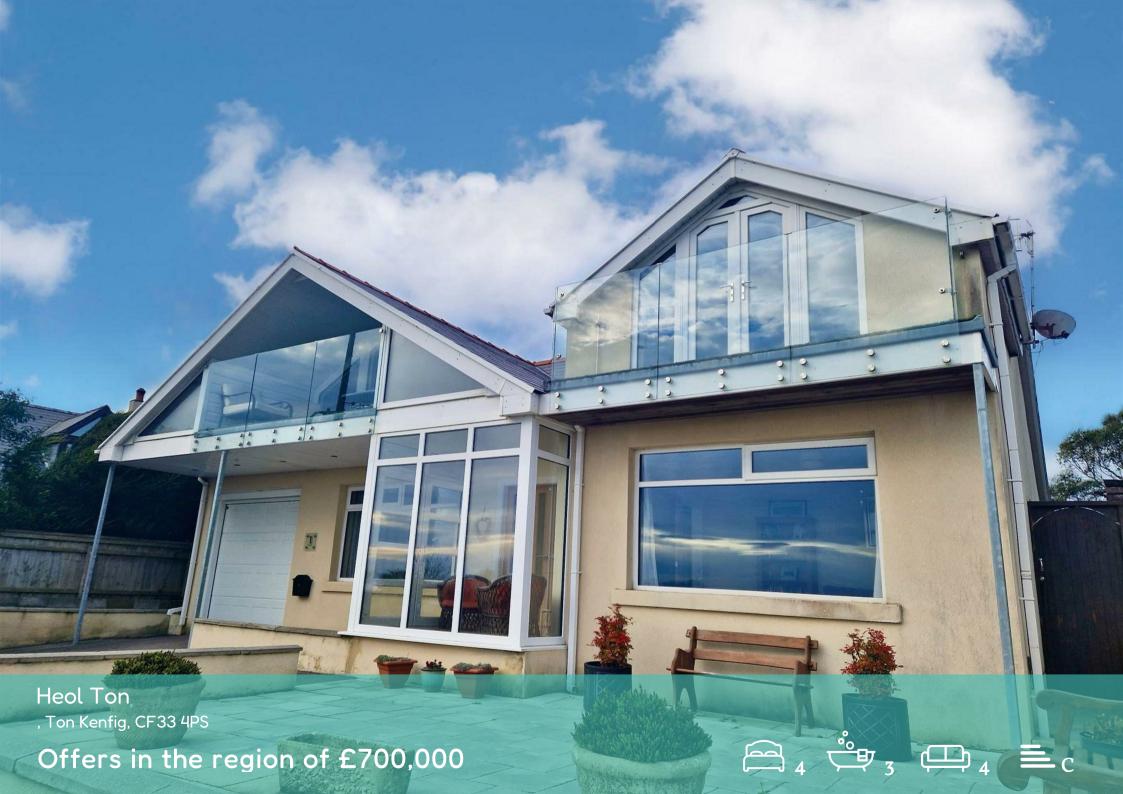

#### **Heol Ton**

, Ton Kenfig, CF33 4PS

Located in the picturesque Ton Kenfig, this exquisite detached home offers a unique blend of luxury and comfort, perfectly situated adjacent to the stunning Kenfig Nature Reserve and overlooking a serene golf course. The current owners have thoughtfully extended and modernised the property, transforming it into a spectacular residence that is sure to impress.

Externally, the property presents an attractive open plan frontage with a double driveway leading to a garage. The rear garden is fully enclosed, featuring a paved entertaining area, planting borders, a wood store, and an outdoor bar area, perfect for summer gatherings.