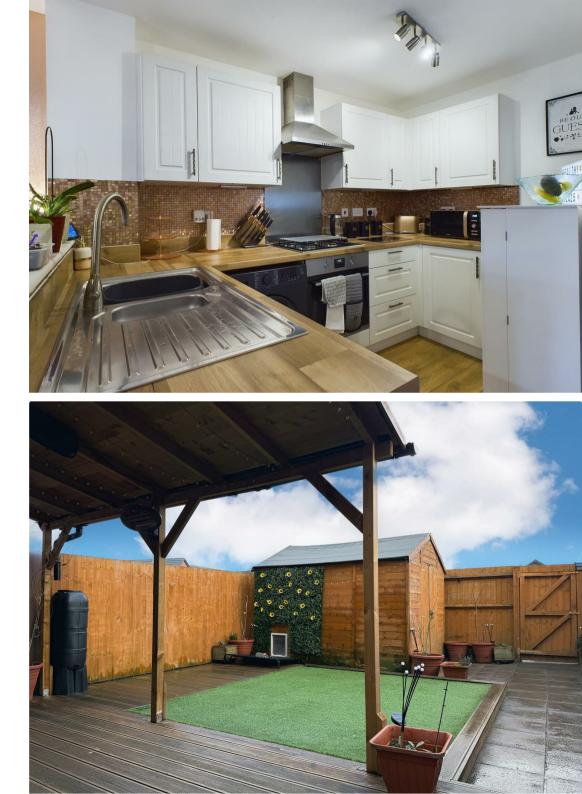

Designed to suit modern lifestyles, the property boasts a superb open-plan kitchen, dining, and living area, creating a bright and spacious hub for socialising and everyday living.

The home benefits from an enclosed low-maintenance rear garden, perfect for relaxing or entertaining, as well as allocated parking for added convenience. With excellent transport links nearby, commuting is made easy, while the property's well-planned layout, including an ensuite shower room, ensures both comfort and practicality.