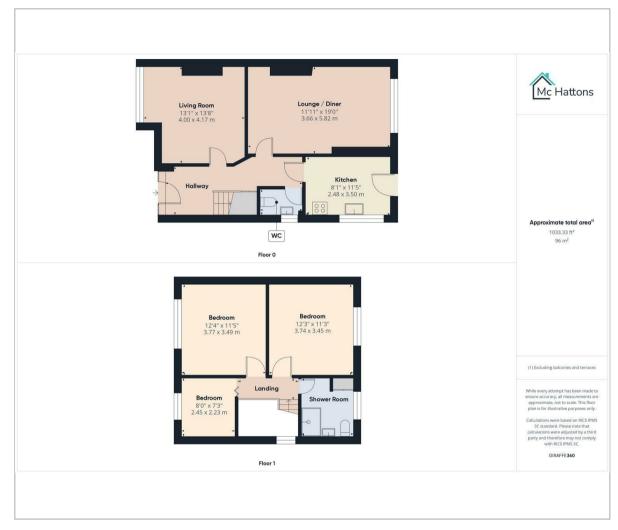

nd convenience for the whole family.

Outside, the property features a charming front garden adorned with a variety of plants, alongside a driveway that leads to a single garage, offering additional storage or parking space. The rear garden is a true highlight, featuring a well-maintained lawn, a selection of planting, and a lovely patio area that overlooks the neighbouring fields, creating a serene outdoor retreat perfect for enjoying sunny days or hosting barbecues.

This family home is ideally located, providing easy access to local amenities and transport links, making it a perfect choice for those looking to settle in a friendly community. Don't miss the chance to view this wonderful property; it could be the perfect place for you and your family to call home.





#### Floor Plan





## Viewing

Please contact our McHattons - Porthcawl Office on 01656 331577 if you wish to arrange a viewing appointment for this property or require further information.



# Energy Efficiency Graph



These particulars, whilst believed to be accurate are set out as a general outline only for guidance and do not constitute any part of an offer or contract. Intending purchasers should not rely on them as statements of representation of fact, but must satisfy themselves by inspection or otherwise as to their accuracy. No person in this firms employment has the authority to make or give any representation or warranty in respect of the property.

10 Lias Road Porthcawl, CF36 3AH Tel: 01656 331577 Email: enquiries@mchattons.co.uk www.mchattons.co.uk