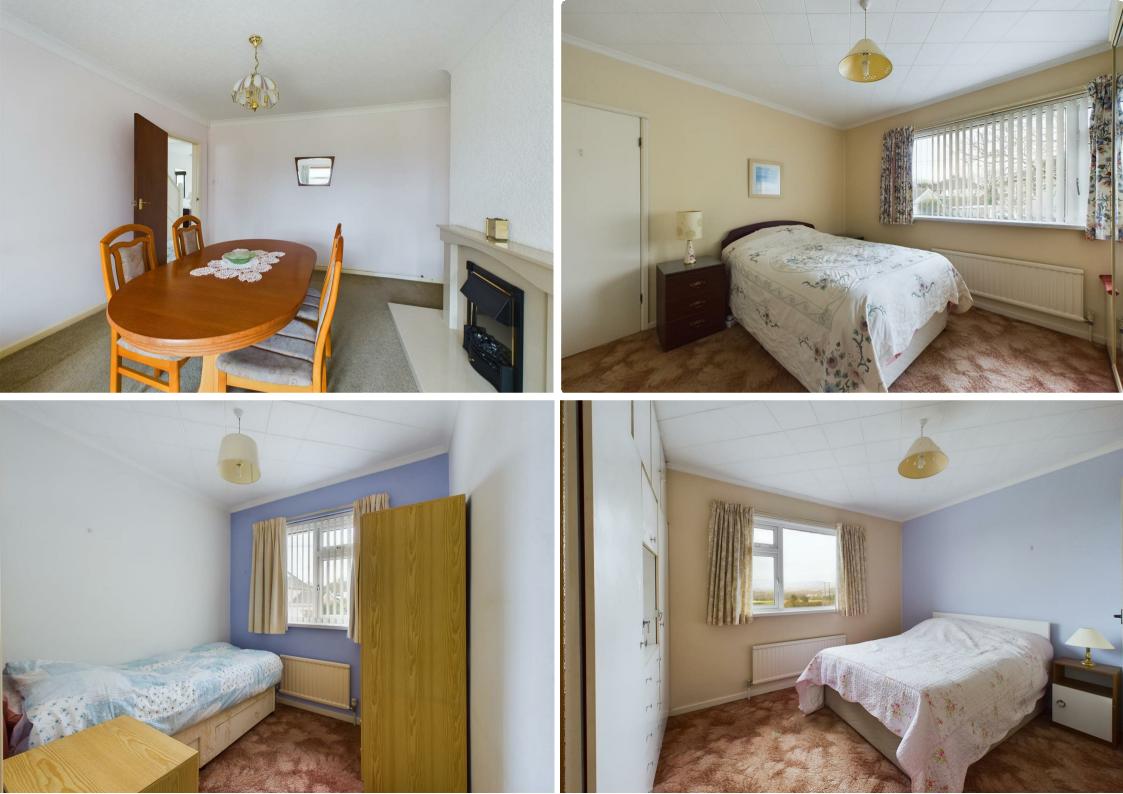

Upon entering, you are greeted by a welcoming hallway that features a convenient cloakroom. The living room, situated at the front of the house, offers a cosy space for relaxation, while the generously sized lounge/diner at the rear provides an ideal setting for family gatherings and entertaining guests. The kitchen, adjacent to the dining area, is functional and well-equipped, making meal preparation a pleasure.

The first floor boasts three spacious bedrooms, two of which come with built-in wardrobes, providing ample storage for your belongings. A shower room completes the upper level, ensuring comfort and convenience for the whole family.