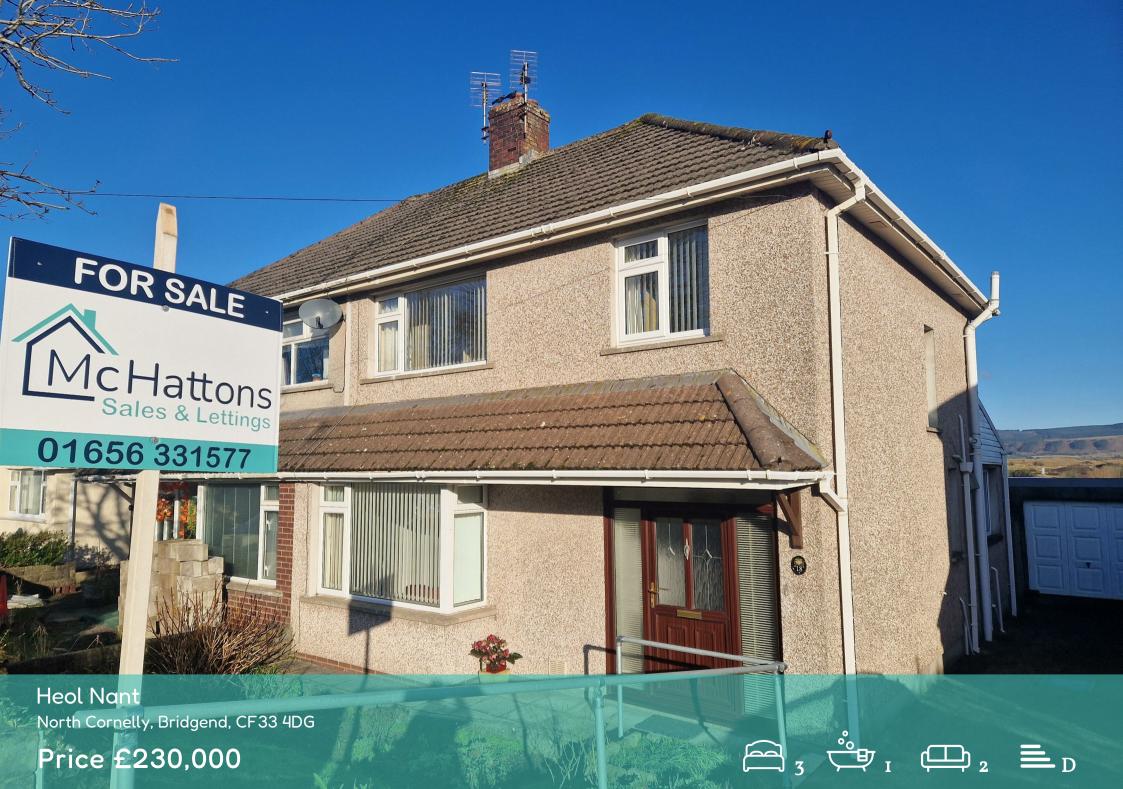

### Heol Nant

# North Cornelly, Bridgend, CF33

Nestled in the charming location of Heol Nant, North Cornelly, this delightful semi-detached house presents an excellent opportunity for families seeking a well-proportioned home in a popular location. With no ongoing chain, this property is ready for you to move in and make it your own.

Outside, the property features a charming front garden adorned with a variety of plants, alongside a driveway that leads to a single garage, offering additional storage or parking space. The rear garden is a true highlight, featuring a well-maintained lawn, a selection of planting, and a lovely patio area that overlooks the neighbouring fields, creating a serene outdoor retreat perfect for enjoying sunny days or hosting barbecues.