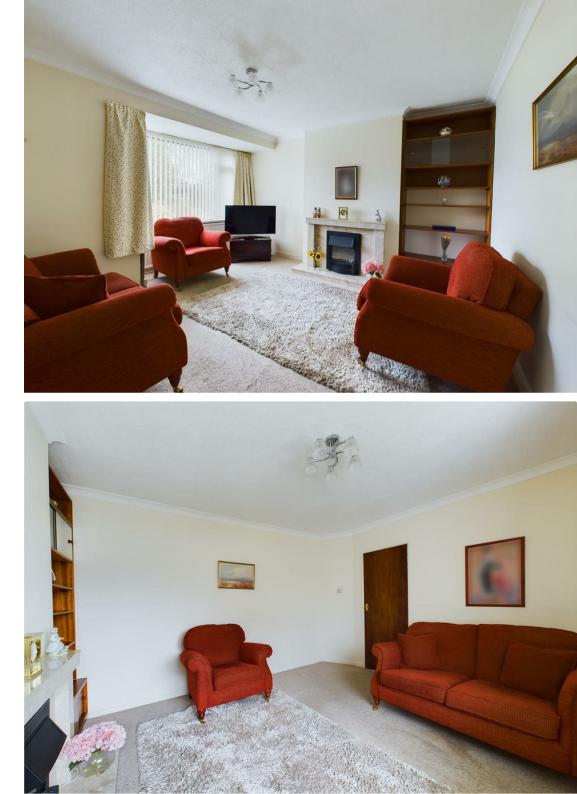

Upon entering, you are greeted by a welcoming hallway that features a convenient cloakroom. The living room, situated at the front of the house, offers a cosy space for relaxation, while the generously sized lounge/diner at the rear provides an ideal setting for family gatherings and entertaining guests. The kitchen, adjacent to the dining area, is functional and well-equipped, making meal preparation a pleasure.