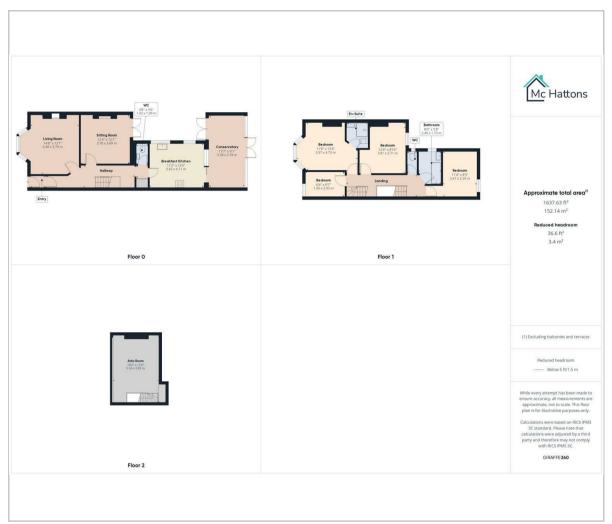

itionally, there is a family bathroom complete with a separate WC, catering to the needs of the household.

For those seeking extra space, the property includes an attic room that presents potential for use as a bedroom or a versatile study area.

The rear garden is designed for low maintenance, allowing you to spend more time enjoying your surroundings rather than tending to upkeep. Furthermore, with rear lane access, there is potential to create off-road parking, adding to the convenience of this splendid home.

This property is a rare find, combining modern living with the charm of coastal life, making it an ideal choice for families or those looking to invest in a vibrant community. Don't miss the opportunity to make this exceptional apartment your new home.













# Floor Plan



# Viewing

Please contact our McHattons - Porthcawl Office on 01656 331577 if you wish to arrange a viewing appointment for this property or require further information.

### Area Map



# **Energy Efficiency Graph**



These particulars, whilst believed to be accurate are set out as a general outline only for guidance and do not constitute any part of an offer or contract. Intending purchasers should not rely on them as statements of representation of fact, but must satisfy themselves by inspection or otherwise as to their accuracy. No person in this firms employment has the authority to make or give any representation or warranty in respect of the property.

#### 10 Lias Road Porthcawl, CF36 3AH

Tel: 01656 331577 Email: enquiries@mchattons.co.uk www.mchattons.co.uk