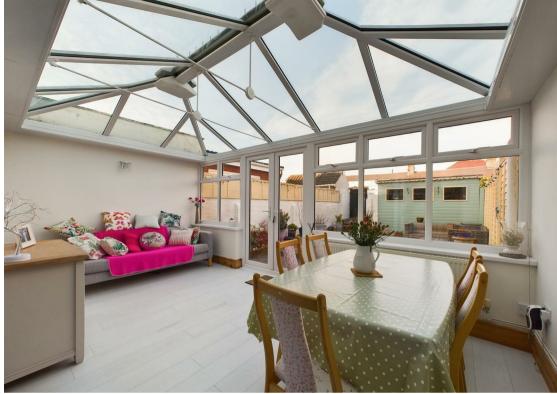

Upon entering, you are welcomed by a spacious entrance hallway that leads to two inviting reception rooms, ideal for both relaxation and entertaining. The well-appointed breakfast kitchen is a highlight, featuring a bright conservatory that seamlessly connects to the enclosed rear garden and side courtyard garden, providing a lovely space for outdoor enjoyment.