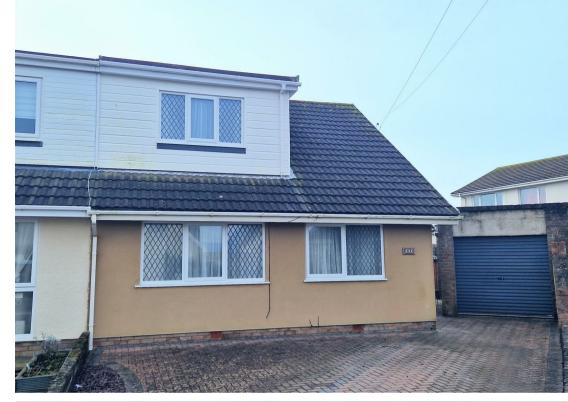

Nottage, Porthcawl, CF36 3SB

Price £360,000

Long Acre Drive Nottage, Porthcawl, CF36 3SB

Nestled in the desirable Long Acre Drive, Nottage, Porthcawl, this charming semi-detached dormer bungalow offers a perfect blend of comfort and convenience. With three / four bedrooms, this extended property is ideal for families seeking a spacious home in a vibrant community.

The first floor features three good-sized bedrooms, complemented by a handy cloakroom, ensuring ample space for family and guests. Outside, the property stands out with a larger-than-average rear garden, laid to lawn and featuring two paved patio areas, perfect for entertaining or enjoying a quiet afternoon in the sun. A shed provides extra storage, while off-road parking and access to a garage at the front of the property add to the appeal.