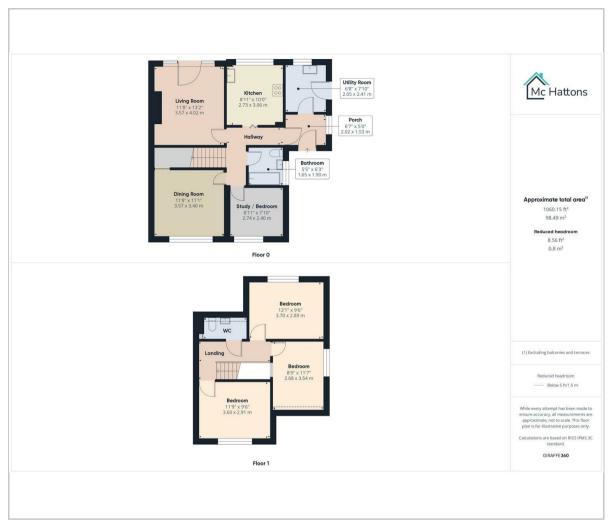

first floor features three good-sized bedrooms, complemented by a handy cloakroom, ensuring ample space for family and guests. Outside, the property stands out with a larger-than-average rear garden, laid to lawn and featuring two paved patio areas, perfect for entertaining or enjoying a quiet afternoon in the sun. A shed provides extra storage, while off-road parking and access to a garage at the front of the property add to the appeal.

Situated in a popular location, this bungalow is conveniently close to local amenities, including schools, the charming Nottage Village, and the stunning blue flag award-winning beach at Rest Bay. This property is not just a house; it is a wonderful opportunity to embrace a coastal lifestyle in a welcoming community.













## Floor Plan Area Map



## Viewing

Please contact our McHattons - Porthcawl Office on 01656 331577 if you wish to arrange a viewing appointment for this property or require further information.



## **Energy Efficiency Graph**



These particulars, whilst believed to be accurate are set out as a general outline only for guidance and do not constitute any part of an offer or contract. Intending purchasers should not rely on them as statements of representation of fact, but must satisfy themselves by inspection or otherwise as to their accuracy. No person in this firms employment has the authority to make or give any representation or warranty in respect of the property.

10 Lias Road Porthcawl, CF36 3AH

Tel: 01656 331577 Email: enquiries@mchattons.co.uk www.mchattons.co.uk