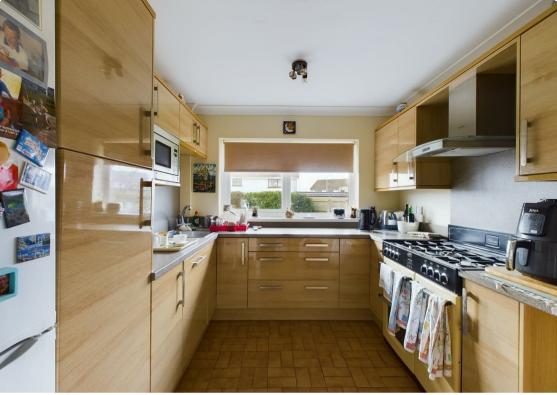

Upon entering, you are welcomed by a practical entrance porch that leads to a useful utility room, enhancing the functionality of the space. The kitchen is equipped with built-in appliances, making meal preparation a delight. The living room, located at the rear of the property, boasts direct access to the generous garden, allowing for seamless indoor-outdoor living. A ground floor bathroom adds to the convenience, while a formal dining room provides an elegant setting for family meals. Additionally, a study offers the potential for a fourth bedroom, catering to various lifestyle needs.