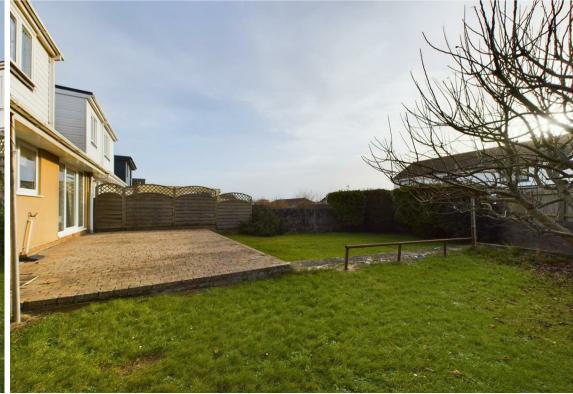

The first floor features three good-sized bedrooms, complemented by a handy cloakroom, ensuring ample space for family and guests. Outside, the property stands out with a larger-than-average rear garden, laid to lawn and featuring two paved patio areas, perfect for entertaining or enjoying a quiet afternoon in the sun. A shed provides extra storage, while off-road parking and access to a garage at the front of the property add to the appeal.