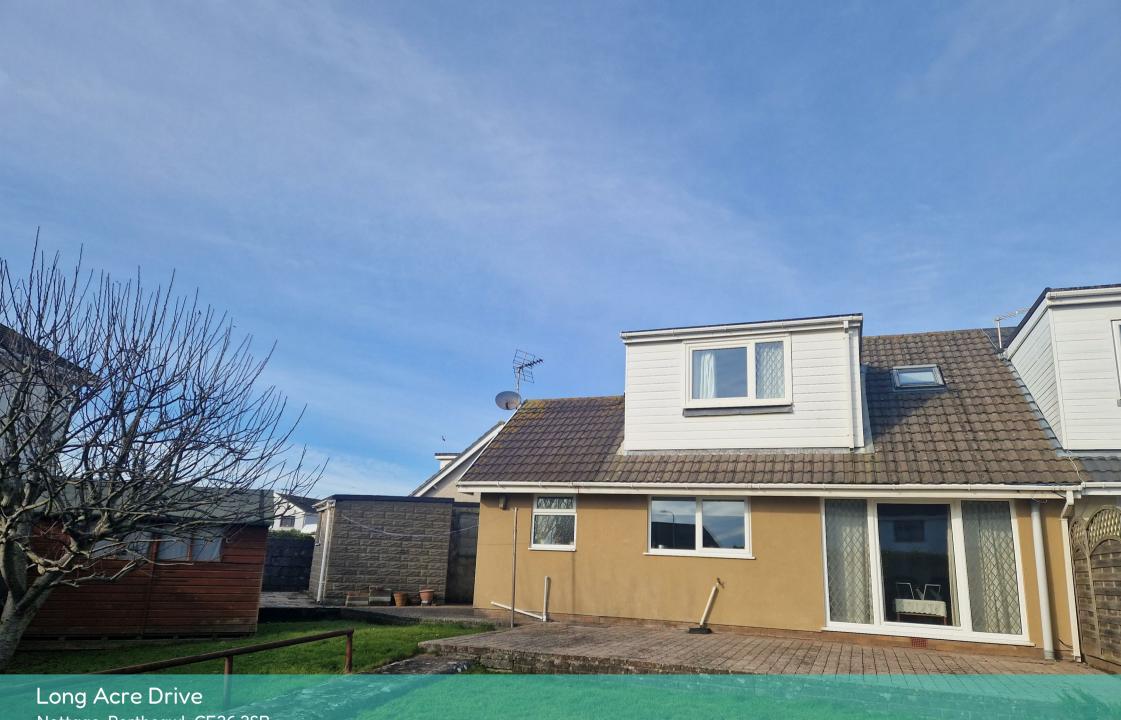

Nottage, Porthcawl, CF36 3SB

Price £360,000

Long Acre Drive Nottage, Porthcawl, CF36 3SB

Nestled in the desirable Long Acre Drive, Nottage, Porthcawl, this charming semi-detached dormer bungalow offers a perfect blend of comfort and convenience. With three / four bedrooms, this extended property is ideal for families seeking a spacious home in a vibrant community.

Upon entering, you are welcomed by a practical entrance porch that leads to a useful utility room, enhancing the functionality of the space. The kitchen is equipped with built-in appliances, making meal preparation a delight. The living room, located at the rear of the property, boasts direct access to the generous garden, allowing for seamless indoor-outdoor living. A ground floor bathroom adds to the convenience, while a formal dining room provides an elegant setting for family meals. Additionally, a study offers the potential for a fourth bedroom, catering to various lifestyle needs.

The first floor features three good-sized bedrooms, complemented by a handy cloakroom, ensuring ample space for family and guests. Outside, the property stands out with a larger-than-average rear garden, laid to lawn and featuring two paved patio areas, perfect for entertaining or enjoying a quiet afternoon in the sun. A shed provides extra storage, while off-road parking and access to a garage at the front of the property add to the appeal.