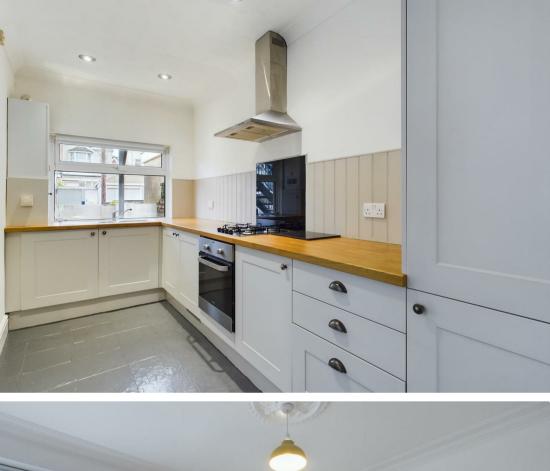

The apartment boasts two spacious double bedrooms, providing ample space for relaxation and rest. The inviting living room offers a comfortable area for entertaining or unwinding after a long day. The breakfast kitchen is well-equipped, perfect for enjoying leisurely meals or quick snacks. The bathroom is thoughtfully designed, catering to all your daily needs.