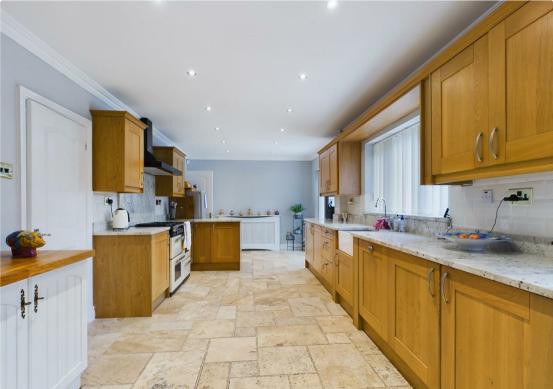

Upon entering, you are greeted by a grand galleried entrance hallway, complete with a cloakroom. The formal reception room, featuring a delightful wood burner, flows seamlessly into the elegant dining room, creating an inviting space for entertaining. An additional sitting room provides versatility, serving as a potential study or a cosy retreat. The generous breakfast kitchen is a chef's delight, equipped with a laundry room and direct access to a conservatory that overlooks the beautifully landscaped rear gardens.