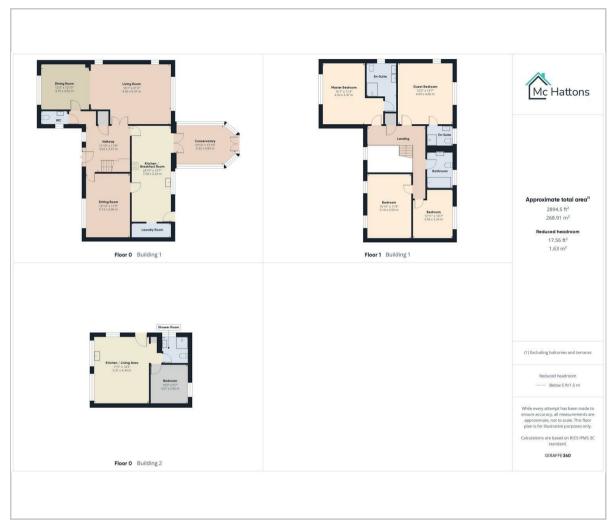

## Floor Plan Area Map

This remarkable home boasts four spacious bedrooms, including a master suite and a guest bedroom, both of which benefit from their own en-suite shower rooms. A well-appointed family bathroom completes the accommodation, ensuring ample facilities for family and guests alike.

Externally, the property features an annex that offers open-plan living, a shower room, and a bedroom, making it ideal for guest accommodation or potential business use. The property is approached through double gates, leading to a block-paved driveway that provides parking for several vehicles. The gardens are thoughtfully landscaped, adorned with a variety of shrubs and trees, and include two paved areas that offer a picturesque outlook, perfect for entertaining during the warmer months.