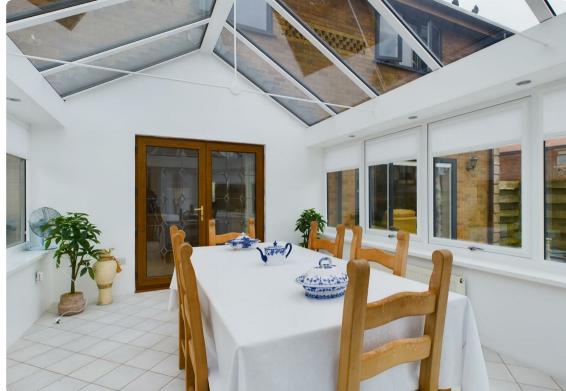

Upon entering, you are greeted by a grand galleried entrance hallway, complete with a cloakroom. The formal reception room, featuring a delightful wood burner, flows seamlessly into the elegant dining room, creating an inviting space for entertaining. An additional sitting room provides versatility, serving as a potential study or a cosy retreat. The generous breakfast kitchen is a chef's delight, equipped with a laundry room and direct access to a conservatory that overlooks the beautifully landscaped rear gardens.