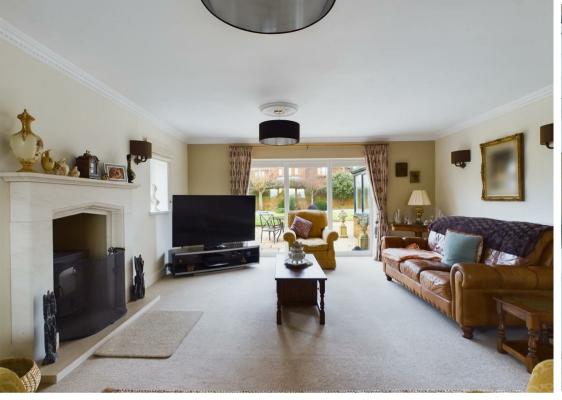

Upon entering, you are greeted by a grand galleried entrance hallway, complete with a cloakroom. The formal reception room, featuring a delightful wood burner, flows seamlessly into the elegant dining room, creating an inviting space for entertaining. An additional sitting room provides versatility, serving as a potential study or a cosy retreat. The generous breakfast kitchen is a chef's delight, equipped with a laundry room and direct access to a conservatory that overlooks the beautifully landscaped rear gardens.