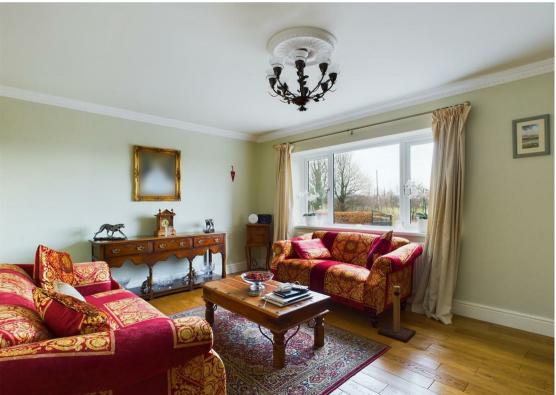

Upon entering, you are greeted by a grand galleried entrance hallway, complete with a cloakroom. The formal reception room, featuring a delightful wood burner, flows seamlessly into the elegant dining room, creating an inviting space for entertaining. An additional sitting room provides versatility, serving as a potential study or a cosy retreat. The generous breakfast kitchen is a chef's delight, equipped with a laundry room and direct access to a conservatory that overlooks the beautifully landscaped rear gardens.