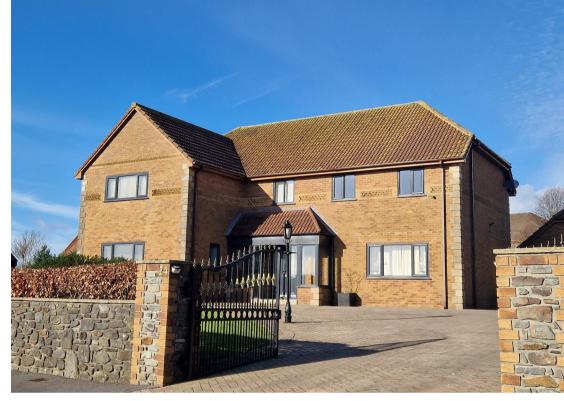

Externally, the property features an annex that offers open-plan living, a shower room, and a bedroom, making it ideal for guest accommodation or potential business use. The property is approached through double gates, leading to a block-paved driveway that provides parking for several vehicles. The gardens are thoughtfully landscaped, adorned with a variety of shrubs and trees, and include two paved areas that offer a picturesque outlook, perfect for entertaining during the warmer months.