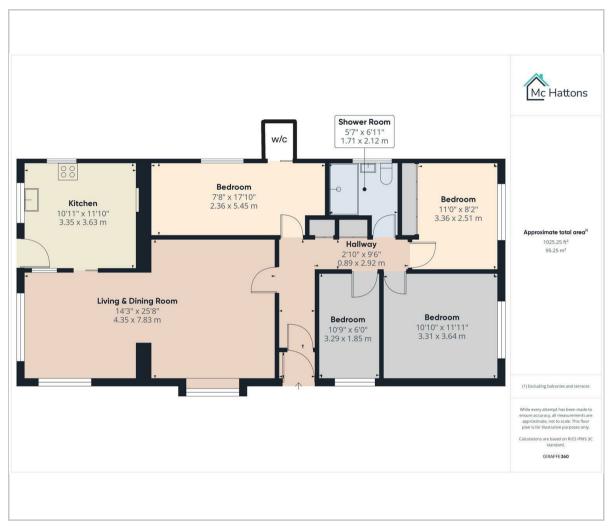

ovely home.

The location is particularly appealing, with easy access to Nottage Village, where you will find a selection of shops, public houses, and a primary school. For those who enjoy the outdoors, the blue flag award-winning beach at Rest Bay is just a stone's throw away, perfect for leisurely strolls or a day by the sea. Additionally, the renowned Royal Porthcawl Golf Club and other golf courses are in close proximity, making this property a haven for golf enthusiasts.

This delightful bungalow is not just a home; it is a lifestyle choice, offering a peaceful retreat while being conveniently close to local amenities and stunning coastal scenery. Whether you are looking to settle down or seeking a holiday retreat, this property is sure to impress.













# Floor Plan Area Map



# Viewing

Please contact our McHattons - Porthcawl Office on 01656 331577 if you wish to arrange a viewing appointment for this property or require further information.



# **Energy Efficiency Graph**



These particulars, whilst believed to be accurate are set out as a general outline only for guidance and do not constitute any part of an offer or contract. Intending purchasers should not rely on them as statements of representation of fact, but must satisfy themselves by inspection or otherwise as to their accuracy. No person in this firms employment has the authority to make or give any representation or warranty in respect of the property.

#### 10 Lias Road Porthcawl, CF36 3AH

Tel: 01656 331577 Email: enquiries@mchattons.co.uk www.mchattons.co.uk