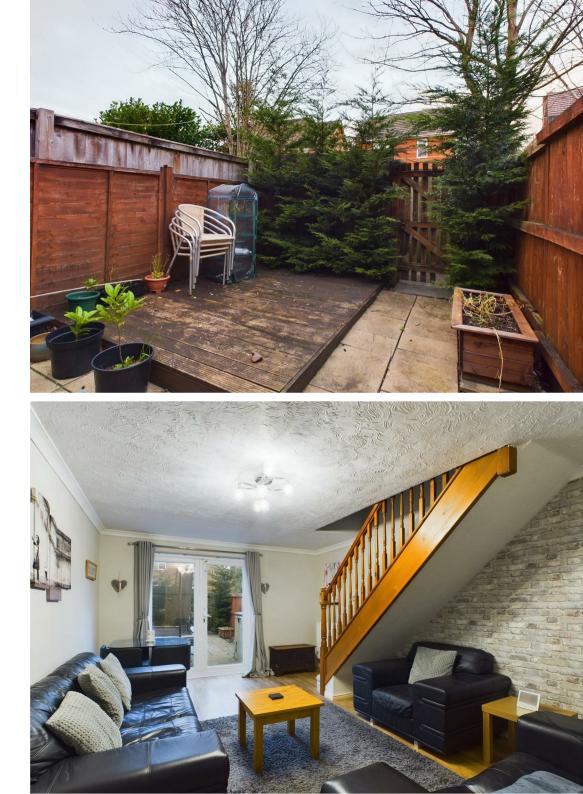

Upon entering, you are welcomed by a hallway that leads to a bright and airy living room. The living area features French doors that open directly into the enclosed rear garden, creating a seamless connection between indoor and outdoor spaces. The kitchen is conveniently located, providing a functional area for meal preparation and entertaining.

One of the standout features of this home is the added benefit of a garage and off-road parking. The property is situated adjacent to the expansive 850-acre Margam Country Park, offering residents the perfect backdrop for leisurely walks, outdoor activities, and a chance to immerse oneself in nature.