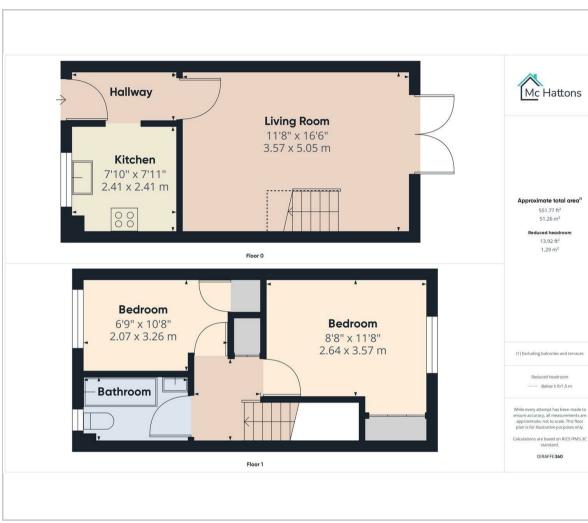

king. The property is situated adjacent to the expansive 850-acre Margam Country Park, offering residents the perfect backdrop for leisurely walks, outdoor activities, and a chance to immerse oneself in nature.

The local village is well-equipped with essential amenities, including a school and a shop, ensuring that daily needs are easily met. Furthermore, excellent transport links are available, with quick access to the M4 motorway and nearby train stations at both Pyle and Baglan, making commuting a breeze.

This property is not only a lovely home but also a sound investment in a sought-after area. With its appealing features and prime location, it is sure to attract interest from a variety of buyers. Do not miss the chance to make this charming house your new home.





### Floor Plan



## Viewing

Please contact our McHattons - Porthcawl Office on 01656 331577 if you wish to arrange a viewing appointment for this property or require further information.

#### Area Map



# Energy Efficiency Graph



These particulars, whilst believed to be accurate are set out as a general outline only for guidance and do not constitute any part of an offer or contract. Intending purchasers should not rely on them as statements of representation of fact, but must satisfy themselves by inspection or otherwise as to their accuracy. No person in this firms employment has the authority to make or give any representation or warranty in respect of the property.

10 Lias Road Porthcawl, CF36 3AH Tel: 01656 331577 Email: enquiries@mchattons.co.uk www.mchattons.co.uk