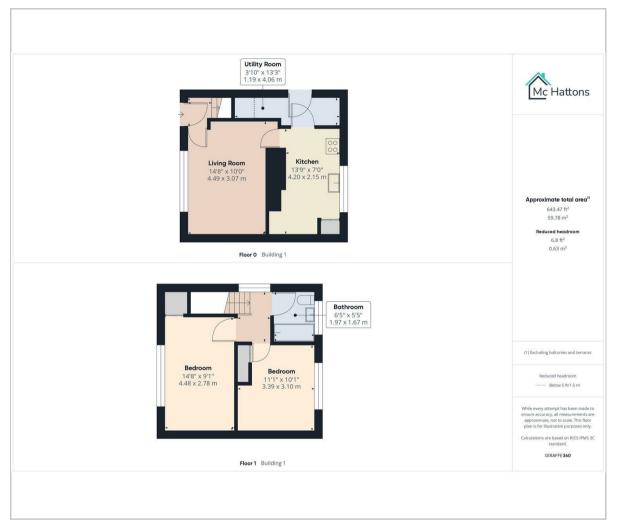

ving.

This property holds significant potential, particularly with the possibility of creating off-road parking, subject to obtaining the necessary planning permissions. This feature could greatly enhance convenience and accessibility.

Situated in an ideal location, the home is within close proximity to a variety of amenities, including excellent transport links, reputable schools, and local shops. This makes it not only a practical choice for daily living but also a vibrant community to be part of.

In summary, this semi detached home on Heol Onnen is a wonderful opportunity for those looking to step onto the property ladder. With its appealing features, potential for enhancement, and convenient location, it is a must-see for anyone seeking a new home











## Floor Plan Area Map



## Viewing

Please contact our McHattons - Porthcawl Office on 01656 331577 if you wish to arrange a viewing appointment for this property or require further information.



## **Energy Efficiency Graph**



These particulars, whilst believed to be accurate are set out as a general outline only for guidance and do not constitute any part of an offer or contract. Intending purchasers should not rely on them as statements of representation of fact, but must satisfy themselves by inspection or otherwise as to their accuracy. No person in this firms employment has the authority to make or give any representation or warranty in respect of the property.

## 10 Lias Road Porthcawl, CF36 3AH

Tel: 01656 331577 Email: enquiries@mchattons.co.uk www.mchattons.co.uk