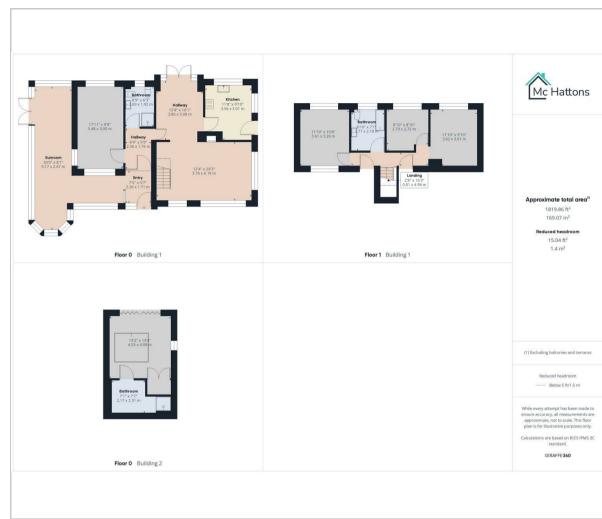

rant selection of cafes, restaurants, and shops.

Positioned on a generous plot with a sweeping driveway providing ample parking, the property offers immense potential for modernisation. The versatile ground floor layout includes multiple reception areas and the option for a fourth bedroom with an adjacent bathroom. Upstairs, the three well-proportioned bedrooms are complemented by a bathroom suite, with the highlight being a sit-out balcony that captures stunning views over Neath.

Externally, the property offers various seating areas to enjoy the sun throughout the day. A standout feature is the garden room, currently utilized as a health suite with a hot tub, sauna, gym area, and shower room. Viewing is highly recommended to fully appreciate this home's potential.





#### Floor Plan



### Viewing

Please contact our McHattons - Porthcawl Office on 01656 331577 if you wish to arrange a viewing appointment for this property or require further information.

## Area Map



## Energy Efficiency Graph

| Energy Efficiency Rating                    |                            |         |           |
|---------------------------------------------|----------------------------|---------|-----------|
|                                             |                            | Current | Potential |
| Very energy efficient - lower running costs |                            |         |           |
| (92 plus) A                                 |                            |         |           |
| (81-91) B                                   |                            |         |