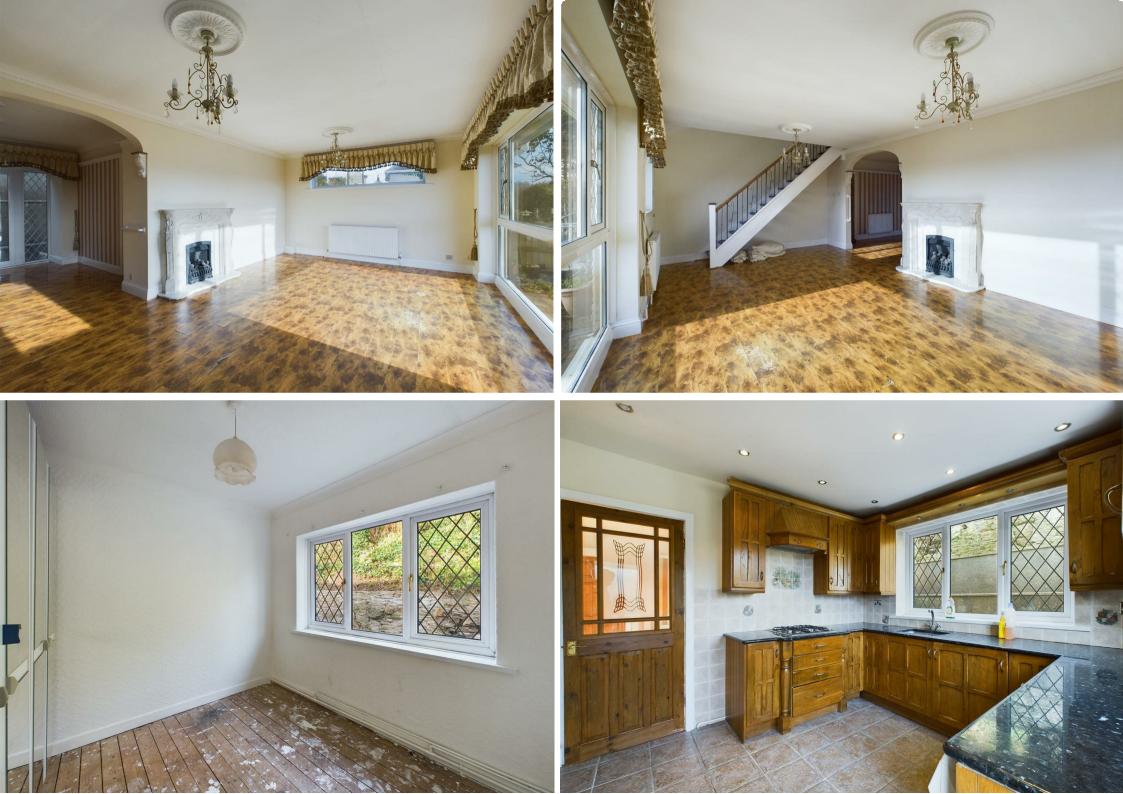

Positioned on a generous plot with a sweeping driveway providing ample parking, the property offers immense potential for modernisation. The versatile ground floor layout includes multiple reception areas and the option for a fourth bedroom with an adjacent bathroom. Upstairs, the three well-proportioned bedrooms are complemented by a bathroom suite, with the highlight being a sit-out balcony that captures stunning views over Neath.

Externally, the property offers various seating areas to enjoy the sun throughout the day. A standout feature is the garden room, currently utilized as a health suite with a hot tub, sauna, gym area, and shower room. Viewing is highly recommended to fully appreciate this home's potential.