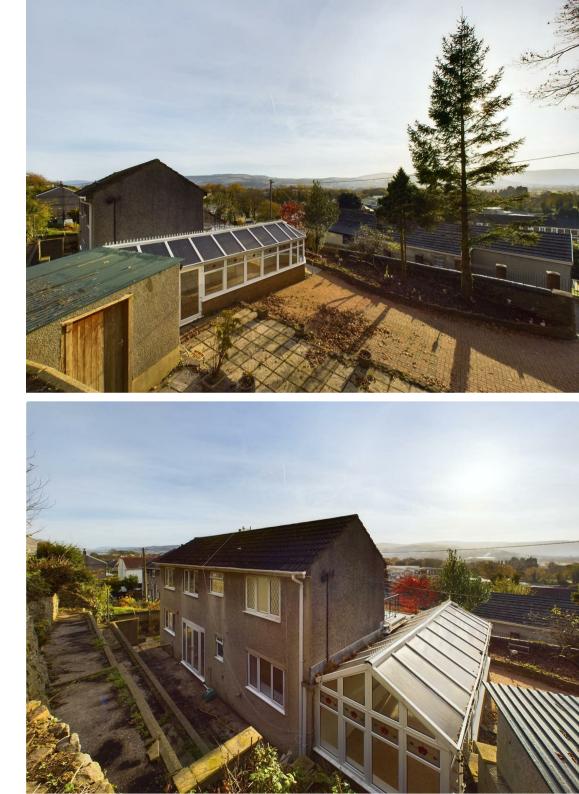

Positioned on a generous plot with a sweeping driveway providing ample parking, the property offers immense potential for modernisation. The versatile ground floor layout includes multiple reception areas and the option for a fourth bedroom with an adjacent bathroom. Upstairs, the three well-proportioned bedrooms are complemented by a bathroom suite, with the highlight being a sit-out balcony that captures stunning views over Neath.

Externally, the property offers various seating areas to enjoy the sun throughout the day. A standout feature is the garden room, currently utilized as a health suite with a hot tub, sauna, gym area, and shower room. Viewing is highly recommended to fully appreciate this home's potential.