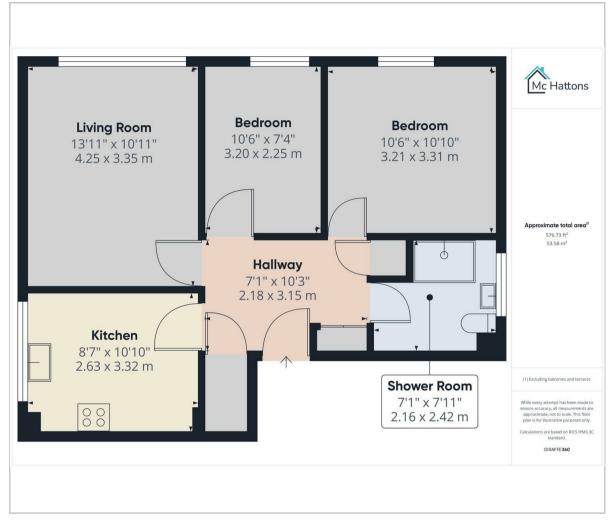

se to the vibrant hub of Porthcawl town, you'll find yourself just a stone's throw away from boutique shops, award-winning restaurants, and the picturesque Victorian Promenade.

Furthermore, the added bonuses of off-road parking and a garage to the rear of the building offer both security and convenience for your vehicles.

Whether you are looking for your ideal first home or considering a lucrative rental investment opportunity, this property is a versatile gem waiting to be discovered. With the added benefit of being available with no ongoing chain, the path to making this apartment your own is smoother than ever.

Don't miss out on the chance to make this apartment your own and experience the best of what Porthcawl has to offer. 999 year lease from 1970









## Floor Plan Area Map



## Viewing

Please contact our McHattons - Porthcawl Office on 01656 331577 if you wish to arrange a viewing appointment for this property or require further information.



## **Energy Efficiency Graph**



These particulars, whilst believed to be accurate are set out as a general outline only for guidance and do not constitute any part of an offer or contract. Intending purchasers should not rely on them as statements of representation of fact, but must satisfy themselves by inspection or otherwise as to their accuracy. No person in this firms employment has the authority to make or give any representation or warranty in respect of the property.

10 Lias Road Porthcawl, CF36 3AH

Tel: 01656 331577 Email: enquiries@mchattons.co.uk www.mchattons.co.uk