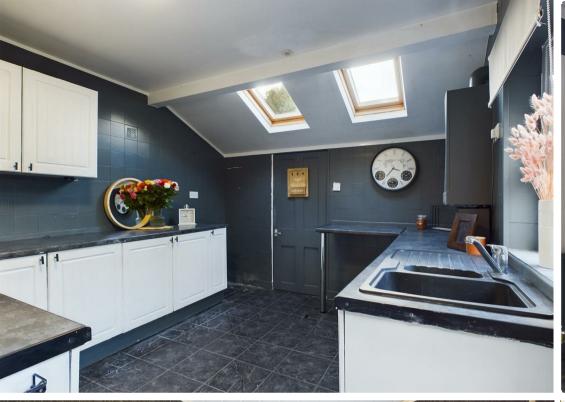

As you step inside, you'll be greeted by a hallway leading to a cosy living room, dining room, and a versatile sitting room - ideal for creating a home office or a snug reading nook. The kitchen is perfect for whipping up delicious meals, and the ground floor shower room adds convenience to your daily routine.