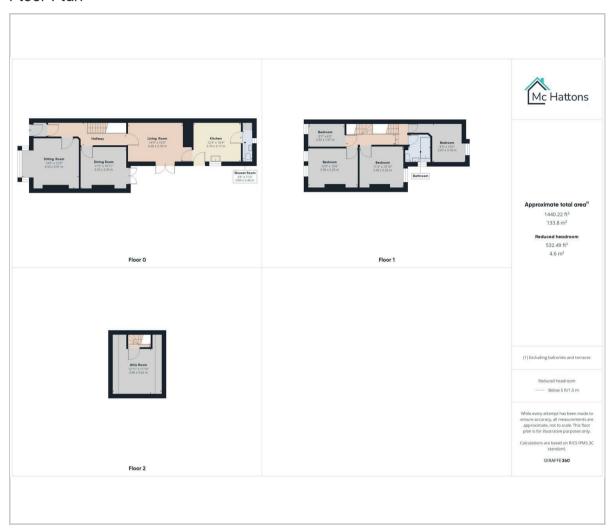

ur daily routine.

Venture upstairs to discover four inviting bedrooms and a bright bathroom, offering comfort and privacy for all. Need extra space? The attic room provides a fantastic opportunity for a playroom, hobby space, or even a peaceful retreat.

Outside, the enclosed rear garden is complete with access to the rear lane, via a roller shutter door for convenient off-road parking.

Located adjacent to Porthcawl Town, this property offers easy access to a range of amenities, including primary and secondary schools - perfect for families. Explore the town's promenade, beaches, boutique shops, public houses, and award-winning restaurants, all just a stone's throw away.

With no ongoing chain, this property is ready and waiting for you to make it your own.













#### Floor Plan



## Viewing

Please contact our McHattons - Porthcawl Office on 01656 331577 if you wish to arrange a viewing appointment for this property or require further information.

## Area Map



# **Energy Efficiency Graph**



These particulars, whilst believed to be accurate are set out as a general outline only for guidance and do not constitute any part of an offer or contract. Intending purchasers should not rely on them as statements of representation of fact, but must satisfy themselves by inspection or otherwise as to their accuracy. No person in this firms employment has the authority to make or give any representation or warranty in respect of the property.

10 Lias Road Porthcawl, CF36 3AH

Tel: 01656 331577 Email: enquiries@mchattons.co.uk www.mchattons.co.uk