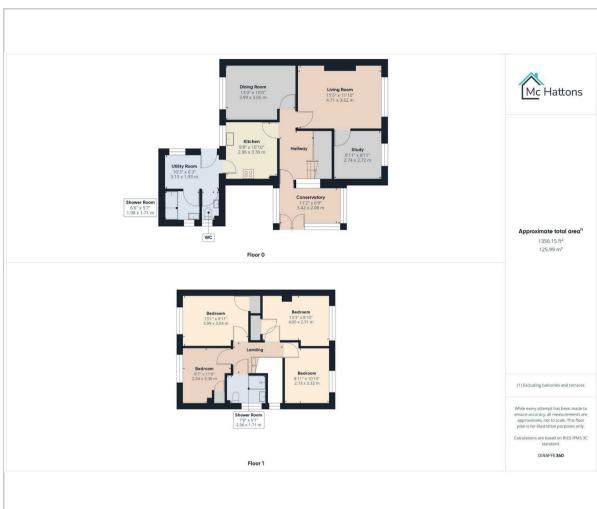

#### Floor Plan

On the ground floor, the property briefly comprises:

An entrance conservatory Three reception rooms, providing flexible living spaces A fitted kitchen and utility room A bathroom and separate WC

The first floor includes:

Four well-proportioned bedrooms A family shower room

With plenty of scope for renovation, this property represents an exciting opportunity to create a modern family home in a prime location.