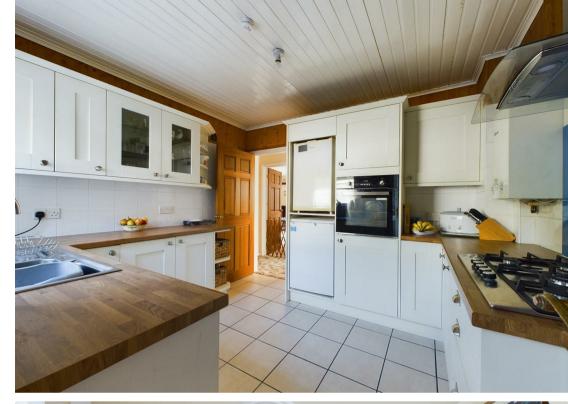

On the ground floor, the property briefly comprises:

An entrance conservatory Three reception rooms, providing flexible living spaces A fitted kitchen and utility room A bathroom and separate WC

The first floor includes: