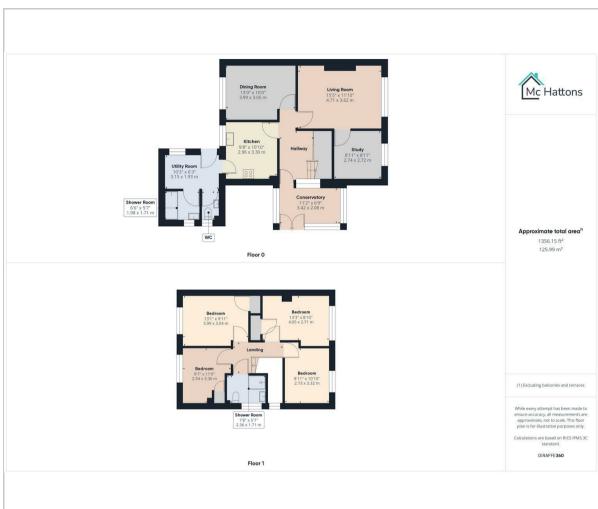

#### Floor Plan

#### Heol-Fair

, Porthcawl, CF36 5LA

This four-bedroom semi-detached property is positioned on a corner plot in a sought-after residential area of Porthcawl and benefits from off-road parking and a detached garage. While offering excellent potential for modernisation, the home provides spacious and versatile accommodation across two floors.

On the ground floor, the property briefly comprises:

An entrance conservatory Three reception rooms, providing flexible living spaces A fitted kitchen and utility room A bathroom and separate WC

The first floor includes:

Four well-proportioned bedrooms A family shower room

With plenty of scope for renovation, this property represents an exciting opportunity to create a modern family home in a prime location.