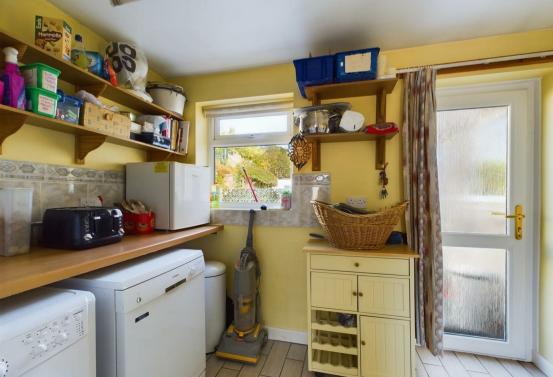

On the ground floor, the property briefly comprises:

An entrance conservatory Three reception rooms, providing flexible living spaces A fitted kitchen and utility room A bathroom and separate WC

The first floor includes: