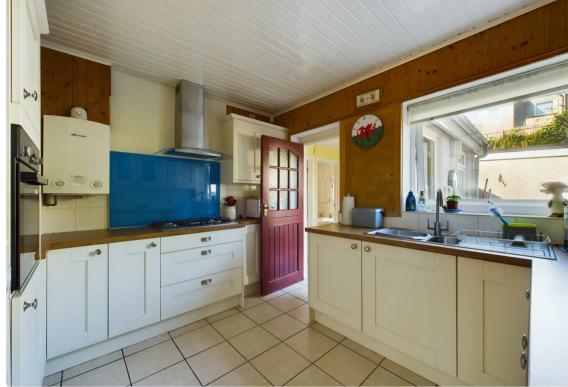

On the ground floor, the property briefly comprises:

An entrance conservatory Three reception rooms, providing flexible living spaces A fitted kitchen and utility room A bathroom and separate WC

The first floor includes: