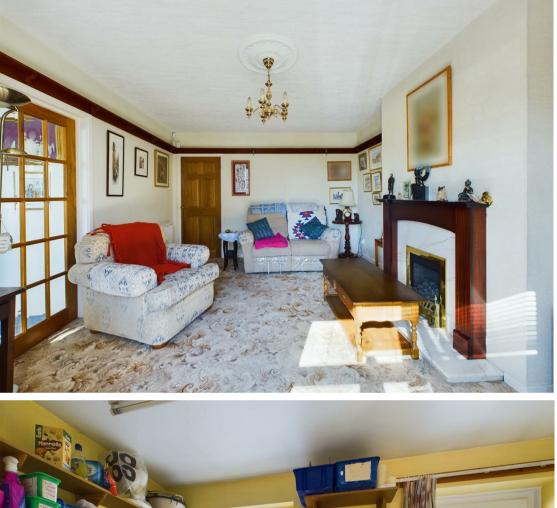

On the ground floor, the property briefly comprises:

An entrance conservatory Three reception rooms, providing flexible living spaces A fitted kitchen and utility room A bathroom and separate WC

The first floor includes: