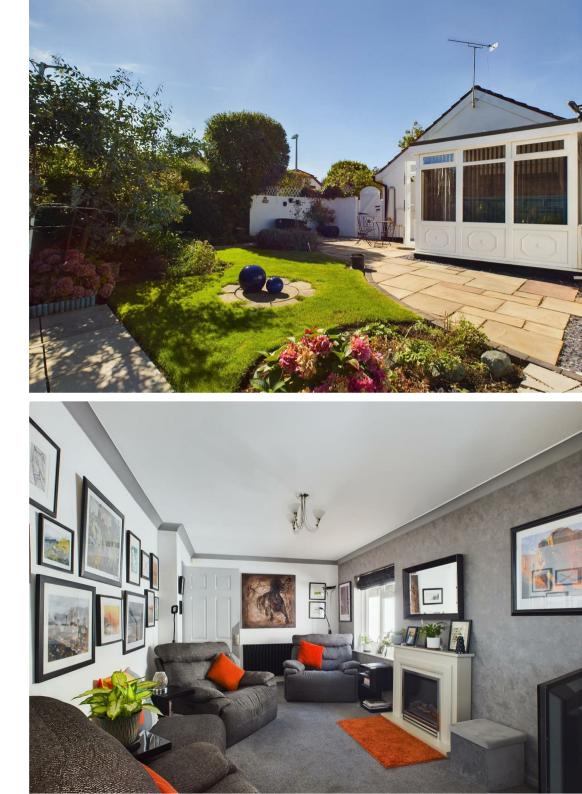

Birch Walk , Porthcawl, CF36 5AN Price £315,000

Syr

Birch Walk

, Porthcawl, CF36 5AN

Nestled in the charming Birch Walk of Porthcawl, this delightful twobedroom detached bungalow is a true gem waiting to be discovered. Boasting a well-appointed kitchen, a cosy living room, and a lovely conservatory, this property offers comfortable living.

Situated on a corner plot, this bungalow is beautifully presented throughout, exuding a warm and inviting atmosphere. Its proximity to the historical village of Newton adds to its allure, providing a glimpse into the area's rich heritage.

Convenience is key with this property, as it is just a stone's throw away from Newton Village, the beach, and the picturesque sand dunes. Whether you fancy a leisurely stroll along the shore or a relaxing day in the sun, this location offers the best of coastal living.

The gated driveway leading to the garage not only ensures security but also adds a touch of elegance to the property. The beautifully landscaped gardens surrounding the bungalow create a tranquil outdoor space, perfect for enjoying a cup of tea on a sunny afternoon or hosting gatherings with friends and family.