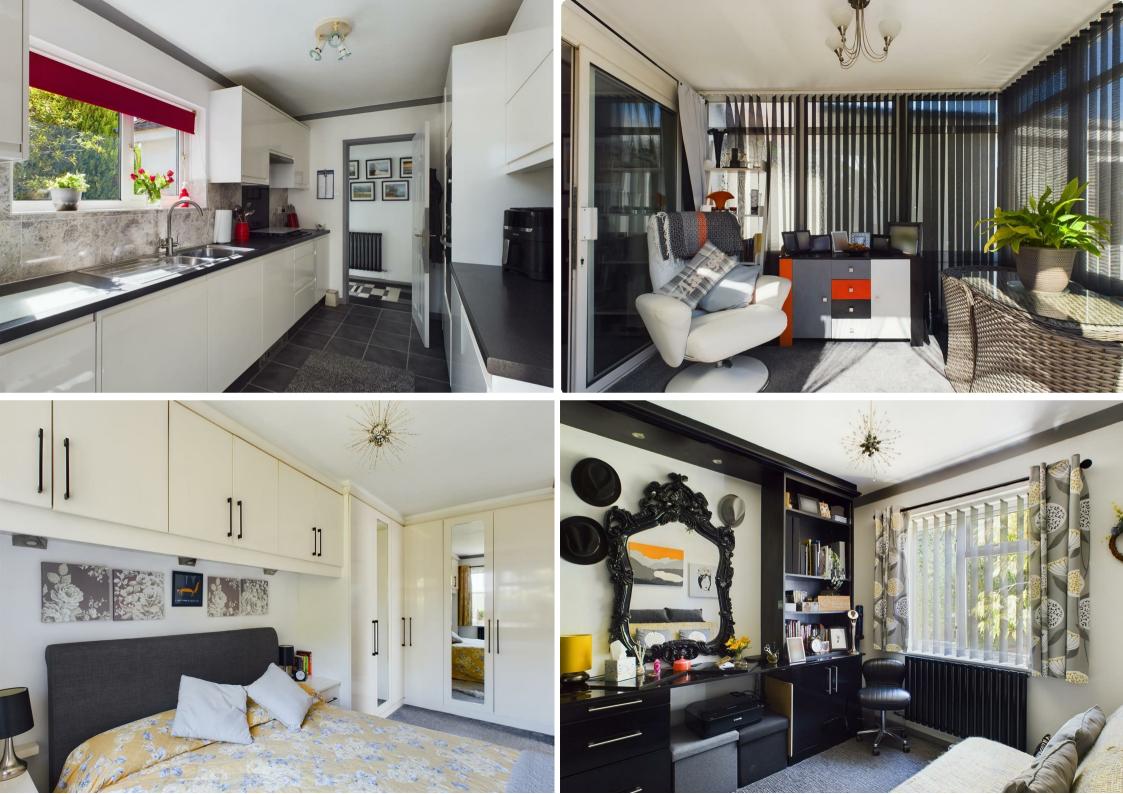

Birch Walk , Porthcawl, CF36 5AN Price £315,000

Syr

Birch Walk

, Porthcawl, CF36 5AN

Nestled in the charming Birch Walk of Porthcawl, this delightful twobedroom detached bungalow is a true gem waiting to be discovered. Boasting a well-appointed kitchen, a cosy living room, and a lovely conservatory, this property offers comfortable living.

Situated on a corner plot, this bungalow is beautifully presented throughout, exuding a warm and inviting atmosphere. Its proximity to the historical village of Newton adds to its allure, providing a glimpse into the area's rich heritage.

The gated driveway leading to the garage not only ensures security but also adds a touch of elegance to the property. The beautifully landscaped gardens surrounding the bungalow create a tranquil outdoor space, perfect for enjoying a cup of tea on a sunny afternoon or hosting gatherings with friends and family.