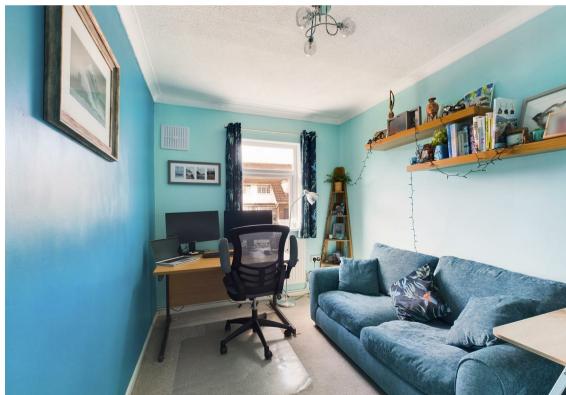

Accommodation comprises hallway with a large walk in storage cupboard, plus two further store cupboards. There are two bedrooms including the master bedroom which benefits from built in wardrobes. The living room offers space for a comfortable social area along with room for a dining table and chairs. Off the living room is the kitchen with its range of units and space for appliances. The bathroom completes the accommodation.