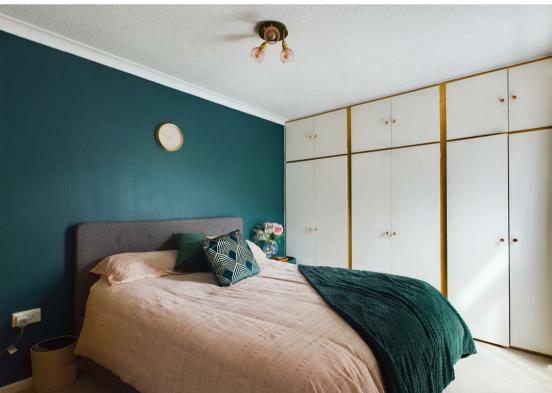

Accommodation comprises hallway with a large walk in storage cupboard, plus two further store cupboards. There are two bedrooms including the master bedroom which benefits from built in wardrobes. The living room offers space for a comfortable social area along with room for a dining table and chairs. Off the living room is the kitchen with its range of units and space for appliances. The bathroom completes the accommodation.