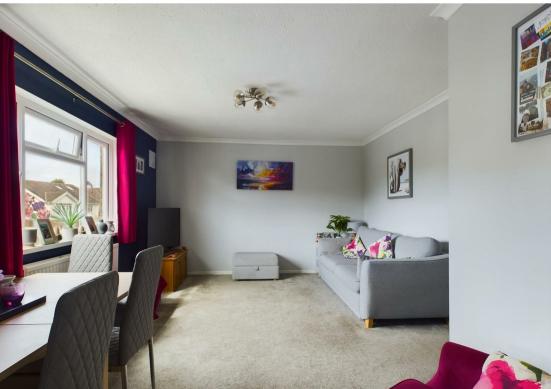

Accommodation comprises hallway with a large walk in storage cupboard, plus two further store cupboards. There are two bedrooms including the master bedroom which benefits from built in wardrobes. The living room offers space for a comfortable social area along with room for a dining table and chairs. Off the living room is the kitchen with its range of units and space for appliances. The bathroom completes the accommodation.