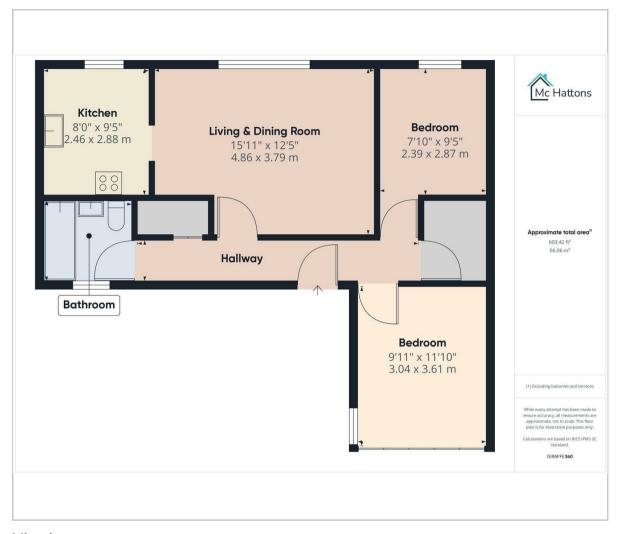

ther store cupboards. There are two bedrooms including the master bedroom which benefits from built in wardrobes. The living room offers space for a comfortable social area along with room for a dining table and chairs. Off the living room is the kitchen with its range of units and space for appliances. The bathroom completes the accommodation.

The courtyard has a storage shed which will remain. Off road parking is available but is not allocated and is on a first come first served basis.

Please note that there is a right of access through the courtyard for the occupants of the ground floor flat.

Conveniently located between Porthcawl town and Nottage village, the flat offers access to plenty of local amenities including the beach, shops and schools.













## Floor Plan Area Map



## Viewing

Please contact our McHattons - Porthcawl Office on 01656 331577 if you wish to arrange a viewing appointment for this property or require further information.



## **Energy Efficiency Graph**



These particulars, whilst believed to be accurate are set out as a general outline only for guidance and do not constitute any part of an offer or contract. Intending purchasers should not rely on them as statements of representation of fact, but must satisfy themselves by inspection or otherwise as to their accuracy. No person in this firms employment has the authority to make or give any representation or warranty in respect of the property.

10 lias Road Porthcawl, CF36 3AH

Tel: 01656 331577 Email: enquiries@mchattons.co.uk www.mchattons.co.uk