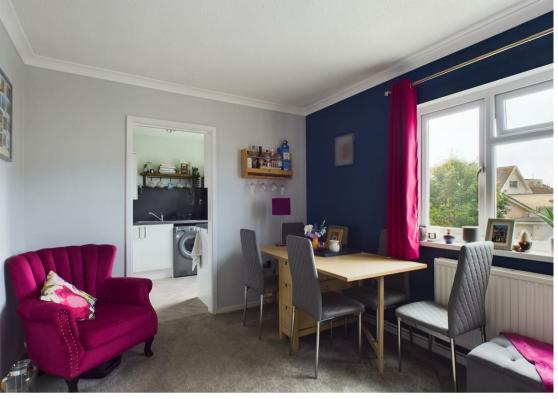

Accommodation comprises hallway with a large walk in storage cupboard, plus two further store cupboards. There are two bedrooms including the master bedroom which benefits from built in wardrobes. The living room offers space for a comfortable social area along with room for a dining table and chairs. Off the living room is the kitchen with its range of units and space for appliances. The bathroom completes the accommodation.