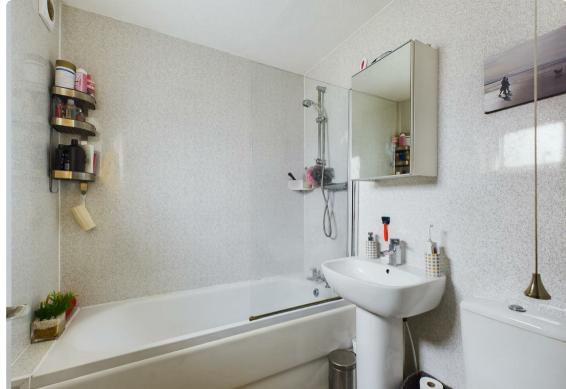

Accommodation comprises hallway with a large walk in storage cupboard, plus two further store cupboards. There are two bedrooms including the master bedroom which benefits from built in wardrobes. The living room offers space for a comfortable social area along with room for a dining table and chairs. Off the living room is the kitchen with its range of units and space for appliances. The bathroom completes the accommodation.