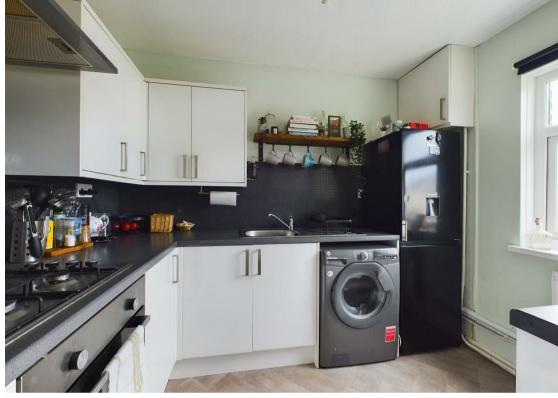

Accommodation comprises hallway with a large walk in storage cupboard, plus two further store cupboards. There are two bedrooms including the master bedroom which benefits from built in wardrobes. The living room offers space for a comfortable social area along with room for a dining table and chairs. Off the living room is the kitchen with its range of units and space for appliances. The bathroom completes the accommodation.