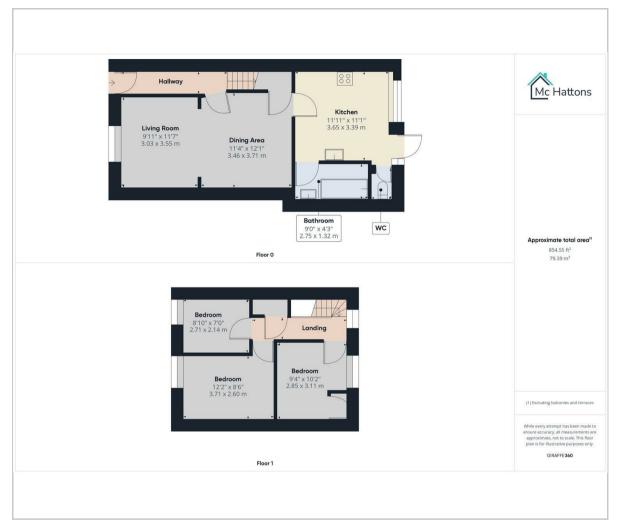

Garden: A private, enclosed rear garden that, with some attention, could become an ideal sitting area or lawned garden for outdoor enjoyment. Garage: The property benefits from a garage, accessible via the rear lane, offering off-road parking and additional storage space.

Convenient Commute: Excellent links to the A465 and M4, making travel to nearby towns and cities easy and efficient.

Scenic Access: Close to the Brecon Beacons and surrounding natural attractions, perfect for those who enjoy outdoor activities.

This property is an excellent opportunity for first-time buyers and investors alike, offering potential for customization and available with no ongoing chain. Early viewing is highly recommended to appreciate the potential of this well-located home.











## Floor Plan Ar



### Viewing

Please contact our McHattons - Porthcawl Office on 01656 331577 if you wish to arrange a viewing appointment for this property or require further information.

### Area Map



# Energy Efficiency Graph



These particulars, whilst believed to be accurate are set out as a general outline only for guidance and do not constitute any part of an offer or contract. Intending purchasers should not rely on them as statements of representation of fact, but must satisfy themselves by inspection or otherwise as to their accuracy. No person in this firms employment has the authority to make or give any representation or warranty in respect of the property.

#### 10 Lias Road Porthcawl, CF36 3AH

Tel: 01656 331577 Email: enquiries@mchattons.co.uk www.mchattons.co.uk