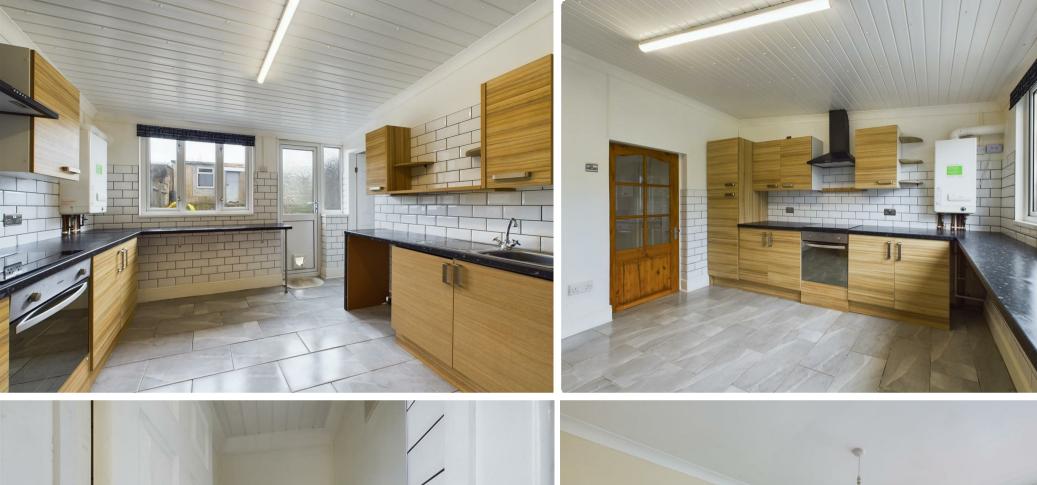

Kitchen: Well-appointed kitchen located at the rear of the property, featuring ample work surface and storage units, ideal for preparing meals and entertaining.

Bathroom & Separate WC: The ground floor also includes a practical bathroom and a separate WC, offering added convenience.