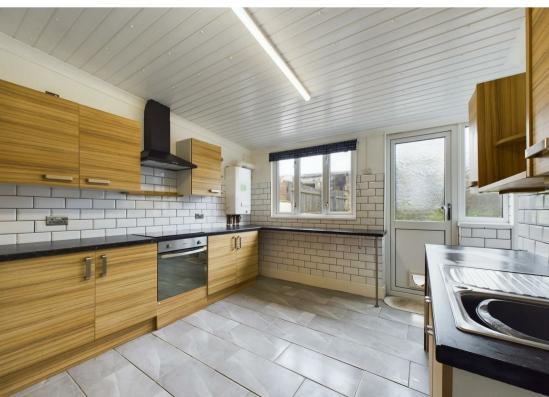

Kitchen: Well-appointed kitchen located at the rear of the property, featuring ample work surface and storage units, ideal for preparing meals and entertaining.

Bathroom & Separate WC: The ground floor also includes a practical bathroom and a separate WC, offering added convenience.