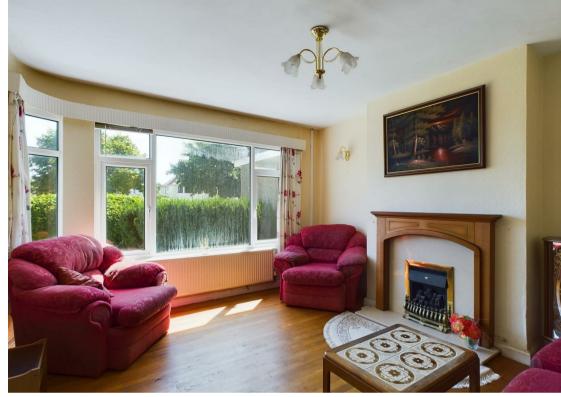

The accommodation comprises entrance porch, leading through into a hallway with cloakroom. The kitchen is at the front of the property and has space for appliances. Running along the rear of the home is the living and dining rooms, linked via sliding glazed doors and with wooden flooring. On the first floor there are three good sized bedrooms along with a bathroom which benefits from both a bath and a shower cubicle.