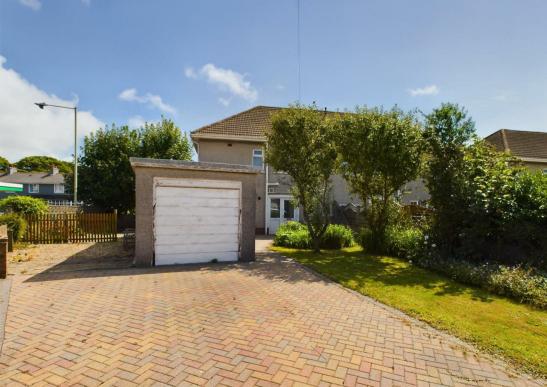

Externally the property is approached via a block paved driveway providing off road parking, along with access to the garage. The garden to the front is laid to lawn with a selection of planting and trees, To the side of the property there is an area laid to chippings, ideal for further off road parking such as a motorhome or caravan. Beyond this area is a walled courtyard. This area leads itself to development potential in terms of an extension (subject to planning) The rear garden is access from the dining area and the side courtyard. It is laid mainly to lawn with planting and is enclosed with a mature hedge.