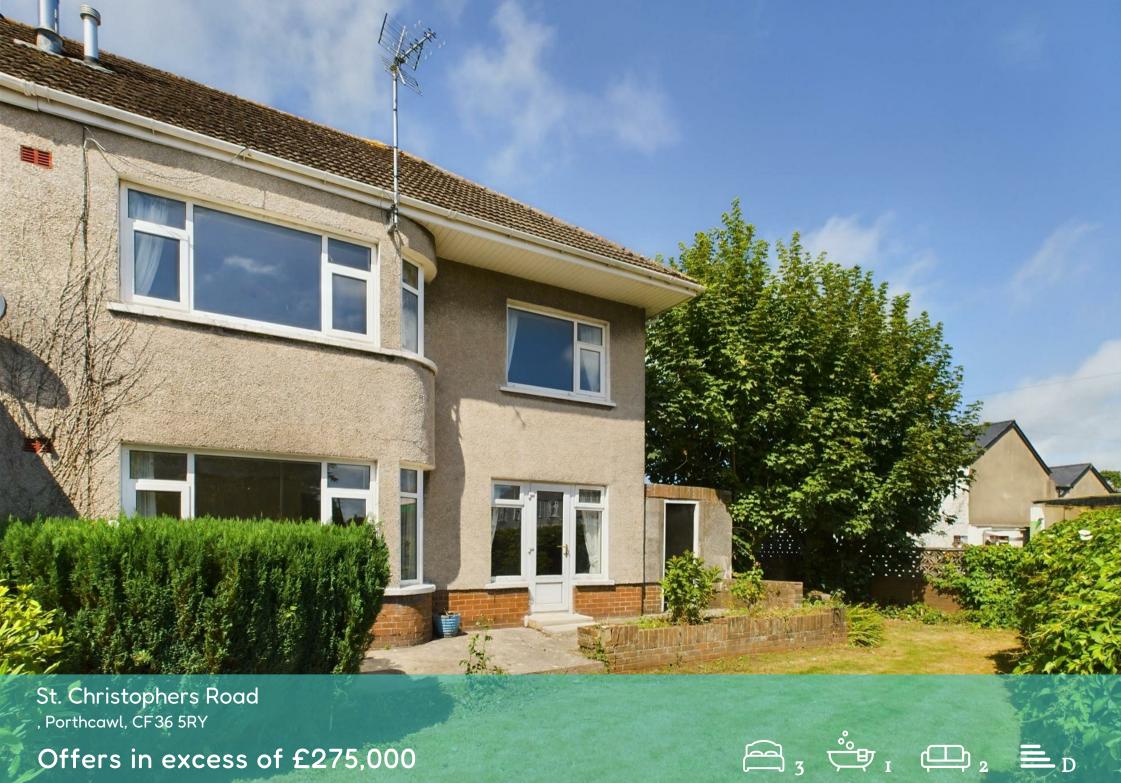

Offers in excess of £275,000

St. Christophers Road , Porthcawl, CF36 5RY

Adjacent to the historical village of Newton, is this semi detached family home in need of some cosmetic updating. The property offers excellent potential being on a corner plot, to extend, subject to relevant planning.

Externally the property is approached via a block paved driveway providing off road parking, along with access to the garage. The garden to the front is laid to lawn with a selection of planting and trees, To the side of the property there is an area laid to chippings, ideal for further off road parking such as a motorhome or caravan. Beyond this area is a walled courtyard. This area leads itself to development potential in terms of an extension (subject to planning) The rear garden is access from the dining area and the side courtyard. It is laid mainly to lawn with planting and is enclosed with a mature hedge.