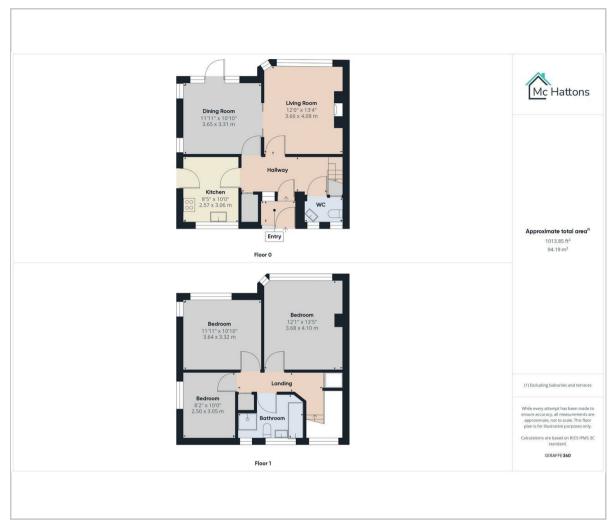

The accommodation comprises entrance porch, leading through into a hallway with cloakroom. The kitchen is at the front of the property and has space for appliances. Running along the rear of the home is the living and dining rooms, linked via sliding glazed doors and with wooden flooring. On the first floor there are three good sized bedrooms along with a bathroom which benefits from both a bath and a shower cubicle.

## Floor Plan Area Map