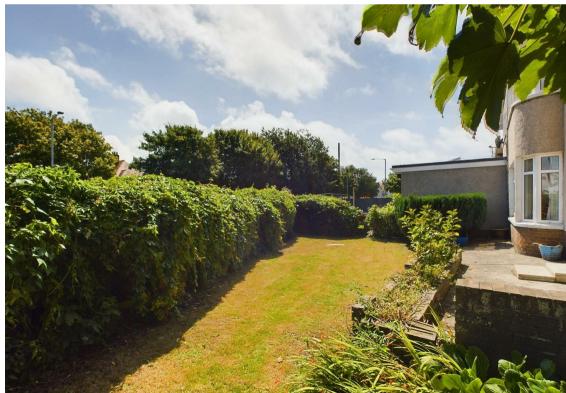

Externally the property is approached via a block paved driveway providing off road parking, along with access to the garage. The garden to the front is laid to lawn with a selection of planting and trees, To the side of the property there is an area laid to chippings, ideal for further off road parking such as a motorhome or caravan. Beyond this area is a walled courtyard. This area leads itself to development potential in terms of an extension (subject to planning) The rear garden is access from the dining area and the side courtyard. It is laid mainly to lawn with planting and is enclosed with a mature hedge.