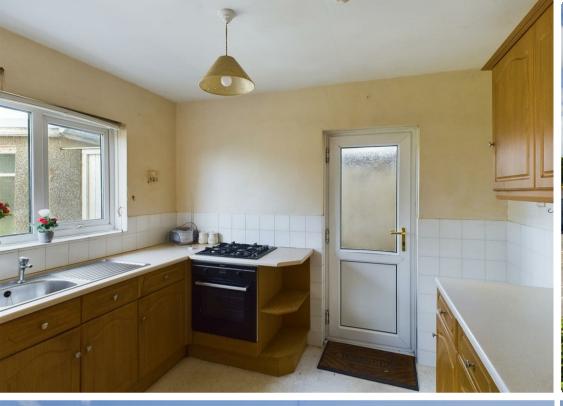

The accommodation comprises entrance porch, leading through into a hallway with cloakroom. The kitchen is at the front of the property and has space for appliances. Running along the rear of the home is the living and dining rooms, linked via sliding glazed doors and with wooden flooring. On the first floor there are three good sized bedrooms along with a bathroom which benefits from both a bath and a shower cubicle.