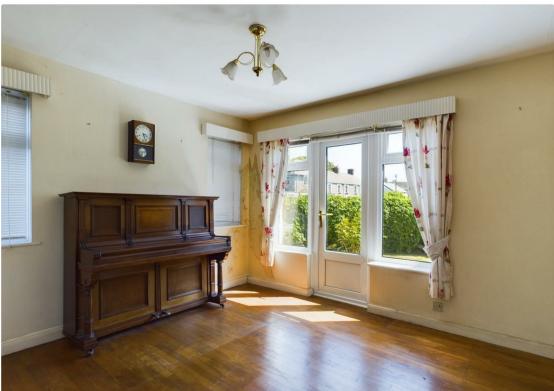

The accommodation comprises entrance porch, leading through into a hallway with cloakroom. The kitchen is at the front of the property and has space for appliances. Running along the rear of the home is the living and dining rooms, linked via sliding glazed doors and with wooden flooring. On the first floor there are three good sized bedrooms along with a bathroom which benefits from both a bath and a shower cubicle.