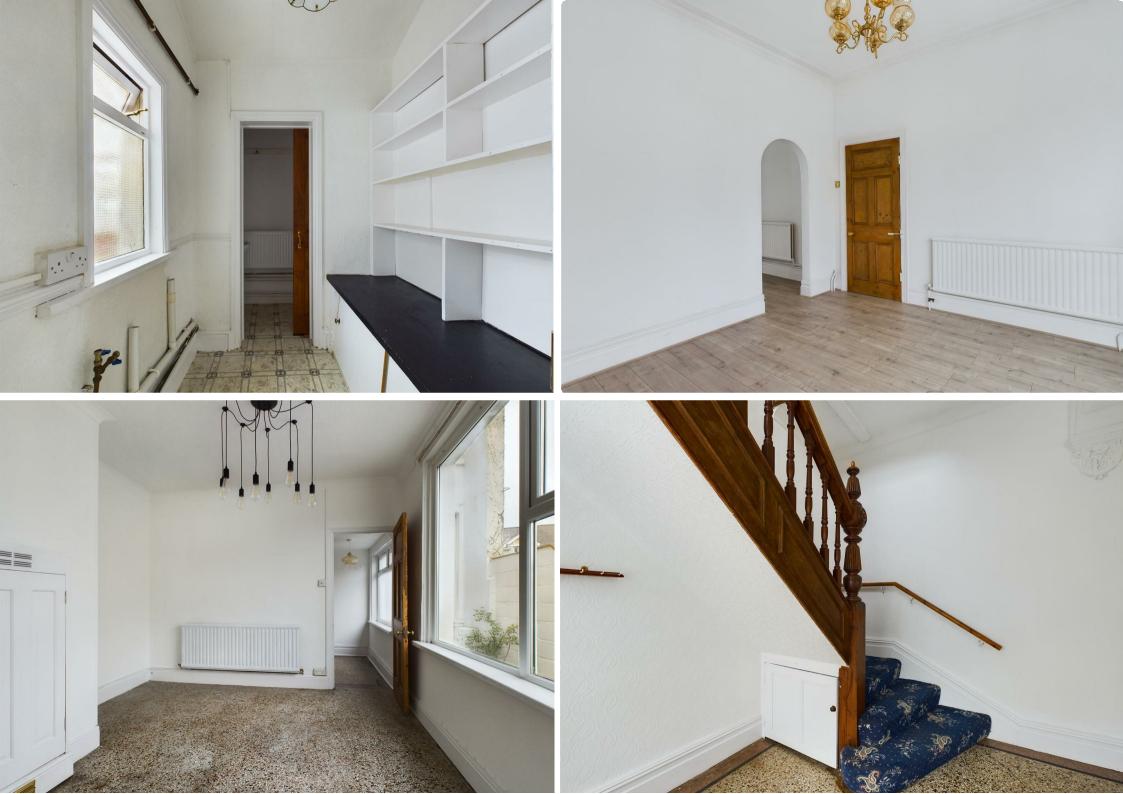

Study/Third Reception Room: A versatile space that can be used as a home office, playroom, or additional lounge.

Kitchen: A fitted kitchen with ample storage, counter space, and appliances. Access to separate utility room.

Ground floor cloakroom W.C for added convenience.

Bedrooms: Three well proportioned bedrooms to the first floor, each offering comfort and space, with plenty of room for storage and personalisation. From the landing, stairs provide access to the second floor to an additional loft room.