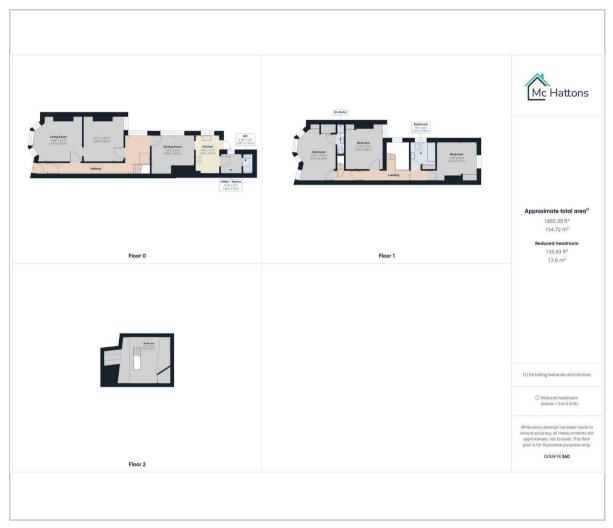

# Floor Plan

Ground floor cloakroom W.C for added convenience.

Bedrooms: Three well proportioned bedrooms to the first floor, each offering comfort and space, with plenty of room for storage and personalisation. From the landing, stairs provide access to the second floor to an additional loft room.

Bathrooms: Two bathrooms, including a family bathroom and an en-suite, equipped with the necessary fixtures and fittings.

Study/Third Reception Room: A versatile space that can be used as a home office, playroom, or additional lounge.

Kitchen: A fitted kitchen with ample storage, counter space, and appliances. Access to separate utility room.