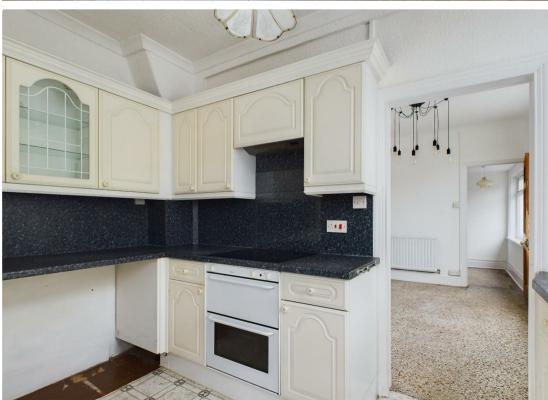

Study/Third Reception Room: A versatile space that can be used as a home office, playroom, or additional lounge.

Kitchen: A fitted kitchen with ample storage, counter space, and appliances. Access to separate utility room.