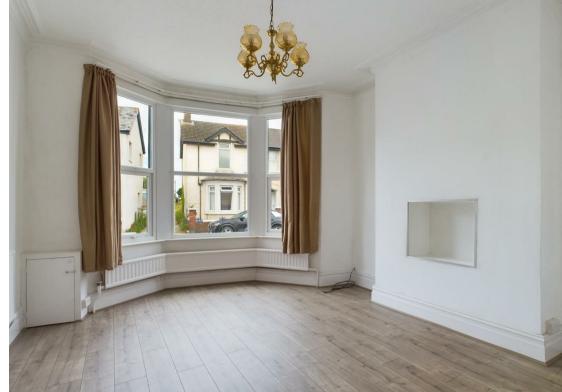

## Interior Highlights:

Living Room: A generously sized living area that boasts natural light, perfect for family gatherings and relaxation.

Dining Room: An elegant dining area adjacent to the kitchen, ideal for hosting dinners and entertaining guests.