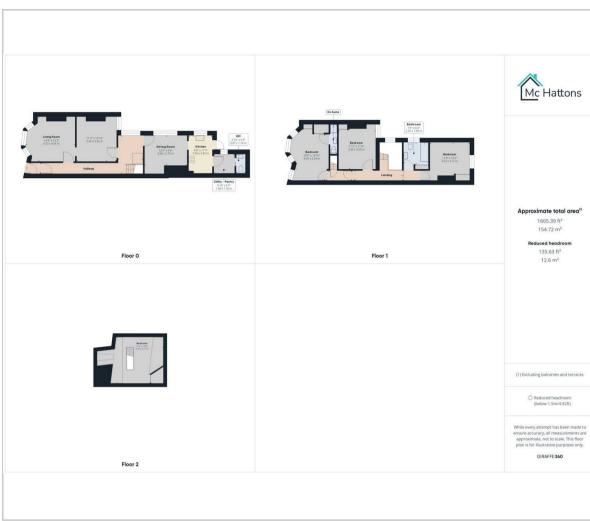

cluding a family bathroom and an en-suite, equipped with the necessary fixtures and fittings.

#### **Exterior Features**

Garden: A private, enclosed, low maintenance rear garden, perfect for outdoor activities, gardening, and al fresco dining.

Parking: on road parking available, ensuring convenience.

Proximity to Amenities: Located close to local schools, shops, restaurants, and public transport links, making everyday living effortless.

This property blends traditional charm with modern comforts, making it an ideal family home. Its prime location near Porthcawl Town provides easy access to stunning beaches, scenic walks, and a host of local amenities. Whether you're looking for a peaceful retreat or a lively community, this home offers the best of both worlds.







#### Floor Plan



## Viewing

Please contact our McHattons - Porthcawl Office on 01656 331577 if you wish to arrange a viewing appointment for this property or require further information.

## Area Map



# Energy Efficiency Graph



These particulars, whilst believed to be accurate are set out as a general outline only for guidance and do not constitute any part of an offer or contract. Intending purchasers should not rely on them as statements of representation of fact, but must satisfy themselves by inspection or otherwise as to their accuracy. No person in this firms employment has the authority to make or give any representation or warranty in respect of the property.

10 lias Road Porthcawl, CF36 3AH Tel: 01656 331577 Email: enquiries@mchattons.co.uk www.mchattons.co.uk