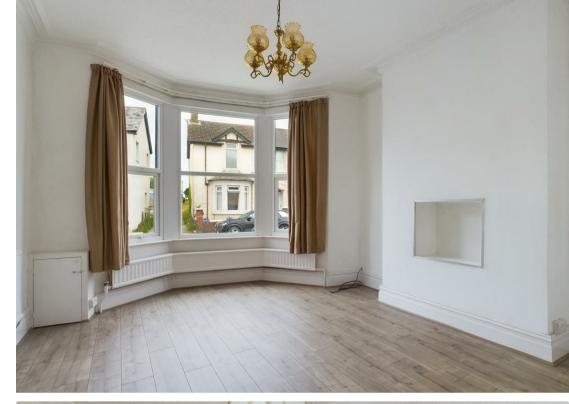

### Interior Highlights

Living Room: A generously sized living area that boasts natural light, perfect for family gatherings and relaxation.

Dining Room: An elegant dining area adjacent to the kitchen, ideal for hosting dinners and entertaining guests.