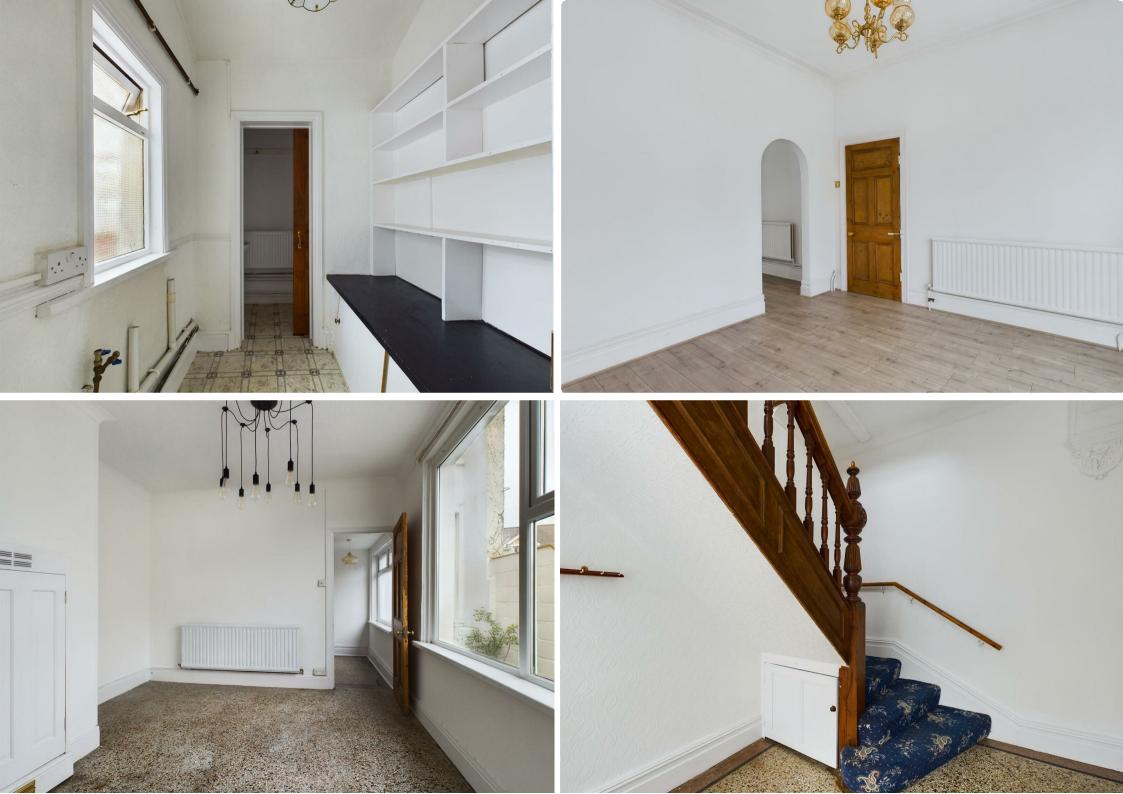

Ground floor cloakroom W.C for added convenience.

Bedrooms: Three well proportioned bedrooms to the first floor, each offering comfort and space, with plenty of room for storage and personalisation. From the landing, stairs provide access to the second floor to an additional loft room.

Bathrooms: Two bathrooms, including a family bathroom and an en-suite, equipped with the necessary fixtures and fittings.