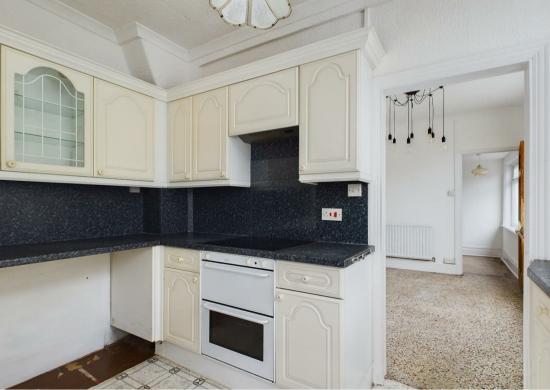

Study/Third Reception Room: A versatile space that can be used as a home office, playroom, or additional lounge.

Kitchen: A fitted kitchen with ample storage, counter space, and appliances. Access to separate utility room.