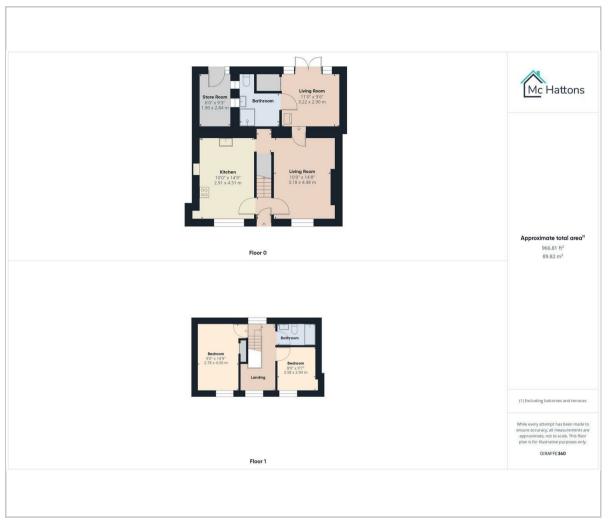

venience.

### First Floor:

Bedrooms: Two well-proportioned bedrooms providing comfortable living space. WC: Convenient first-floor WC.

#### **Exterior:**

Rear Garden: Low-maintenance rear garden, perfect for outdoor activities and entertaining.

Excellent commuting links via the A465 and M4, making travel to nearby towns and cities easy.

Ideally situated for access to the Brecon Beacons and surrounding areas, providing ample opportunities for countryside walks, forestry exploration, and canal paths.

This property is perfect for first-time buyers, small families, or investors looking for a home in a picturesque and convenient location. Viewing is highly recommended to fully appreciate the potential and charm of this delightful midterrace property.













## Floor Plan Area Map



## Viewing

Please contact our McHattons - Porthcawl Office on 01656 331577 if you wish to arrange a viewing appointment for this property or require further information.



# **Energy Efficiency Graph**



These particulars, whilst believed to be accurate are set out as a general outline only for guidance and do not constitute any part of an offer or contract. Intending purchasers should not rely on them as statements of representation of fact, but must satisfy themselves by inspection or otherwise as to their accuracy. No person in this firms employment has the authority to make or give any representation or warranty in respect of the property.

10 Lias Road Porthcawl, CF36 3AH

Tel: 01656 331577 Email: enquiries@mchattons.co.uk www.mchattons.co.uk