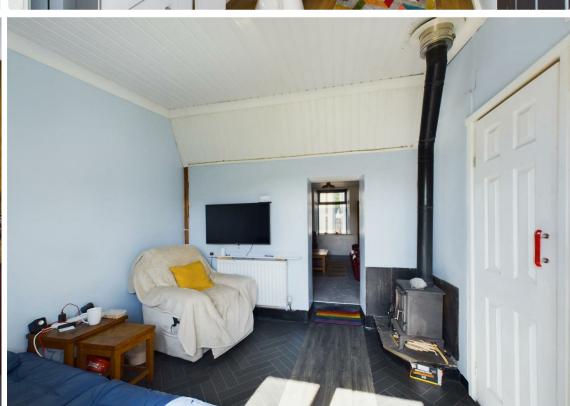

Under-Stair Storage: Useful storage space located under the stairs.

Rear Reception Room: Spacious room featuring a log burning stove, ideal for a snug or dining area, with patio doors leading to the low-maintenance rear garden.