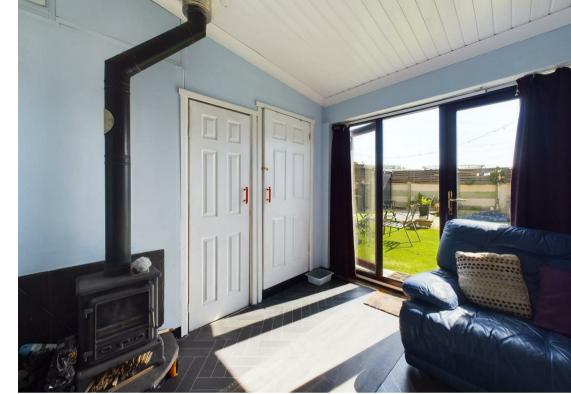

Under-Stair Storage: Useful storage space located under the stairs.

Rear Reception Room: Spacious room featuring a log burning stove, ideal for a snug or dining area, with patio doors leading to the low-maintenance rear garden.