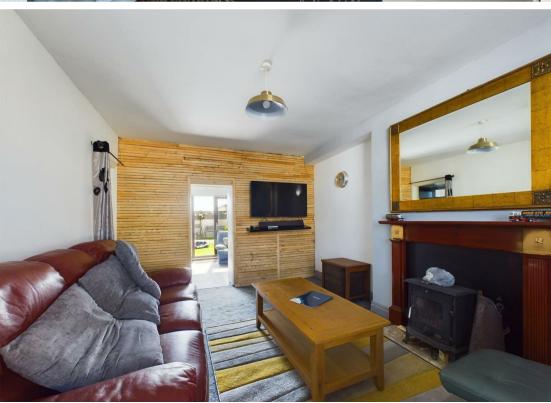

### **Ground Floor:**

Entrance Hall: With stairs leading to the first floor and access to the lounge and kitchen.

Lounge: Cozy lounge area with feature wall panelling, perfect for relaxation.

Kitchen: Well-equipped kitchen with ample storage and workspace.