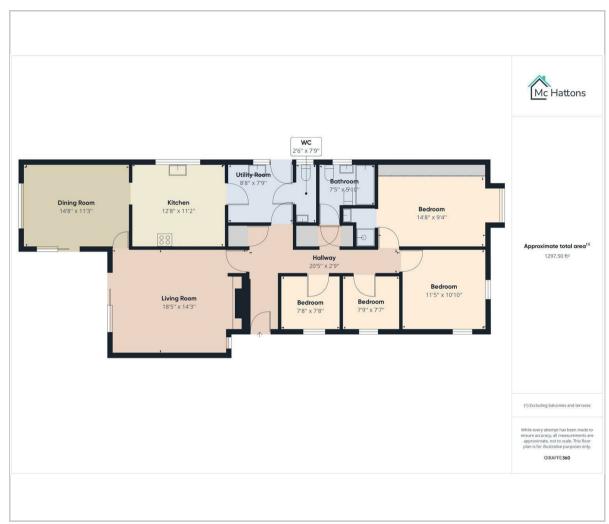

### Floor Plan

Entrance Hall

20'5 x 2'9 (6.22m x 0.84m)

Lounge

18'5 x 14'3 (5.61m x 4.34m)

Dining Room

14'8 x 11'3 (4.47m x 3.43m)

Kitchen

12'8 x 11'2 (3.86m x 3.40m)

Cloakroom

Bedroom One

14'8 x 9'4 (4.47m x 2.84m)

En Suite Shower room

Bedroom Two

II'5 x IO'IO (3.48m x 3.30m)

Bedroom Three

7'9 x 7'7 (2.36m x 2.31m)

Bedroom Four

7'8 x 7'8 (2.34m x 2.34m)

Family Bathroom

Outside