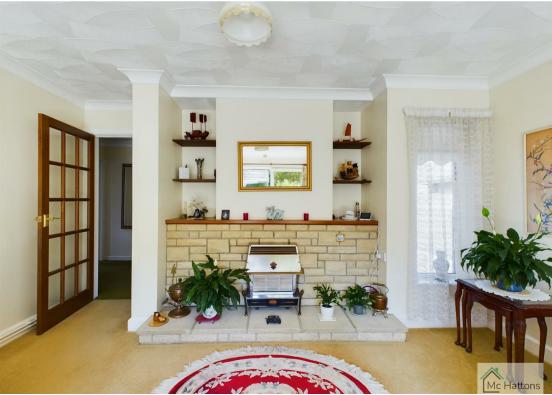

Entrance Hall

20'5 x 2'9 (6.22m x 0.84m)

Lounge

18'5 x 14'3 (5.61m x 4.34m)

Dining Room

14'8 x 11'3 (4.47m x 3.43m)

Kitchen

12'8 x 11'2 (3.86m x 3.40m)