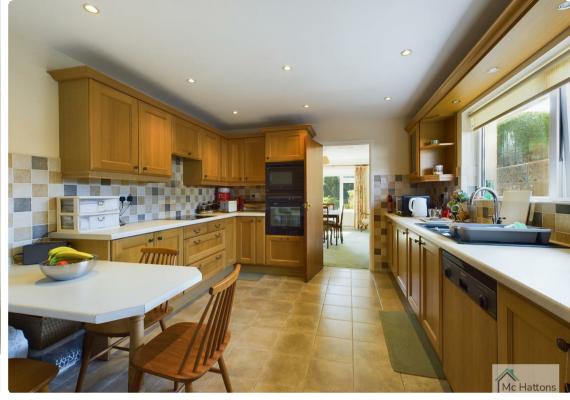

Entrance Hall

20'5 x 2'9 (6.22m x 0.84m)

Lounge

18'5 x 14'3 (5.61m x 4.34m)

Dining Room

14'8 x 11'3 (4.47m x 3.43m)

Kitchen

12'8 x 11'2 (3.86m x 3.40m)