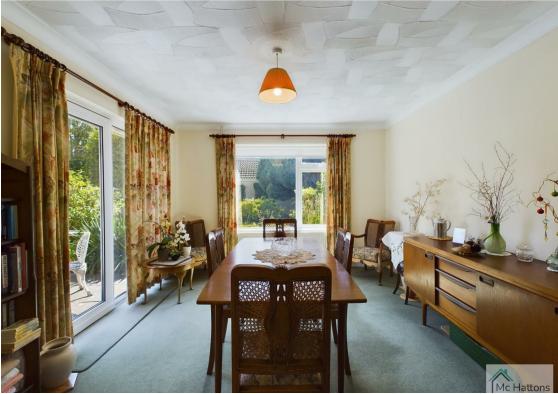

Entrance Hall

20'5 x 2'9 (6.22m x 0.84m)

Lounge

18'5 x 14'3 (5.61m x 4.34m)

Dining Room

14'8 x 11'3 (4.47m x 3.43m)

Kitchen

12'8 x 11'2 (3.86m x 3.40m)