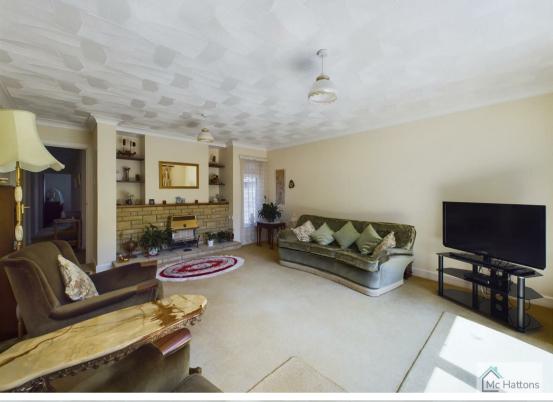

Entrance Hall

20'5 x 2'9 (6.22m x 0.84m)

Lounge

18'5 x 14'3 (5.61m x 4.34m)

Dining Room

14'8 x 11'3 (4.47m x 3.43m)

Kitchen

12'8 x 11'2 (3.86m x 3.40m)