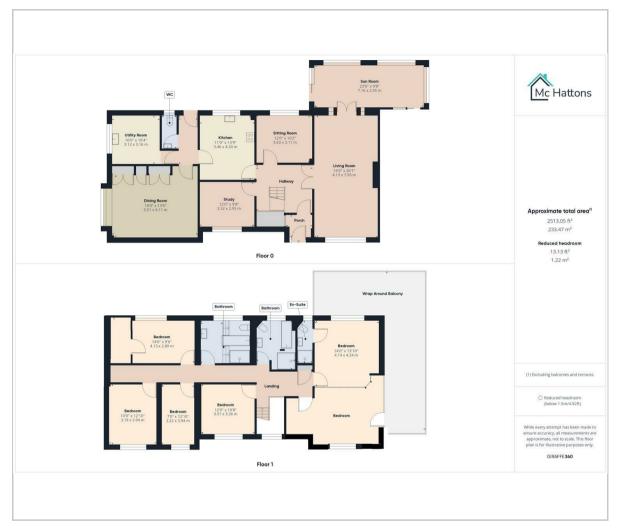

# Floor Plan

Heol Broom , Maudlam, CF33 4PN

Tucked away up a country lane with open views of the surrounding countryside is this individually built home found within the picturesque and historical village of Mawdlam. This family home offers versatile living with potential for generational living and provides easy access to the neighbouring seaside town of Porthcawl along with Kenfig Nature Reserve with its sand dunes and lake. Transportation links can be found by Rail at Pyle and Motorway at junctions 36 and 37 of the M4. Pontannedd House was built to a high specification by the current owners father during the 1980's and has been lovingly maintained and updated. The accommodation comprises entrance porch leading into a welcoming hallway, a spacious living room with access through to a sun room which leads out onto a covered terrace. There is a study, a cosy sitting room and breakfast kitchen, fitted with a range of high quality units and appliances. A rear hallway provides access to a cloakroom, a large formal dining room and a spacious utility room. On the first floor there are two well appointed bathrooms and six bedrooms including the master bedroom with built in wardrobes and en-suite shower room. The second bedroom provides access on to the wrap around balcony offering commanding views over the neighbouring countryside and fields. The gated driveway leads to the double garage and offers ample off road parking. The wrap around gardens are well stocked with a variety of planting and lawn along with mature trees.