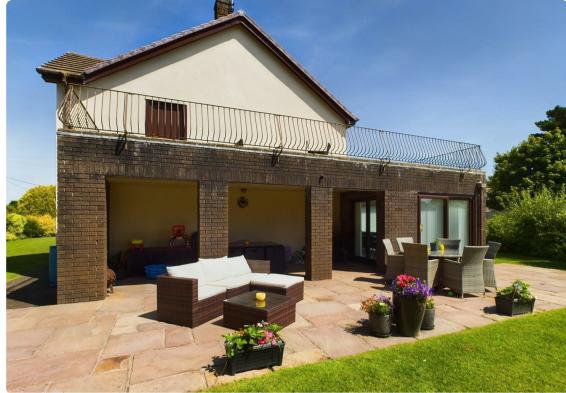

Heol Broom , Maudlam, CF33 4PN

Tucked away up a country lane with open views of the surrounding countryside is this individually built home found within the picturesque and historical village of Mawdlam. This family home offers versatile living with potential for generational living and provides easy access to the neighbouring seaside town of Porthcawl along with Kenfig Nature Reserve with its sand dunes and lake. Transportation links can be found by Rail at Pyle and Motorway at junctions 36 and 37 of the M4. Pontannedd House was built to a high specification by the current owners father during the 1980's and has been lovingly maintained and updated. The accommodation comprises entrance porch leading into a welcoming hallway, a spacious living room with access through to a sun room which leads out onto a covered terrace. There is a study, a cosy sitting room and breakfast kitchen, fitted with a range of high quality units and appliances. A rear hallway provides access to a cloakroom, a large formal dining room and a spacious utility room. On the first floor there are two well appointed bathrooms and six bedrooms including the master bedroom with built in wardrobes and en-suite shower room. The second bedroom provides access on to the wrap around balcony offering commanding views over the neighbouring countryside and fields. The gated driveway leads to the double garage and offers ample off road parking. The wrap around gardens are well stocked with a variety of planting and lawn along with mature trees.