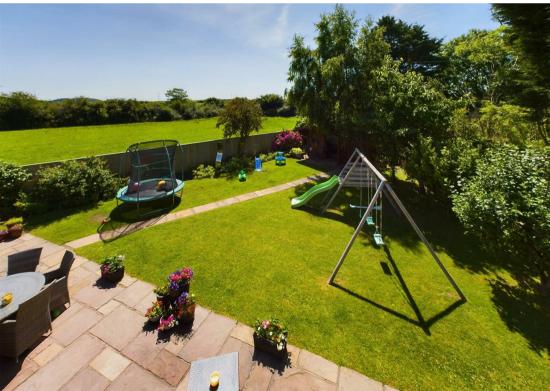

Heol Broom , Maudlam, CF33 4PN

Tucked away up a country lane with open views of the surrounding countryside is this individually built home found within the picturesque and historical village of Mawdlam. This family home offers versatile living with potential for generational living and provides easy access to the neighbouring seaside town of Porthcawl along with Kenfig Nature Reserve with its sand dunes and lake. Transportation links can be found by Rail at Pyle and Motorway at junctions 36 and 37 of the M4. Pontannedd House was built to a high specification by the current owners father during the 1980's and has been lovingly maintained and updated. The accommodation comprises entrance porch leading into a welcoming hallway, a spacious living room with access through to a sun room which leads out onto a covered terrace. There is a study, a cosy sitting room and breakfast kitchen, fitted with a range of high quality units and appliances. A rear hallway provides access to a cloakroom, a large formal dining room and a spacious utility room. On the first floor there are two well appointed bathrooms and six bedrooms including the master bedroom with built in wardrobes and en-suite shower room. The second bedroom provides access on to the wrap around balcony offering commanding views over the neighbouring countryside and fields. The gated driveway leads to the double garage and offers ample off road parking. The wrap around gardens are well stocked with a variety of planting and lawn along with mature trees.