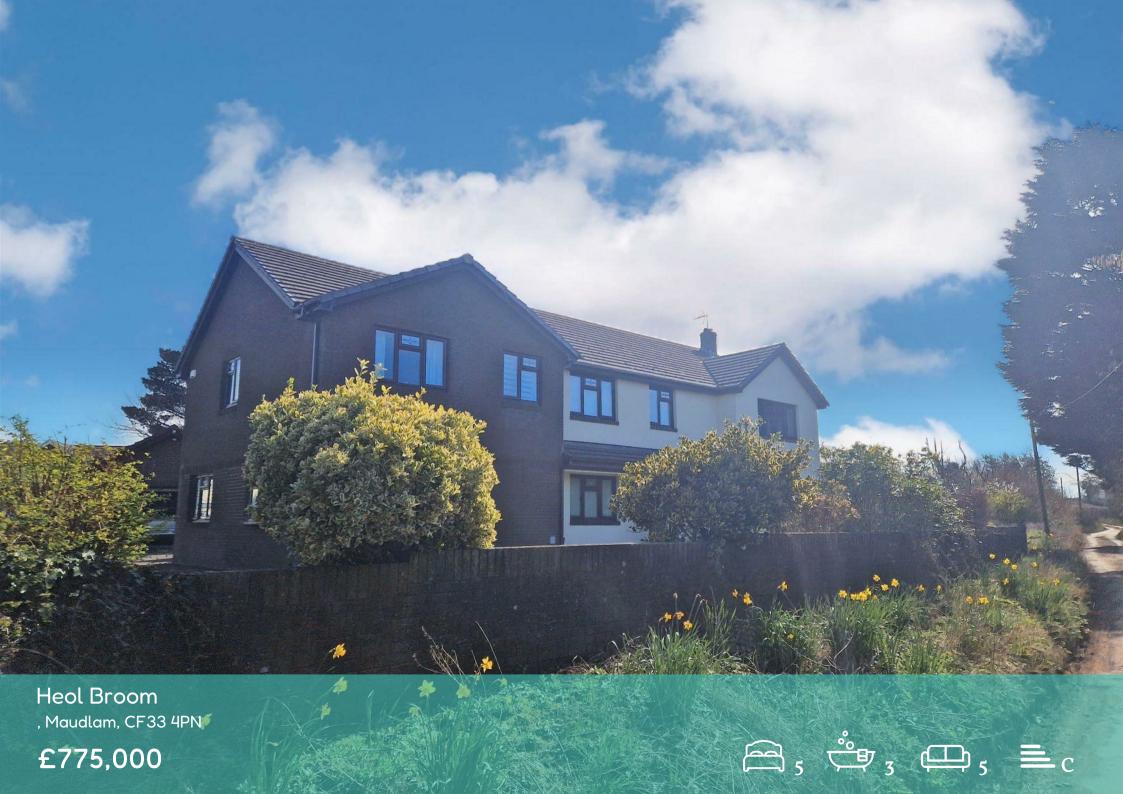

Heol Broom , Maudlam, CF33 4PN

Tucked away up a country lane with open views of the surrounding countryside is this individually built home found within the picturesque and historical village of Mawdlam. This family home offers versatile living with potential for generational living and provides easy access to the neighbouring seaside town of Porthcawl along with Kenfig Nature Reserve with its sand dunes and lake. Transportation links can be found by Rail at Pyle and Motorway at junctions 36 and 37 of the M4. Pontannedd House was built to a high specification by the current owners father during the 1980's and has been lovingly maintained and updated. The accommodation comprises entrance porch leading into a welcoming hallway, a spacious living room with access through to a sun room which leads out onto a covered terrace. There is a study, a cosy sitting room and breakfast kitchen, fitted with a range of high quality units and appliances. A rear hallway provides access to a cloakroom, a large formal dining room and a spacious utility room. On the first floor there are two well appointed bathrooms and six bedrooms including the master bedroom with built in wardrobes and en-suite shower room. The second bedroom provides access on to the wrap around balcony offering commanding views over the neighbouring countryside and fields. The gated driveway leads to the double garage and offers ample off road parking. The wrap around gardens are well stocked with a variety of planting and lawn along with mature trees.