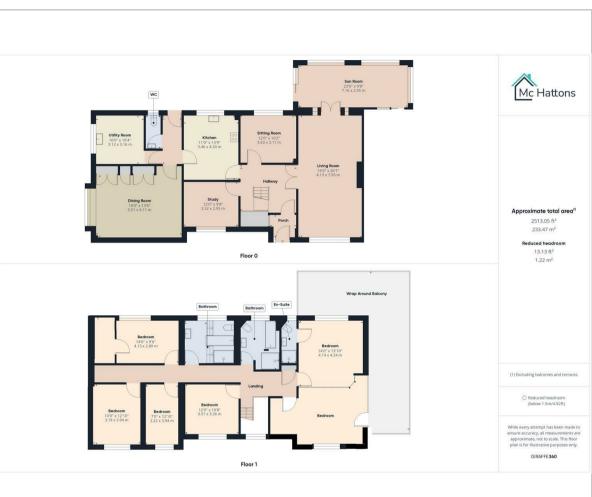

ving room with access through to a sun room which leads out onto a covered terrace. There is a study, a cosy sitting room and breakfast kitchen, fitted with a range of high quality units and appliances. A rear hallway provides access to a cloakroom, a large formal dining room and a spacious utility room. On the first floor there are two well appointed bathrooms and six bedrooms including the master bedroom with built in wardrobes and en-suite shower room. The second bedroom provides access on to the wrap around balcony offering commanding views over the neighbouring countryside and fields. The gated driveway leads to the double garage and offers ample off road parking. The wrap around gardens are well stocked with a variety of planting and lawn along with mature trees.





## Floor Plan



## Viewing

Please contact our McHattons - Porthcawl Office on 01656 331577 if you wish to arrange a viewing appointment for this property or require further information.

Area Map



## Energy Efficiency Graph



These particulars, whilst believed to be accurate are set out as a general outline only for guidance and do not constitute any part of an offer or contract. Intending purchasers should not rely on them as statements of representation of fact, but must satisfy themselves by inspection or otherwise as to their accuracy. No person in this firms employment has the authority to make or give any representation or warranty in respect of the property.

10 lias Road Porthcawl, CF36 3AH Tel: 01656 331577 Email: enquiries@mchattons.co.uk www.mchattons.co.uk