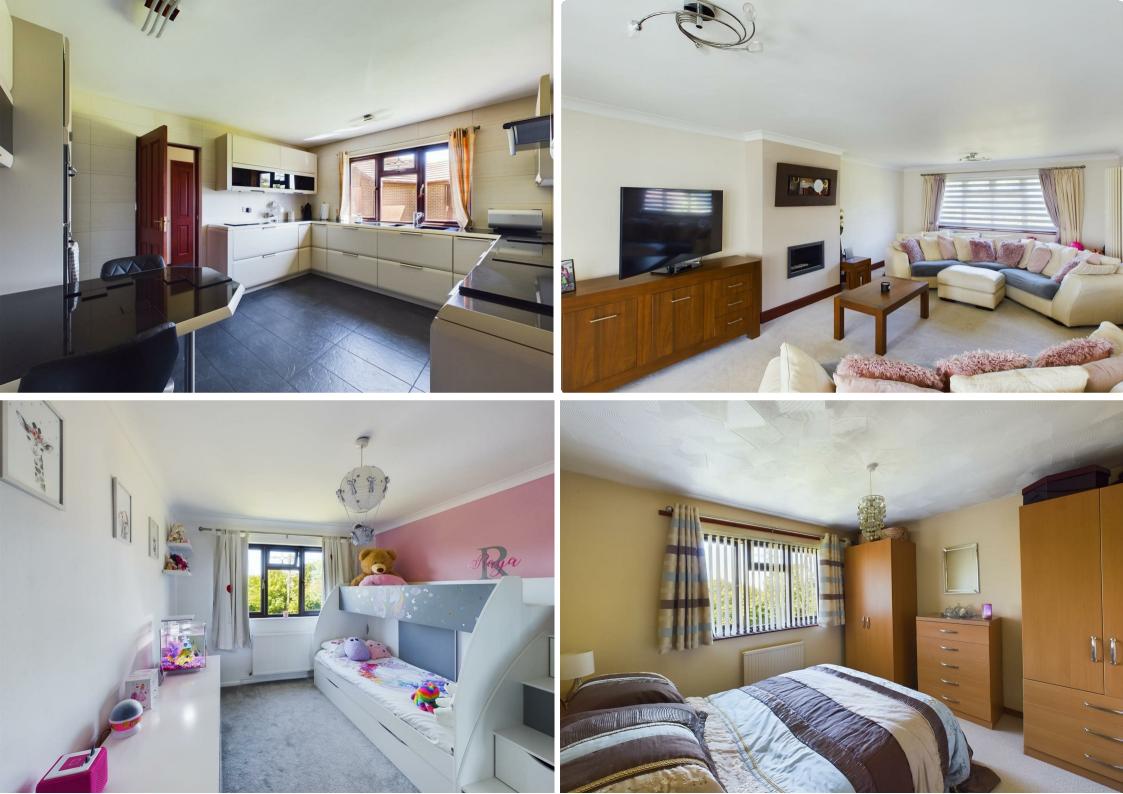

## Heol Broom , Maudlam, CF33 4PN

Tucked away up a country lane with open views of the surrounding countryside is this individually built home found within the picturesque and historical village of Mawdlam. This family home offers versatile living with potential for generational living and provides easy access to the neighbouring seaside town of Porthcawl along with Kenfig Nature Reserve with its sand dunes and lake. Transportation links can be found by Rail at Pyle and Motorway at junctions 36 and 37 of the M4. Pontannedd House was built to a high specification by the current owners father during the 1980's and has been lovingly maintained and updated. The accommodation comprises entrance porch leading into a welcoming hallway, a spacious living room with access through to a sun room which leads out onto a covered terrace. There is a study, a cosy sitting room and breakfast kitchen, fitted with a range of high quality units and appliances. A rear hallway provides access to a cloakroom, a large formal dining room and a spacious utility room. On the first floor there are two well appointed bathrooms and six bedrooms including the master bedroom with built in wardrobes and en-suite shower room. The second bedroom provides access on to the wrap around balcony offering commanding views over the neighbouring countryside and fields. The gated driveway leads to the double garage and offers ample off road parking. The wrap around gardens are well stocked with a variety of planting and lawn along with mature trees.