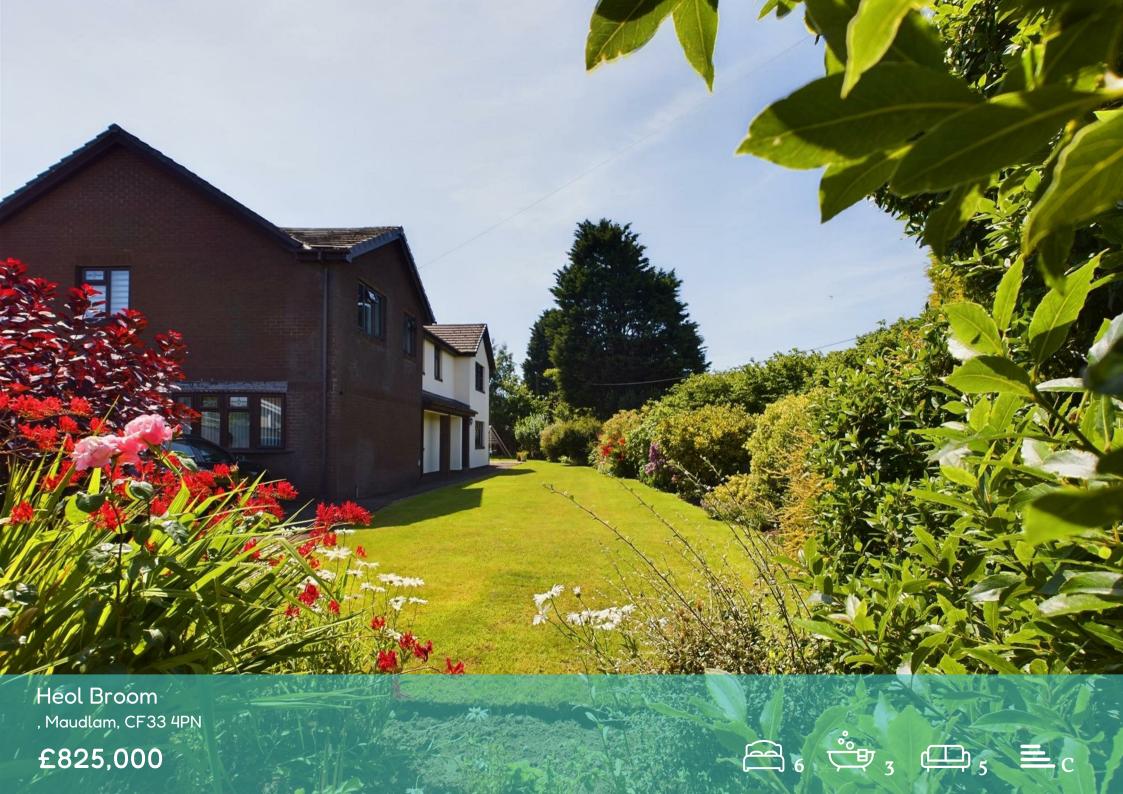

Heol Broom , Maudlam, CF33 4PN

Tucked away up a country lane with open views of the surrounding countryside is this individually built home found within the picturesque and historical village of Mawdlam. This family home offers versatile living with potential for generational living and provides easy access to the neighbouring seaside town of Porthcawl along with Kenfig Nature Reserve with its sand dunes and lake. Transportation links can be found by Rail at Pyle and Motorway at junctions 36 and 37 of the M4. Pontannedd House was built to a high specification by the current owners father during the 1980's and has been lovingly maintained and updated. The accommodation comprises entrance porch leading into a welcoming hallway, a spacious living room with access through to a sun room which leads out onto a covered terrace. There is a study, a cosy sitting room and breakfast kitchen, fitted with a range of high quality units and appliances. A rear hallway provides access to a cloakroom, a large formal dining room and a spacious utility room. On the first floor there are two well appointed bathrooms and six bedrooms including the master bedroom with built in wardrobes and en-suite shower room. The second bedroom provides access on to the wrap around balcony offering commanding views over the neighbouring countryside and fields. The gated driveway leads to the double garage and offers ample off road parking. The wrap around gardens are well stocked with a variety of planting and lawn along with mature trees.