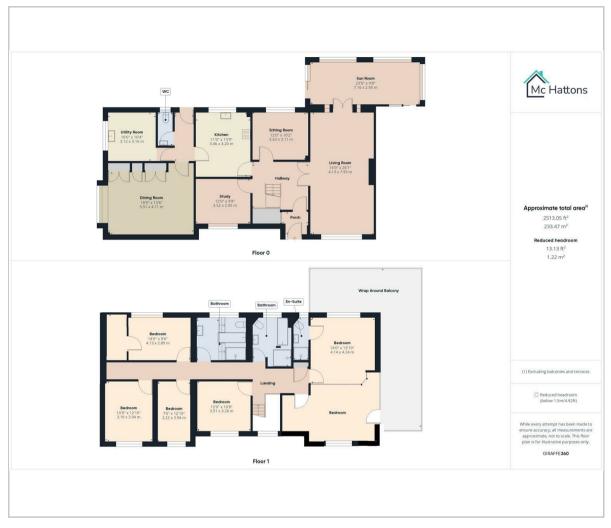

## Floor Plan

Heol Broom , Maudlam, CF33 4PN

Tucked away up a country lane with open views of the surrounding countryside is this individually built home found within the picturesque and historical village of Mawdlam. This family home offers versatile living with potential for generational living and provides easy access to the neighbouring seaside town of Porthcawl along with Kenfig Nature Reserve with its sand dunes and lake. Transportation links can be found by Rail at Pyle and Motorway at junctions 36 and 37 of the M4. Pontannedd House was built to a high specification by the current owners father during the 1980's and has been lovingly maintained and updated. The accommodation comprises entrance porch leading into a welcoming hallway, a spacious living room with access through to a sun room which leads out onto a covered terrace. There is a study, a cosy sitting room and breakfast kitchen, fitted with a range of high quality units and appliances. A rear hallway provides access to a cloakroom, a large formal dining room and a spacious utility room. On the first floor there are two well appointed bathrooms and six bedrooms including the master bedroom with built in wardrobes and en-suite shower room. The second bedroom provides access on to the wrap around balcony offering commanding views over the neighbouring countryside and fields. The gated driveway leads to the double garage and offers ample off road parking. The wrap around gardens are well stocked with a variety of planting and lawn along with mature trees.