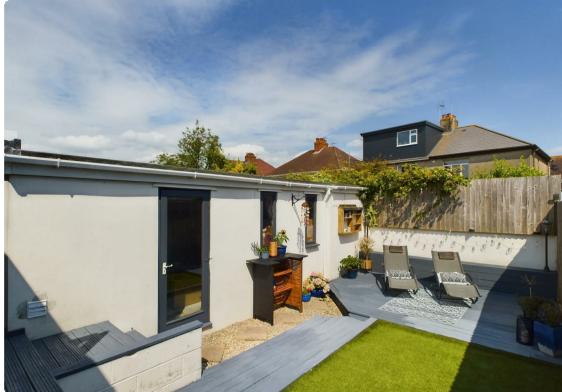

The rear garden is enclosed with side gate access and is laid to decking and artificial lawn, along with a storage shed which is being used as a utility space. Viewing is highly recommended.