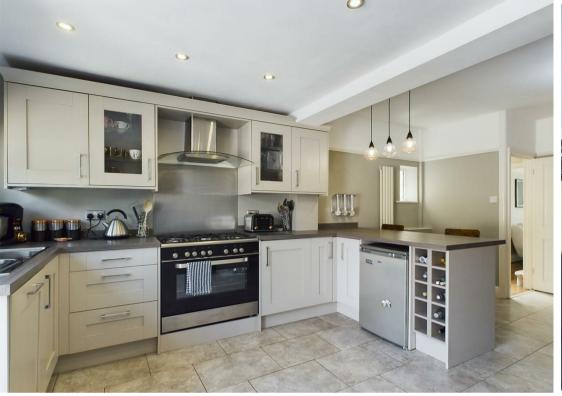

The accommodation comprises entrance hallway with loving room to the front with feature bay window. At the rear the property has been extended to create an open plan dining kitchen with access to the rear garden. On the first floor the master bedroom is at the front of the property with bay window while to the rear there is a second bedroom and a bathroom. There is also a useful attic room which is currently being used as a bedroom.