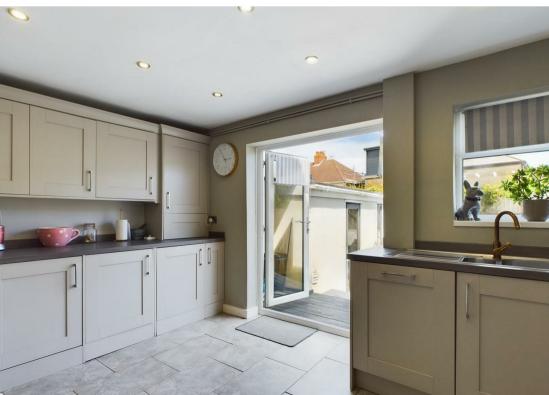

The accommodation comprises entrance hallway with loving room to the front with feature bay window. At the rear the property has been extended to create an open plan dining kitchen with access to the rear garden. On the first floor the master bedroom is at the front of the property with bay window while to the rear there is a second bedroom and a bathroom. There is also a useful attic room which is currently being used as a bedroom.