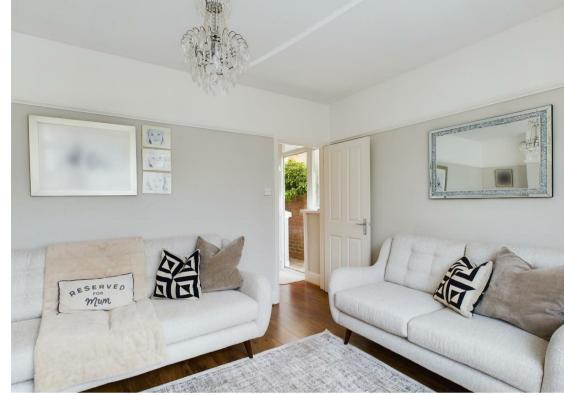

The accommodation comprises entrance hallway with loving room to the front with feature bay window. At the rear the property has been extended to create an open plan dining kitchen with access to the rear garden. On the first floor the master bedroom is at the front of the property with bay window while to the rear there is a second bedroom and a bathroom. There is also a useful attic room which is currently being used as a bedroom.