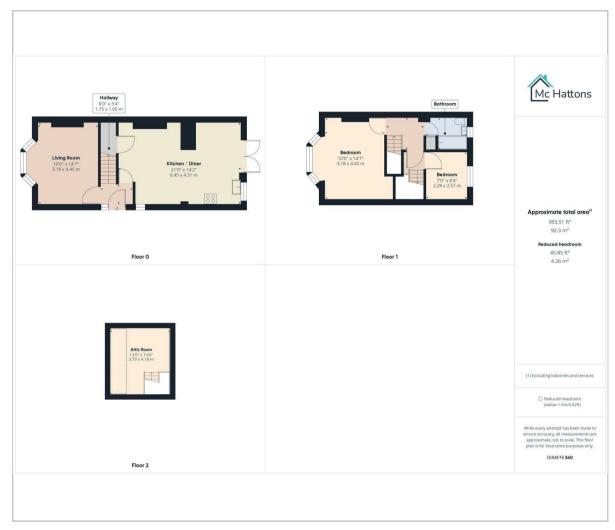

tic by the current owner. Found within close proximity of beaches, schools and other local amenities, this property would make an ideal home.

The accommodation comprises entrance hallway with loving room to the front with feature bay window. At the rear the property has been extended to create an open plan dining kitchen with access to the rear garden. On the first floor the master bedroom is at the front of the property with bay window while to the rear there is a second bedroom and a bathroom. There is also a useful attic room which is currently being used as a bedroom.

The rear garden is enclosed with side gate access and is laid to decking and artificial lawn, along with a storage shed which is being used as a utility space. Viewing is highly recommended.













## Floor Plan



## Viewing

Please contact our McHattons - Porthcawl Office on 01656 331577 if you wish to arrange a viewing appointment for this property or require further information.

## Area Map



## **Energy Efficiency Graph**



These particulars, whilst believed to be accurate are set out as a general outline only for guidance and do not constitute any part of an offer or contract. Intending purchasers should not rely on them as statements of representation of fact, but must satisfy themselves by inspection or otherwise as to their accuracy. No person in this firms employment has the authority to make or give any representation or warranty in respect of the property.

10 lias Road Porthcawl, CF36 3AH

Tel: 01656 331577 Email: enquiries@mchattons.co.uk www.mchattons.co.uk