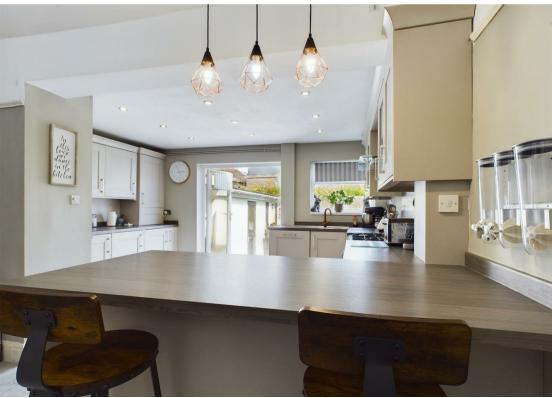

The accommodation comprises entrance hallway with loving room to the front with feature bay window. At the rear the property has been extended to create an open plan dining kitchen with access to the rear garden. On the first floor the master bedroom is at the front of the property with bay window while to the rear there is a second bedroom and a bathroom. There is also a useful attic room which is currently being used as a bedroom.