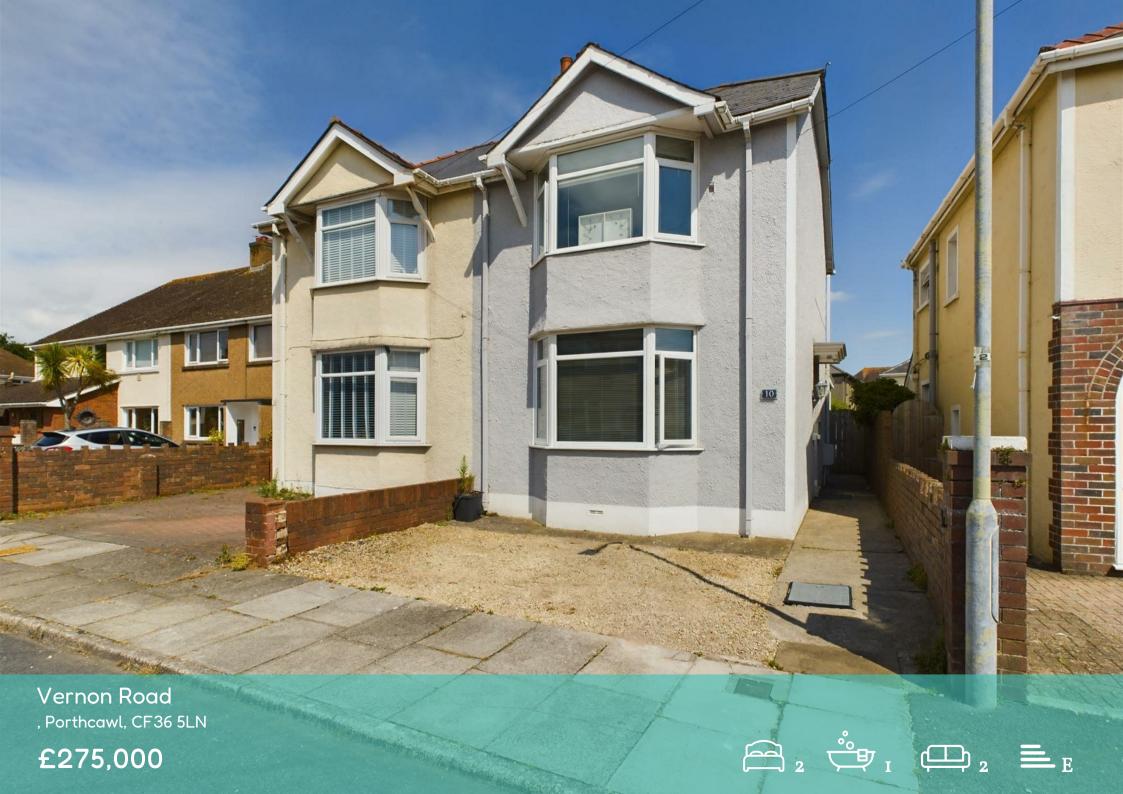

Vernon Road

, Porthcawl, CF36 5LN

A traditional style home that has been extended to the rear and into the attic by the current owner. Found within close proximity of beaches, schools and other local amenities, this property would make an ideal home.

The accommodation comprises entrance hallway with loving room to the front with feature bay window. At the rear the property has been extended to create an open plan dining kitchen with access to the rear garden. On the first floor the master bedroom is at the front of the property with bay window while to the rear there is a second bedroom and a bathroom. There is also a useful attic room which is currently being used as a bedroom.