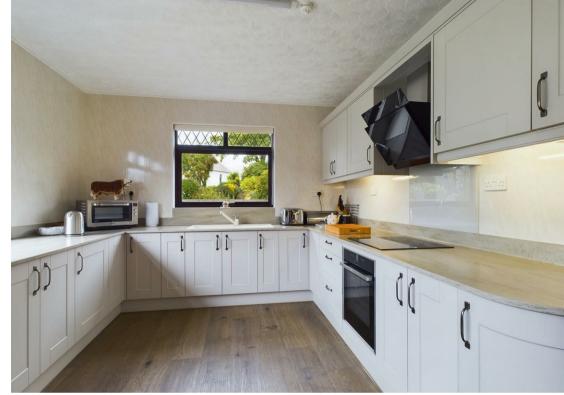

West End Avenue
Nottage, Porthcawl, CF36 3NE
£450,000

West End Avenue Nottage, Porthcawl, CF36 3NE

Nestled adjacent to the picturesque historical village of Nottage, this individually built detached home Accessed via a gated driveway, adorned with a garage and an EV charging point. Step inside to discover an inviting entrance hallway, adorned with panelled walls and a striking staircase, complemented by a convenient cloakroom. The front of the residence boasts a spacious living room, graced by a large feature window, plus an additional room, ideal as a second sitting room, formal dining area, or home office. Overlooking the rear garden, the kitchen and dining area offers a high-quality kitchen with Corian worktops and ample space for family dining.