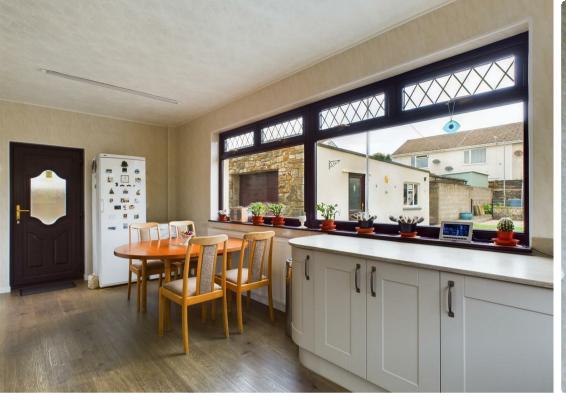

West End Avenue
Nottage, Porthcawl, CF36 3NE
£450,000

West End Avenue Nottage, Porthcawl, CF36 3NE

Nestled adjacent to the picturesque historical village of Nottage, this individually built detached home Accessed via a gated driveway, adorned with a garage and an EV charging point. Step inside to discover an inviting entrance hallway, adorned with panelled walls and a striking staircase, complemented by a convenient cloakroom. The front of the residence boasts a spacious living room, graced by a large feature window, plus an additional room, ideal as a second sitting room, formal dining area, or home office. Overlooking the rear garden, the kitchen and dining area offers a high-quality kitchen with Corian worktops and ample space for family dining.