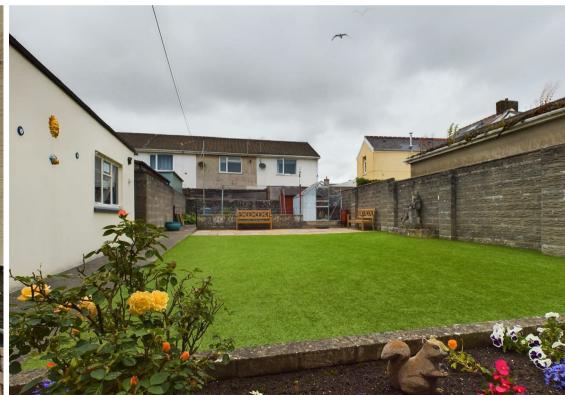

Upstairs, four comfortable bedrooms await, each adorned with builtin wardrobes, accompanied by a family bathroom boasting both shower and bath facilities.

Outside, the rear garden beckons with its artificial lawn, paved area, and a secluded section housing a vegetable plot, greenhouse, and shed. Completing the ensemble is a generously sized garage, featuring an electric door. This prime location provides easy access to a plethora of amenities, including village shops, public houses, the village green, bus routes, and esteemed schools. The property further benefits from a replacement roof