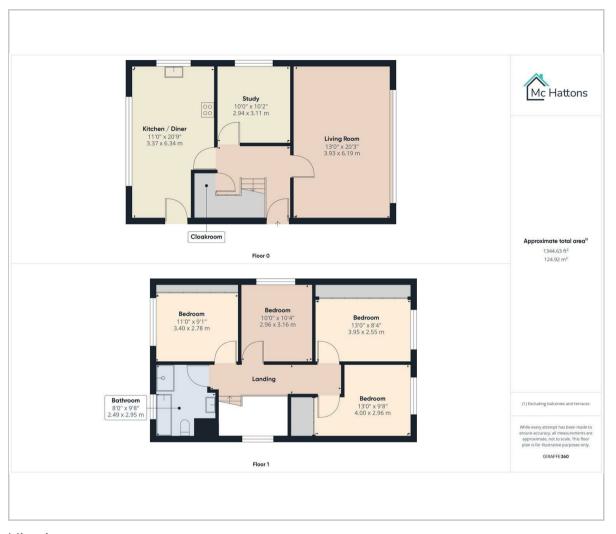

area, or home office. Overlooking the rear garden, the kitchen and dining area offers a high-quality kitchen with Corian worktops and ample space for family dining.

Upstairs, four comfortable bedrooms await, each adorned with builtin wardrobes, accompanied by a family bathroom boasting both shower and bath facilities.

Outside, the rear garden beckons with its artificial lawn, paved area, and a secluded section housing a vegetable plot, greenhouse, and shed. Completing the ensemble is a generously sized garage, featuring an electric door. This prime location provides easy access to a plethora of amenities, including village shops, public houses, the village green, bus routes, and esteemed schools. The property further benefits from a replacement roof













## Floor Plan Area Map



## Viewing

Please contact our McHattons - Porthcawl Office on 01656 331577 if you wish to arrange a viewing appointment for this property or require further information.



## **Energy Efficiency Graph**



These particulars, whilst believed to be accurate are set out as a general outline only for guidance and do not constitute any part of an offer or contract. Intending purchasers should not rely on them as statements of representation of fact, but must satisfy themselves by inspection or otherwise as to their accuracy. No person in this firms employment has the authority to make or give any representation or warranty in respect of the property.

10 lias Road Porthcawl, CF36 3AH

Tel: 01656 331577 Email: enquiries@mchattons.co.uk www.mchattons.co.uk