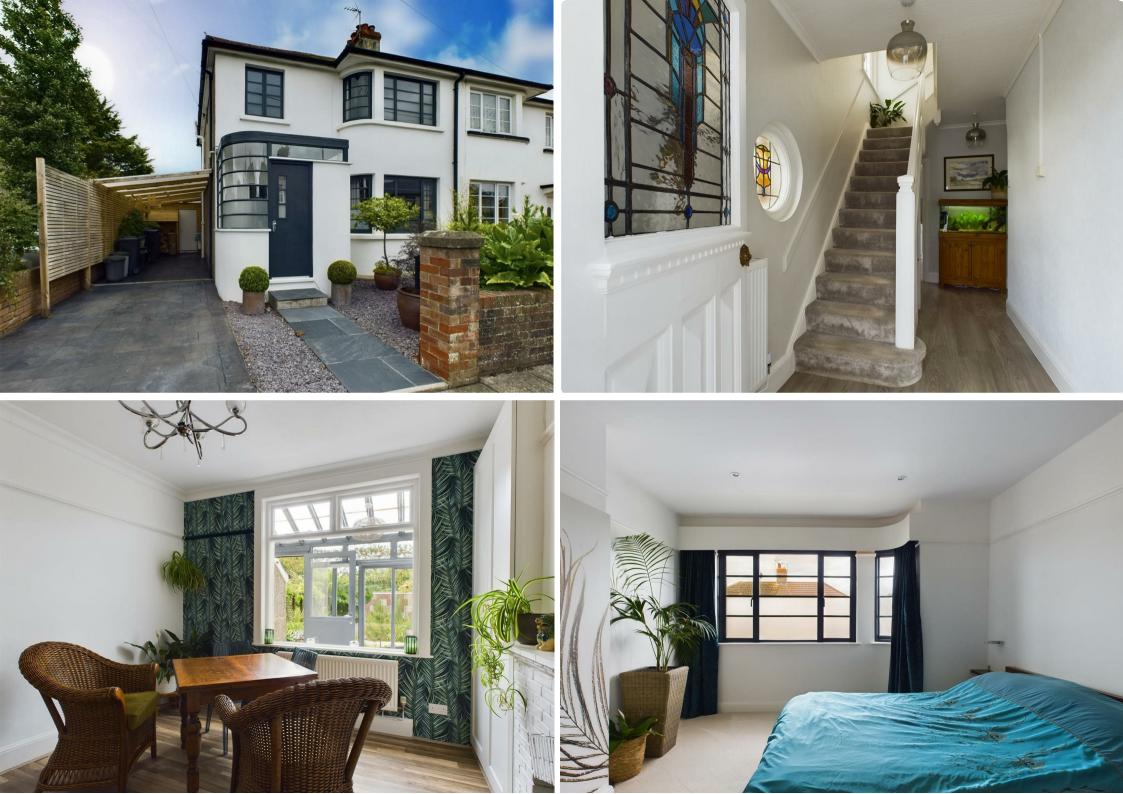

## St. Johns Drive , Porthcawl, CF36 5PW

Adjacent to the historical village of Newton with its public houses, beach and amenities is this art deco inspired semi detached home, available with no on going chain. The property was built in 1928 and has only had two owners, with the current owners having been here since 1999, and who have lovingly modernised and upgraded throughout. This character home offers many features including an exquisite landscaped rear garden, beautiful stained glass and multi fuel log burner.

An architecturally designed porch addition provides storage and leads through to the hallway via a stained glass door. From the hallway there is access through to the lounge with curved bay window and feature stone fireplace. The dining room is to the rear of the property and has an open fire and built in storage. A contemporary style kitchen with wooden effect worktops offers space for appliances and leads through to a sun room and cloakroom. On the first floor there are three bedrooms, one of which is utilised as a home office / laundry room. Completing the accommodation is the good sized bathroom. Externally there is a pressed concreate driveway and carport with access through to a utility space / potting shed.

The south facing rear garden is a feast for the eyes with a wide selection of planting and water irrigation system, reflective mirror pond, storage room and entertaining areas with mood lighting.