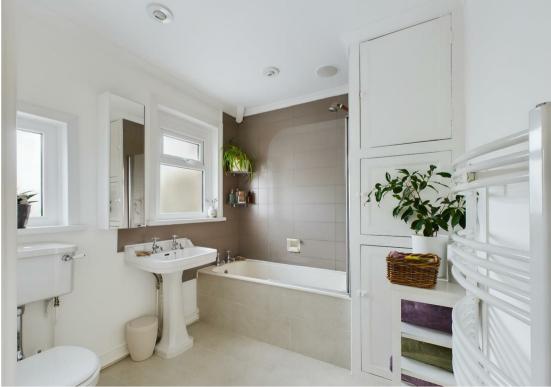

An architecturally designed porch addition provides storage and leads through to the hallway via a stained glass door. From the hallway there is access through to the lounge with curved bay window and feature stone fireplace. The dining room is to the rear of the property and has an open fire and built in storage. A contemporary style kitchen with wooden effect worktops offers space for appliances and leads through to a sun room and cloakroom. On the first floor there are three bedrooms, one of which is utilised as a home office / laundry room. Completing the accommodation is the good sized bathroom. Externally there is a pressed concreate driveway and carport with access through to a utility space / potting shed.