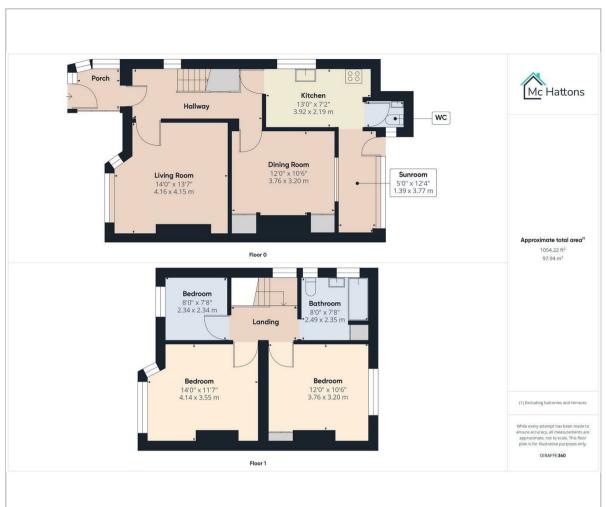

access through to the lounge with curved bay window and feature stone fireplace. The dining room is to the rear of the property and has an open fire and built in storage. A contemporary style kitchen with wooden effect worktops offers space for appliances and leads through to a sun room and cloakroom. On the first floor there are three bedrooms, one of which is utilised as a home office / laundry room. Completing the accommodation is the good sized bathroom. Externally there is a pressed concreate driveway and carport with access through to a utility space / potting shed.

The south facing rear garden is a feast for the eyes with a wide selection of planting and water irrigation system, reflective mirror pond, storage room and entertaining areas with mood lighting.







#### Floor Plan



#### Viewing

Please contact our McHattons - Porthcawl Office on 01656 331577 if you wish to arrange a viewing appointment for this property or require further information.

# Area Map



### Energy Efficiency Graph



These particulars, whilst believed to be accurate are set out as a general outline only for guidance and do not constitute any part of an offer or contract. Intending purchasers should not rely on them as statements of representation of fact, but must satisfy themselves by inspection or otherwise as to their accuracy. No person in this firms employment has the authority to make or give any representation or warranty in respect of the property.

10 Lias Road Porthcawl, CF36 3AH Tel: 01656 331577 Email: enquiries@mchattons.co.uk www.mchattons.co.uk