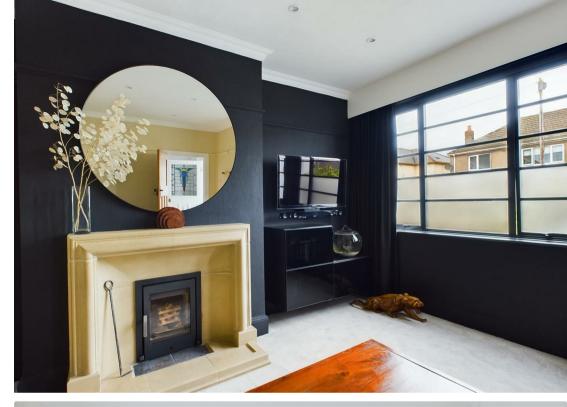

An architecturally designed porch addition provides storage and leads through to the hallway via a stained glass door. From the hallway there is access through to the lounge with curved bay window and feature stone fireplace. The dining room is to the rear of the property and has an open fire and built in storage. A contemporary style kitchen with wooden effect worktops offers space for appliances and leads through to a sun room and cloakroom. On the first floor there are three bedrooms, one of which is utilised as a home office / laundry room. Completing the accommodation is the good sized bathroom. Externally there is a pressed concreate driveway and carport with access through to a utility space / potting shed.