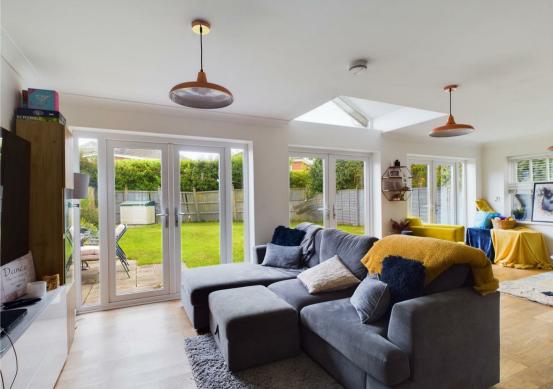

The accommodation comprises entrance hallway, study / home office, living room plus a large open plan Living / dining kitchen with central island unit and three sets of french doors to the rear garden along with a utility room and cloakroom.

On the first floor there are four bedrooms, the master bedroom having an en-suite, a family bathroom and a balcony to the rear. Externally there is off road parking to the front of the property and an enclosed garden laid to lawn at the rear along with a storage room.