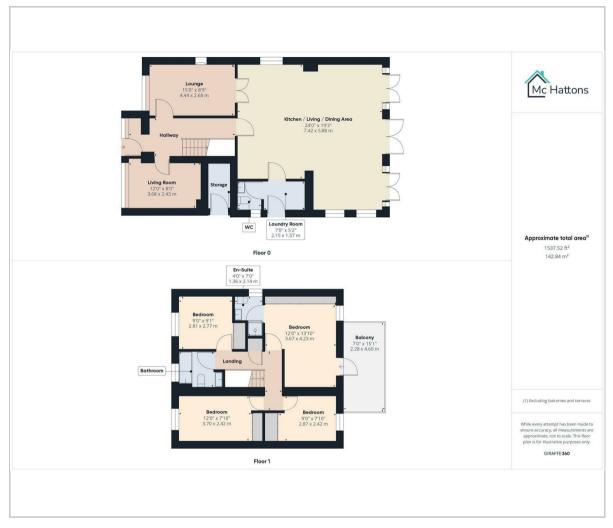

The accommodation comprises entrance hallway, study / home office, living room plus a large open plan Living / dining kitchen with central island unit and three sets of french doors to the rear garden along with a utility room and cloakroom.

On the first floor there are four bedrooms, the master bedroom having an en-suite, a family bathroom and a balcony to the rear. Externally there is off road parking to the front of the property and an enclosed garden laid to lawn at the rear along with a storage room.

## Floor Plan Area Map