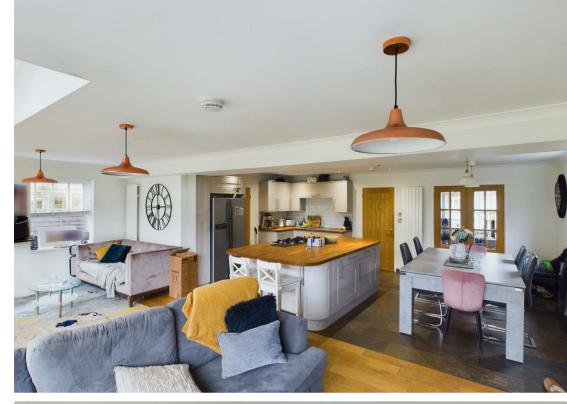

The accommodation comprises entrance hallway, study / home office, living room plus a large open plan Living / dining kitchen with central island unit and three sets of french doors to the rear garden along with a utility room and cloakroom.