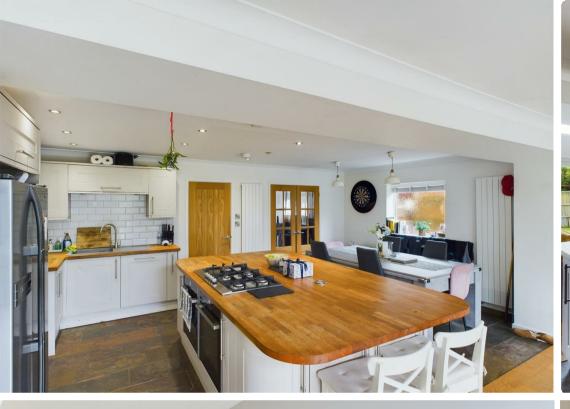

The accommodation comprises entrance hallway, study / home office, living room plus a large open plan Living / dining kitchen with central island unit and three sets of french doors to the rear garden along with a utility room and cloakroom.