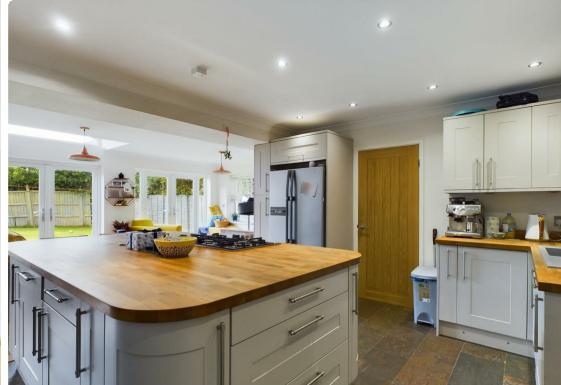

The accommodation comprises entrance hallway, study / home office, living room plus a large open plan Living / dining kitchen with central island unit and three sets of french doors to the rear garden along with a utility room and cloakroom.