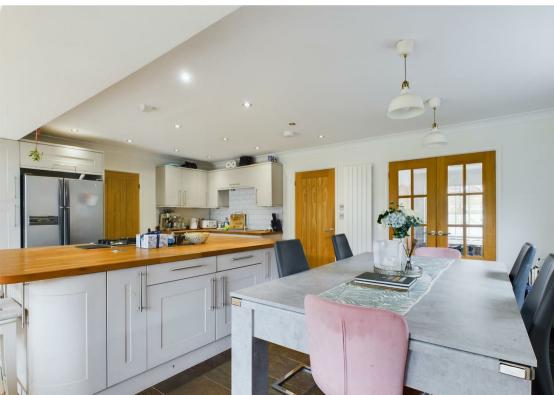

The accommodation comprises entrance hallway, study / home office, living room plus a large open plan Living / dining kitchen with central island unit and three sets of french doors to the rear garden along with a utility room and cloakroom.