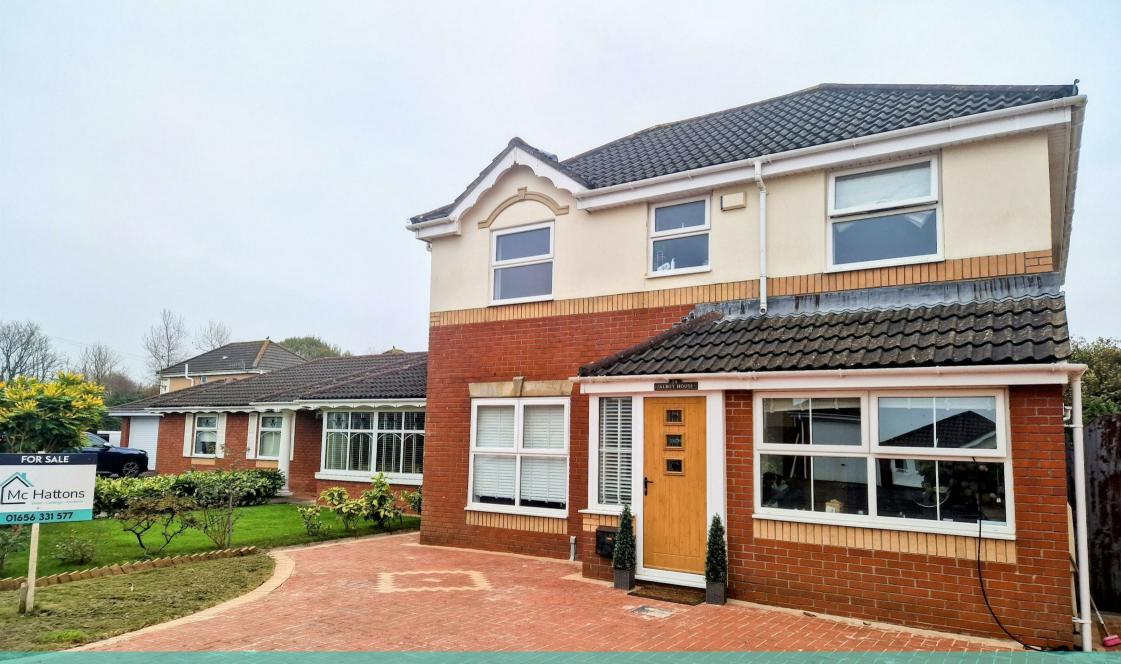

Cae Ganol , Porthcawl, CF36 3RS

£495,000

Cae Ganol , Porthcawl, CF36 3RS

Beautifully presented and extended family home within a sought after attractive development located in Nottage and within close proximity to Kenfig nature reserve and the award winning beach at Rest bay. This detached family home is found within the catchment of West Park Primary School along with easy access Golf Clubs at The Royal Porthcawl and Pyle & Kenfig.

On the first floor there are four bedrooms, the master bedroom having an en-suite, a family bathroom and a balcony to the rear. Externally there is off road parking to the front of the property and an enclosed garden laid to lawn at the rear along with a storage room.

The property further benefits from Hive wireless controlled heating and is available with no on going chain