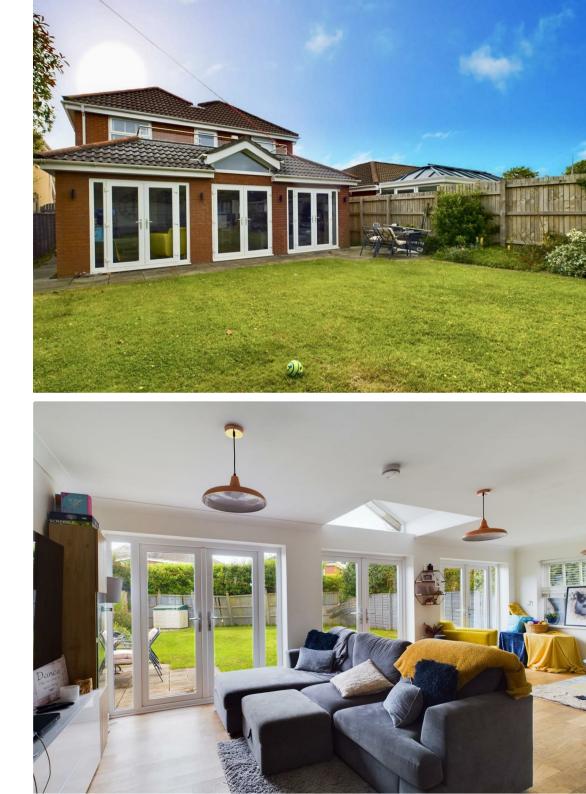

### , Porthcawl, CF36 3RS

Beautifully presented and extended family home within a sought after attractive development located in Nottage and within close proximity to Kenfig nature reserve and the award winning beach at Rest bay. This detached family home is found within the catchment of West Park Primary School along with easy access Golf Clubs at The Royal Porthcawl and Pyle & Kenfig.

The accommodation comprises entrance hallway, study / home office, living room plus a large open plan Living / dining kitchen with central island unit and three sets of french doors to the rear garden along with a utility room and cloakroom.

On the first floor there are four bedrooms, the master bedroom having an en-suite, a family bathroom and a balcony to the rear. Externally there is off road parking to the front of the property and an enclosed garden laid to lawn at the rear along with a storage room.

The property further benefits from Hive wireless controlled heating and is available with no on going chain