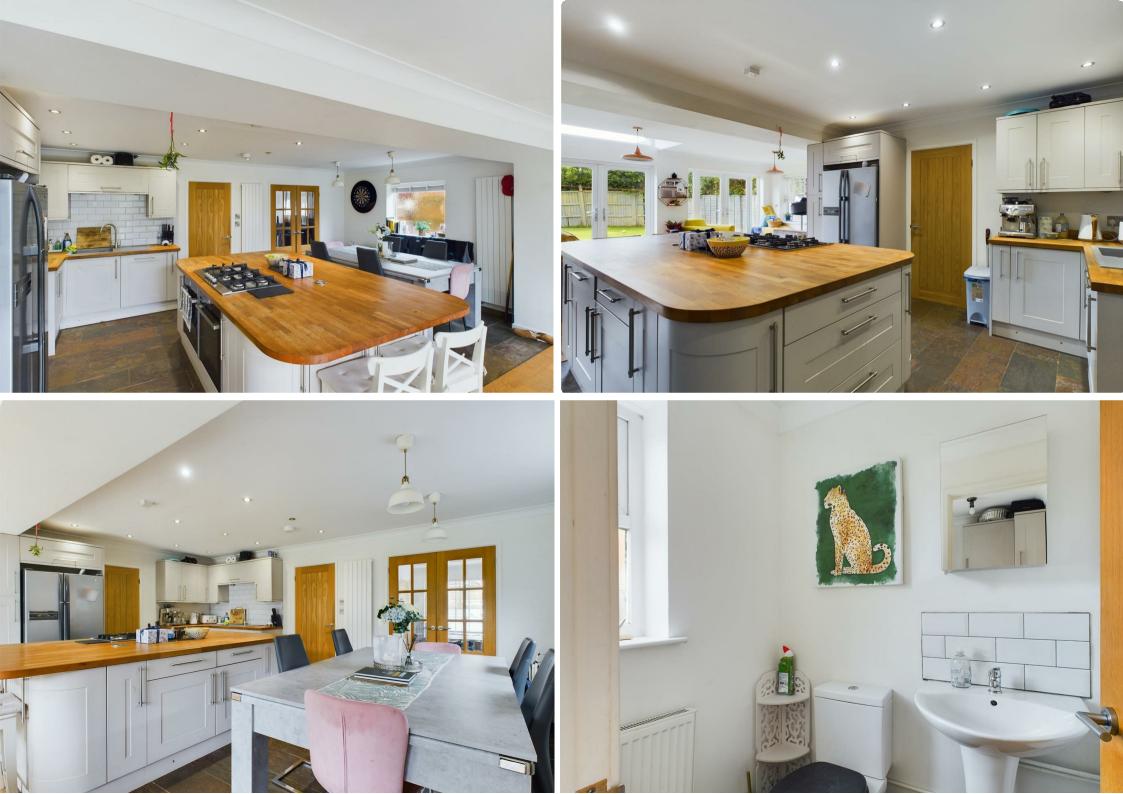

The accommodation comprises entrance hallway, study / home office, living room plus a large open plan Living / dining kitchen with central island unit and three sets of french doors to the rear garden along with a utility room and cloakroom.