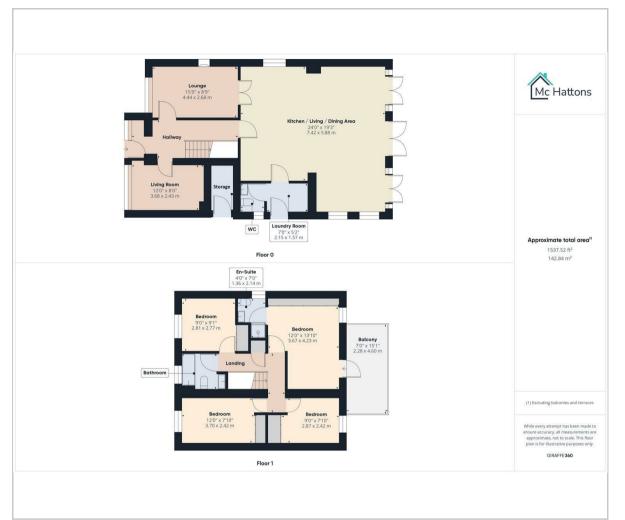

#### Floor Plan

The accommodation comprises entrance hallway, study / home office, living room plus a large open plan Living / dining kitchen with central island unit and three sets of french doors to the rear garden along with a utility room and cloakroom.

On the first floor there are four bedrooms, the master bedroom having an en-suite, a family bathroom and a balcony to the rear. Externally there is off road parking to the front of the property and an enclosed garden laid to lawn at the rear along with a storage room.