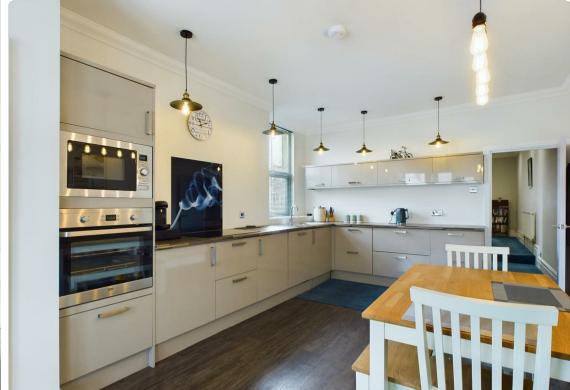

Kitchen/Diner: The 21-foot kitchen/diner is well-equipped with plenty of storage and workspace and has access to the rear.

Shower Room: Modern, functional, and convenient, equipped with necessary fixtures.