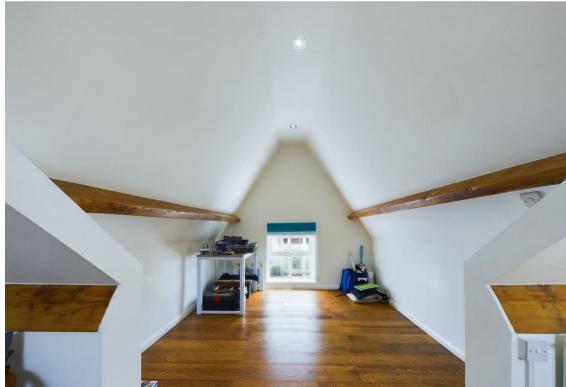

#### Second Floor:

Commanding the entire second floor, the master bedroom offers both style and comfort, with space for a home office, dressing area, or sitting space. This floor certainly has to be viewed to be fully appreciated.