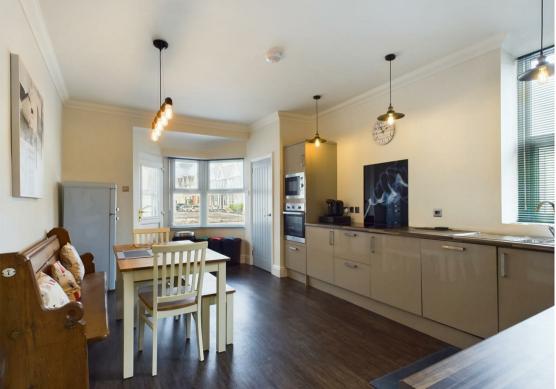

Kitchen/Diner: The 21-foot kitchen/diner is well-equipped with plenty of storage and workspace and has access to the rear.

Shower Room: Modern, functional, and convenient, equipped with necessary fixtures.