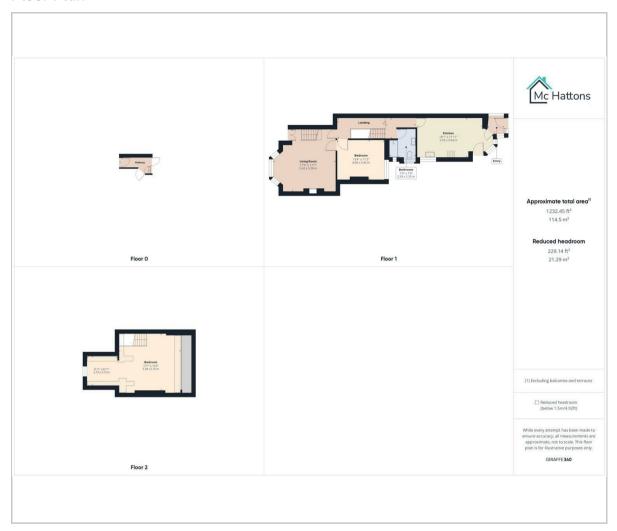

to be viewed to be fully appreciated.

#### Additional Highlights:

Desirable Location: Situated on a sought-after road in Porthcawl, known for its Victorian charm and proximity to the seafront.

Versatile Layout: Arranged over two floors, the property offers a flexible and spacious living arrangement.

Well Presented: The property is well-maintained, blending modern convenience with characterful features.

Prime Location: Close to local amenities, schools, and public transport links, making it an ideal location for families or professionals.

This property represents a unique opportunity to acquire a well-presented and characterful home in a prime location. Viewing is highly recommended to fully appreciate the charm and potential this maisonette has to offer













### Floor Plan



## Viewing

Please contact our McHattons - Porthcawl Office on 01656 331577 if you wish to arrange a viewing appointment for this property or require further information.

## Area Map



# **Energy Efficiency Graph**



These particulars, whilst believed to be accurate are set out as a general outline only for guidance and do not constitute any part of an offer or contract. Intending purchasers should not rely on them as statements of representation of fact, but must satisfy themselves by inspection or otherwise as to their accuracy. No person in this firms employment has the authority to make or give any representation or warranty in respect of the property.

10 lias Road Porthcawl, CF36 3AH

Tel: 01656 331577 Email: enquiries@mchattons.co.uk www.mchattons.co.uk