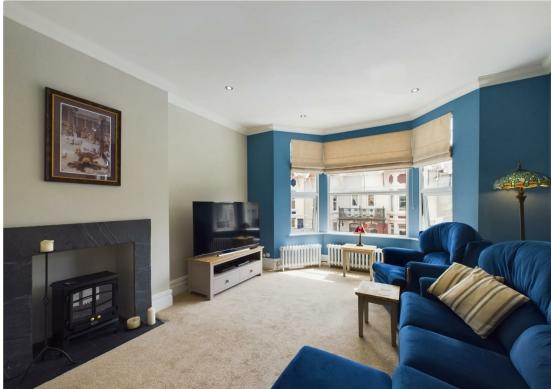

#### First Floor:

Lounge: A generous and bright lounge with access to a sit-out wrought iron balcony, perfect for enjoying the coastal air and views towards the sea.

Double Bedroom: A good-sized bedroom offering ample space and comfort.