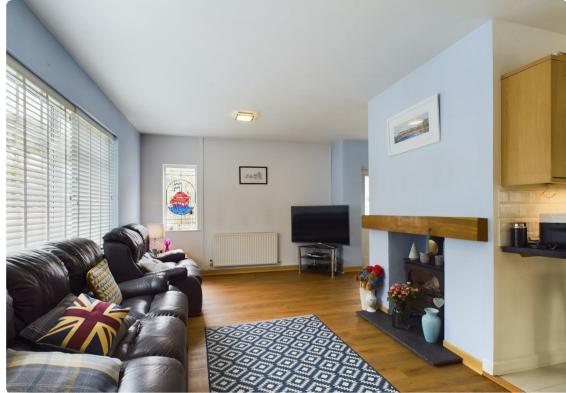

#### Ground Floor:

Lounge Diner: A spacious and inviting open-plan area that flows seamlessly into the kitchen, ideal for family gatherings and entertaining.

Kitchen: Well-appointed with modern fixtures and integrated appliances, providing ample workspace and storage.