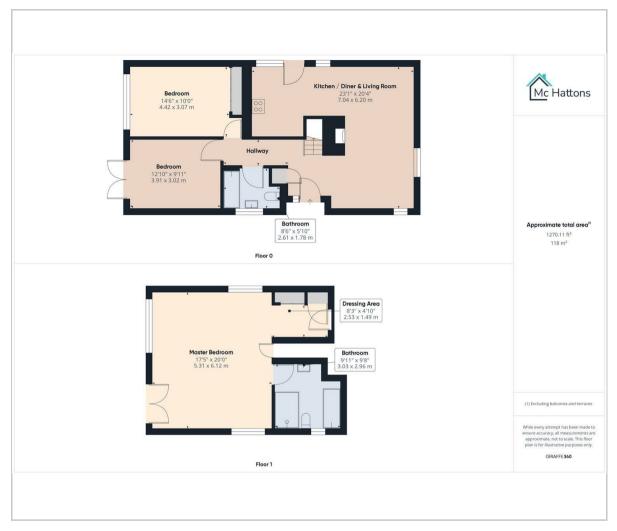

floor bedrooms, perfect for guests or family members.

Family Bathroom Suite: A modern and stylish bathroom, equipped with a bath with overhead shower, washbasin, and WC.

### First Floor:

Master Bedroom: A standout feature of this property, the master bedroom boasts incredible sea views, creating a tranquil and scenic retreat.

Dressing Area: Open plan to the master bedroom, offering a spacious and practical dressing area.

En Suite Shower Room: Large and modern, featuring a bath, walk in shower, washbasin, and WC, adding convenience and luxury to the master suite.

#### **Exterior:**

Garage: Providing secure parking and additional storage space. Enclosed Rear Garden: A private and well-maintained garden, ideal for outdoor relaxation and activities.













## Floor Plan Area Map



### Viewing

Please contact our McHattons - Porthcawl Office on 01656 331577 if you wish to arrange a viewing appointment for this property or require further information.



# **Energy Efficiency Graph**



These particulars, whilst believed to be accurate are set out as a general outline only for guidance and do not constitute any part of an offer or contract. Intending purchasers should not rely on them as statements of representation of fact, but must satisfy themselves by inspection or otherwise as to their accuracy. No person in this firms employment has the authority to make or give any representation or warranty in respect of the property.

10 lias Road Porthcawl, CF36 3AH

Tel: 01656 331577 Email: enquiries@mchattons.co.uk www.mchattons.co.uk