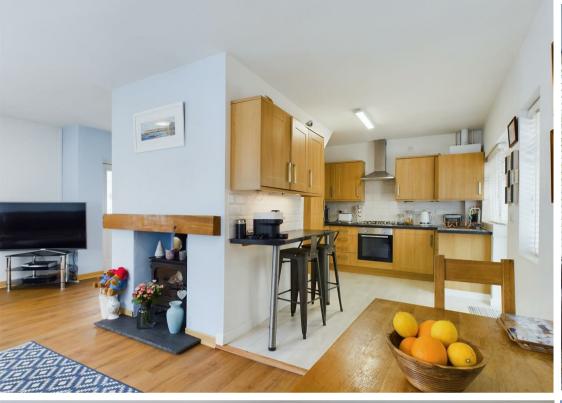

#### Ground Floor:

Lounge Diner: A spacious and inviting open-plan area that flows seamlessly into the kitchen, ideal for family gatherings and entertaining.

Kitchen: Well-appointed with modern fixtures and integrated appliances, providing ample workspace and storage.