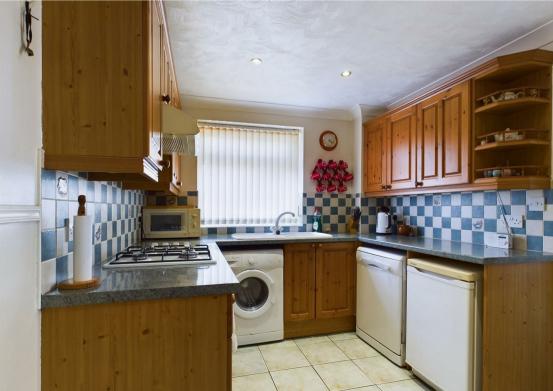

Entrance hallway with a kitchen diner to the front of the property and a lounge area to the rear with log burner. On the first floor there are three bedrooms and a bathroom.

Off road parking to the front of the property with access to a single garage. To the rear the garden is laid to paviour with raised planting border. Steps lead up to a brick built store shed.