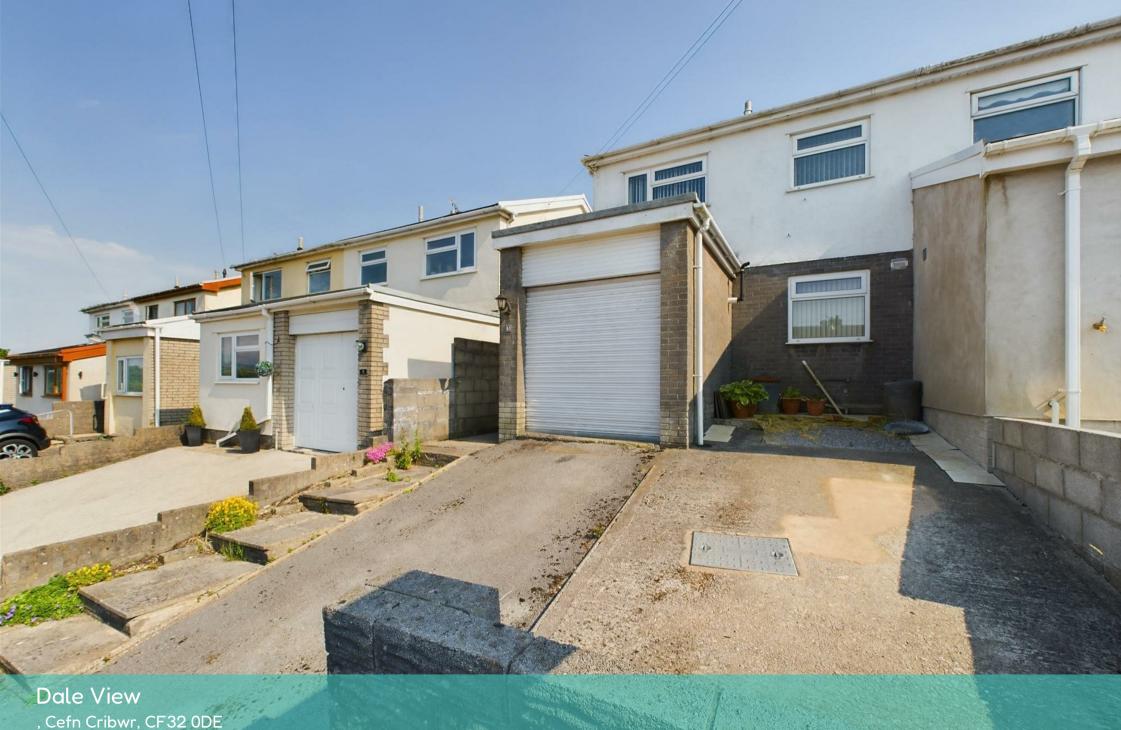

Dale View
, Cefn Cribwr, CF32 0DE
£175,000

## Dale View

, Cefn Cribwr, CF32 0DE

Semi detached home found within a side street in the popular area of Cefn Cribwr. The property is available with no on going chain and provides off road parking, garage and Conservatory overlooking the rear garden.

Entrance hallway with a kitchen diner to the front of the property and a lounge area to the rear with log burner. On the first floor there are three bedrooms and a bathroom.

Off road parking to the front of the property with access to a single garage. To the rear the garden is laid to paviour with raised planting border. Steps lead up to a brick built store shed.