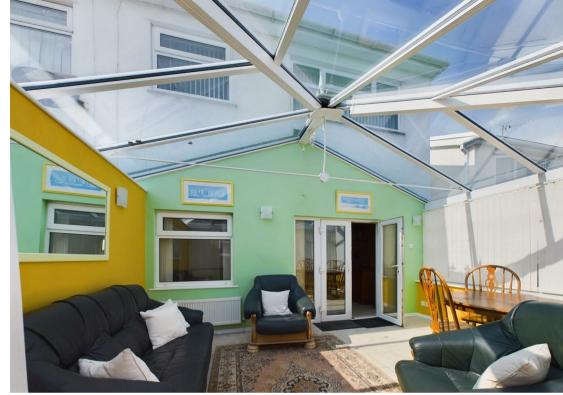

Entrance hallway with a kitchen diner to the front of the property and a lounge area to the rear with log burner. On the first floor there are three bedrooms and a bathroom.

Off road parking to the front of the property with access to a single garage. To the rear the garden is laid to paviour with raised planting border. Steps lead up to a brick built store shed.