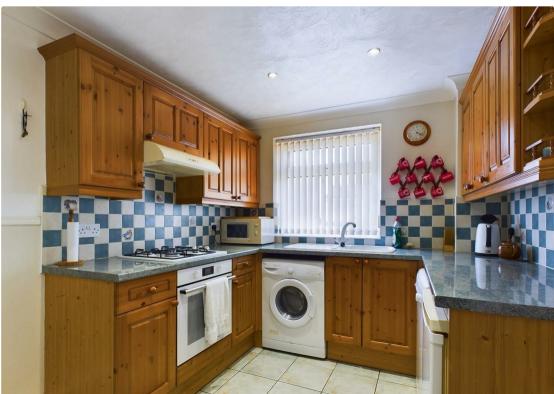

Entrance hallway with a kitchen diner to the front of the property and a lounge area to the rear with log burner. On the first floor there are three bedrooms and a bathroom.

Off road parking to the front of the property with access to a single garage. To the rear the garden is laid to paviour with raised planting border. Steps lead up to a brick built store shed.