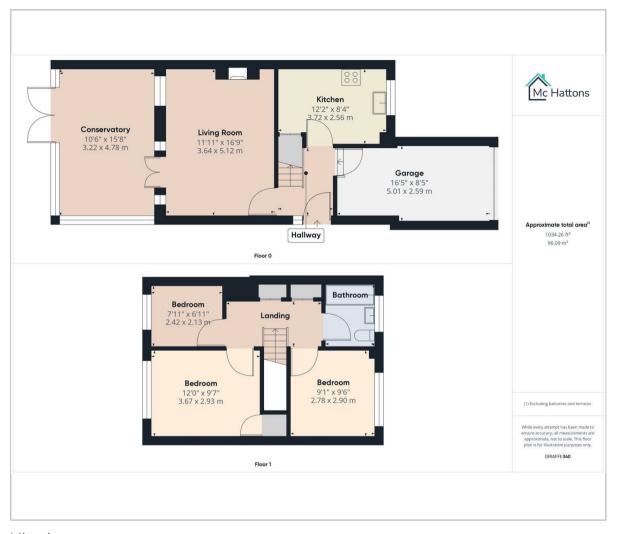

provides off road parking, garage and Conservatory overlooking the rear garden.

Entrance hallway with a kitchen diner to the front of the property and a lounge area to the rear with log burner. On the first floor there are three bedrooms and a bathroom.

Off road parking to the front of the property with access to a single garage. To the rear the garden is laid to paviour with raised planting border. Steps lead up to a brick built store shed.

It is perfectly placed for those enjoying an outdoor lifestyle with access to country walks and Parc Slip nature reserve. Transport links include access to the M4 at Junctions 37 and 36. Playing fields and children's play area are within a short distance along with a school and local shop.

An ideal family home.













## Floor Plan Area Map



## Viewing

Please contact our McHattons - Porthcawl Office on 01656 331577 if you wish to arrange a viewing appointment for this property or require further information.



## **Energy Efficiency Graph**



These particulars, whilst believed to be accurate are set out as a general outline only for guidance and do not constitute any part of an offer or contract. Intending purchasers should not rely on them as statements of representation of fact, but must satisfy themselves by inspection or otherwise as to their accuracy. No person in this firms employment has the authority to make or give any representation or warranty in respect of the property.

10 lias Road Porthcawl, CF36 3AH

Tel: 01656 331577 Email: enquiries@mchattons.co.uk www.mchattons.co.uk