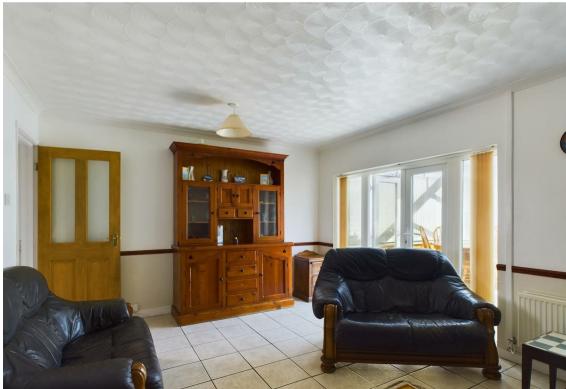

Entrance hallway with a kitchen diner to the front of the property and a lounge area to the rear with log burner. On the first floor there are three bedrooms and a bathroom.

Off road parking to the front of the property with access to a single garage. To the rear the garden is laid to paviour with raised planting border. Steps lead up to a brick built store shed.