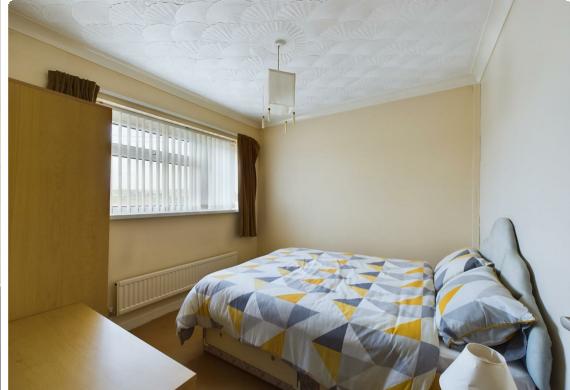

Entrance hallway with a kitchen diner to the front of the property and a lounge area to the rear with log burner. On the first floor there are three bedrooms and a bathroom.

Off road parking to the front of the property with access to a single garage. To the rear the garden is laid to paviour with raised planting border. Steps lead up to a brick built store shed.