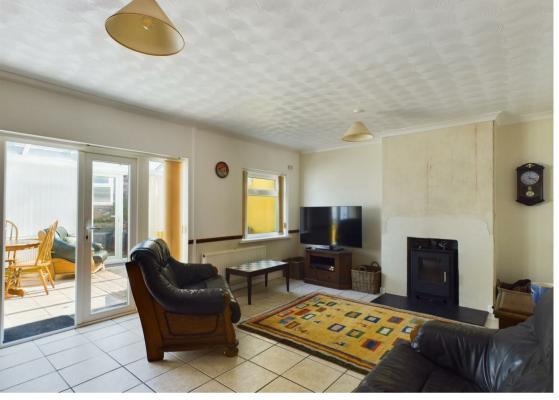

Entrance hallway with a kitchen diner to the front of the property and a lounge area to the rear with log burner. On the first floor there are three bedrooms and a bathroom.

Off road parking to the front of the property with access to a single garage. To the rear the garden is laid to paviour with raised planting border. Steps lead up to a brick built store shed.