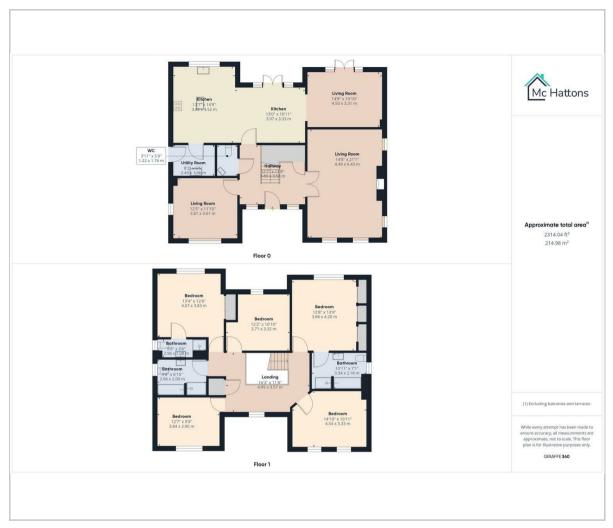

st floor a galleried landing provides access to the first floor accommodation. The master bedroom has built in wardrobes and an en-suite bathroom. The guest bedroom also has an en-suite shower room and built in wardrobes. There are three further bedrooms along with the family bathroom which is fitted with a four piece suite comprising of bath, shower enclosure, wash hand basin and wc.

Externally there is an enclosed garden to the rear laid to lawn with plant borders and Indian sandstone patio for alfresco entertaining. The front garden area is open plan with hedgerow and planting. A detached double garage is located to the rear with block paved driveway providing off road parking for several vehicles dependant upon size. Viewing is highly recommended.













## Floor Plan Area Map



## Viewing

Please contact our McHattons - Porthcawl Office on 01656 331577 if you wish to arrange a viewing appointment for this property or require further information.



## **Energy Efficiency Graph**



These particulars, whilst believed to be accurate are set out as a general outline only for guidance and do not constitute any part of an offer or contract. Intending purchasers should not rely on them as statements of representation of fact, but must satisfy themselves by inspection or otherwise as to their accuracy. No person in this firms employment has the authority to make or give any representation or warranty in respect of the property.

## 10 Lias Road Porthcawl, CF36 3AH

Tel: 01656 331577 Email: enquiries@mchattons.co.uk www.mchattons.co.uk