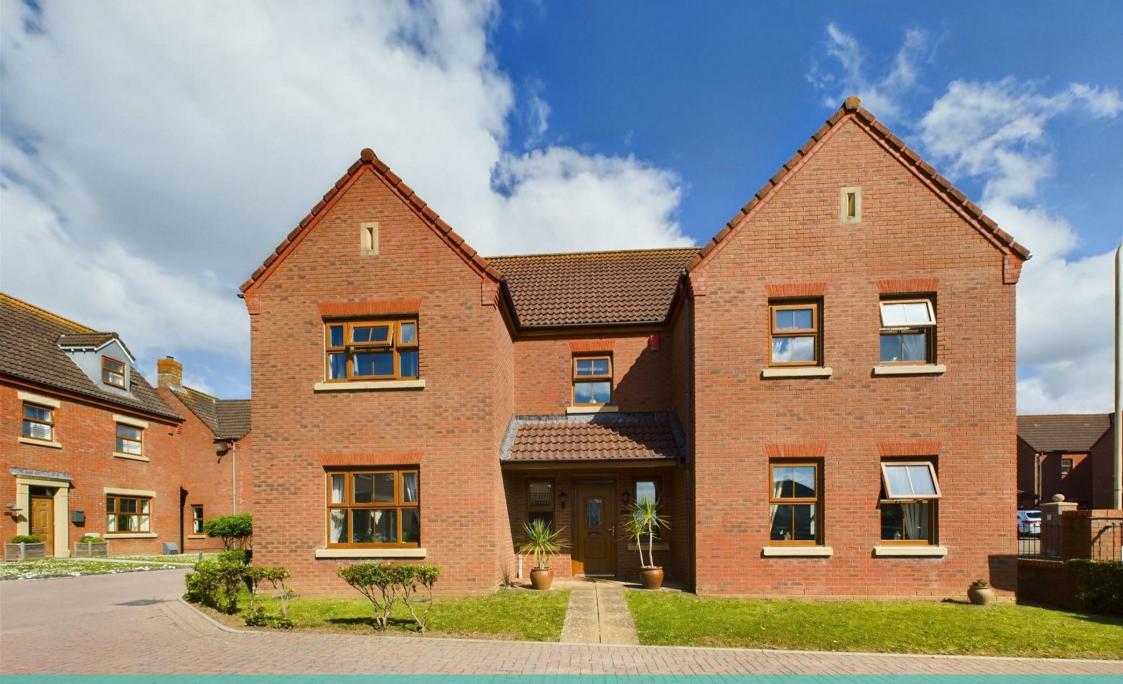

Sanderling Way , Porthcawl, CF36 3TD

Asking price £800,000

Sanderling Way , Porthcawl, CF36 3TD

Situated on the exclusive Redrow built development of similar properties and within close proximity of the famous, blue flag awarding beach at Rest Bay and The Royal Porthcawl Golf Club. The town itself boasts a beautiful promenade with many acknowledged and renowned restaurants and boutique shops.

Externally there is an enclosed garden to the rear laid to lawn with plant borders and Indian sandstone patio for alfresco entertaining. The front garden area is open plan with hedgerow and planting. A detached double garage is located to the rear with block paved driveway providing off road parking for several vehicles dependant upon size. Viewing is highly recommended.