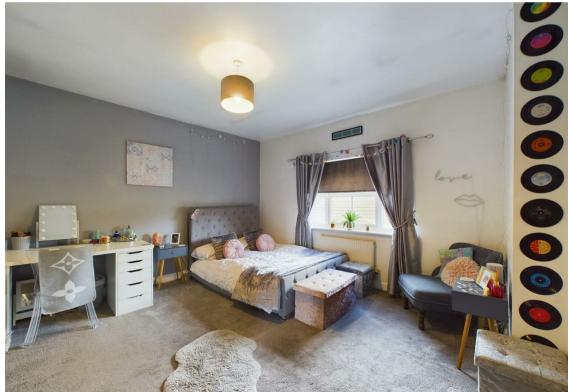

Entrance hall with a feature staircase with double doors to the drawing room with feature wood burner. There is a Sitting Room plus a cloakroom also located off the hall. The rear of the property is open plan with living room, breakfast room and kitchen. The kitchen is fitted with a range of units with granite worktop space over, built in dishwasher, microwave and an American style fridge freezer plus range cooker. The Island unit has a granite worktop and a breakfast bar. On the first floor a galleried landing provides access to the first floor accommodation. The master bedroom has built in wardrobes and an en-suite bathroom. The guest bedroom also has an en-suite shower room and built in wardrobes. There are three further bedrooms along with the family bathroom which is fitted with a four piece suite comprising of bath, shower enclosure, wash hand basin and wc.