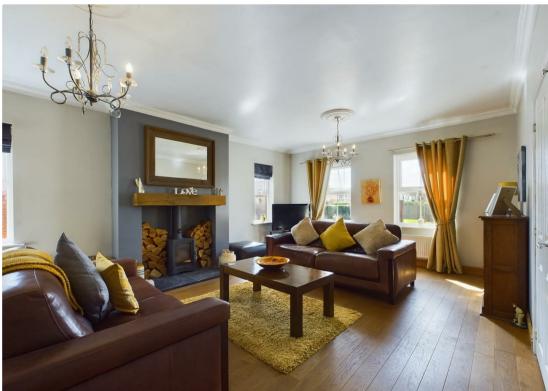

Entrance hall with a feature staircase with double doors to the drawing room with feature wood burner. There is a Sitting Room plus a cloakroom also located off the hall. The rear of the property is open plan with living room, breakfast room and kitchen. The kitchen is fitted with a range of units with granite worktop space over, built in dishwasher, microwave and an American style fridge freezer plus range cooker. The Island unit has a granite worktop and a breakfast bar. On the first floor a galleried landing provides access to the first floor accommodation. The master bedroom has built in wardrobes and an en-suite bathroom. The guest bedroom also has an en-suite shower room and built in wardrobes. There are three further bedrooms along with the family bathroom which is fitted with a four piece suite comprising of bath, shower enclosure, wash hand basin and wc.