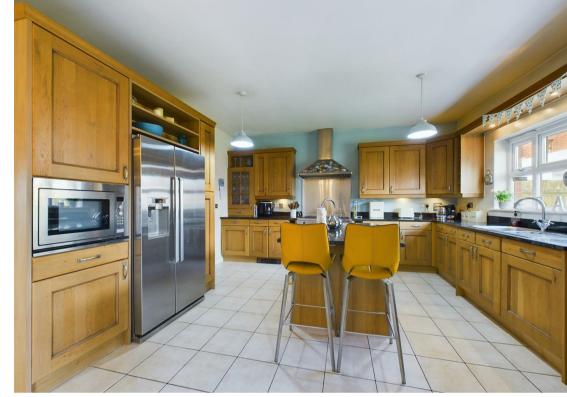

Entrance hall with a feature staircase with double doors to the drawing room with feature wood burner. There is a Sitting Room plus a cloakroom also located off the hall. The rear of the property is open plan with living room, breakfast room and kitchen. The kitchen is fitted with a range of units with granite worktop space over, built in dishwasher, microwave and an American style fridge freezer plus range cooker. The Island unit has a granite worktop and a breakfast bar. On the first floor a galleried landing provides access to the first floor accommodation. The master bedroom has built in wardrobes and an en-suite bathroom. The guest bedroom also has an en-suite shower room and built in wardrobes. There are three further bedrooms along with the family bathroom which is fitted with a four piece suite comprising of bath, shower enclosure, wash hand basin and wc.