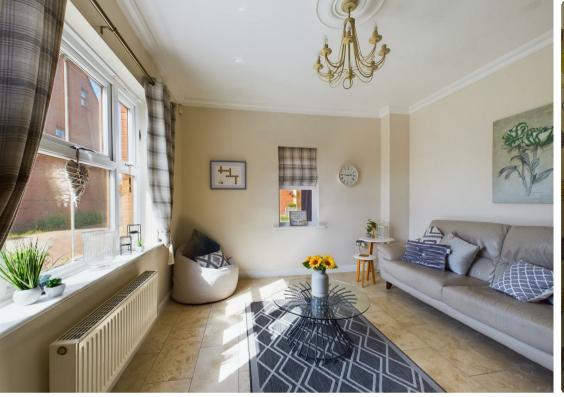

Entrance hall with a feature staircase with double doors to the drawing room with feature wood burner. There is a Sitting Room plus a cloakroom also located off the hall. The rear of the property is open plan with living room, breakfast room and kitchen. The kitchen is fitted with a range of units with granite worktop space over, built in dishwasher, microwave and an American style fridge freezer plus range cooker. The Island unit has a granite worktop and a breakfast bar. On the first floor a galleried landing provides access to the first floor accommodation. The master bedroom has built in wardrobes and an en-suite bathroom. The guest bedroom also has an en-suite shower room and built in wardrobes. There are three further bedrooms along with the family bathroom which is fitted with a four piece suite comprising of bath, shower enclosure, wash hand basin and wc.