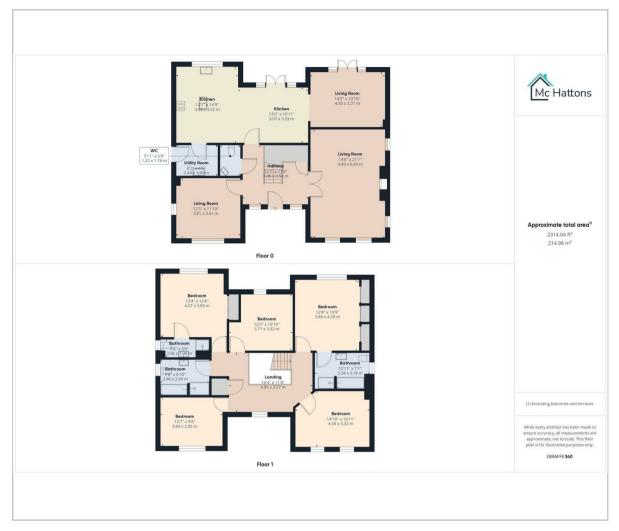

st floor a galleried landing provides access to the first floor accommodation. The master bedroom has built in wardrobes and an en-suite bathroom. The guest bedroom also has an en-suite shower room and built in wardrobes. There are three further bedrooms along with the family bathroom which is fitted with a four piece suite comprising of bath, shower enclosure, wash hand basin and wc.

Externally there is an enclosed garden to the rear laid to lawn with plant borders and Indian sandstone patio for alfresco entertaining. The front garden area is open plan with hedgerow and planting. A detached double garage is located to the rear with block paved driveway providing off road parking for several vehicles dependant upon size. Viewing is highly recommended.













## Floor Plan Area Map



## Viewing

Please contact our McHattons - Porthcawl Office on 01656 331577 if you wish to arrange a viewing appointment for this property or require further information.



## **Energy Efficiency Graph**



These particulars, whilst believed to be accurate are set out as a general outline only for guidance and do not constitute any part of an offer or contract. Intending purchasers should not rely on them as statements of representation of fact, but must satisfy themselves by inspection or otherwise as to their accuracy. No person in this firms employment has the authority to make or give any representation or warranty in respect of the property.

10 lias Road Porthcawl, CF36 3AH

Tel: 01656 331577 Email: enquiries@mchattons.co.uk www.mchattons.co.uk