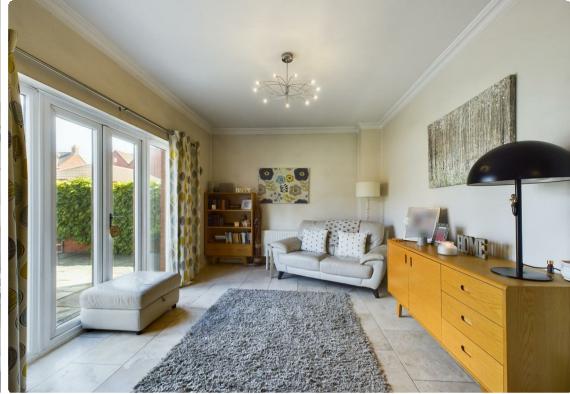

Entrance hall with a feature staircase with double doors to the drawing room with feature wood burner. There is a Sitting Room plus a cloakroom also located off the hall. The rear of the property is open plan with living room, breakfast room and kitchen. The kitchen is fitted with a range of units with granite worktop space over, built in dishwasher, microwave and an American style fridge freezer plus range cooker. The Island unit has a granite worktop and a breakfast bar. On the first floor a galleried landing provides access to the first floor accommodation. The master bedroom has built in wardrobes and an en-suite bathroom. The guest bedroom also has an en-suite shower room and built in wardrobes. There are three further bedrooms along with the family bathroom which is fitted with a four piece suite comprising of bath, shower enclosure, wash hand basin and wc.

Externally there is an enclosed garden to the rear laid to lawn with plant borders and Indian sandstone patio for alfresco entertaining. The front garden area is open plan with hedgerow and planting. A detached double garage is located to the rear with block paved driveway providing off road parking for several vehicles dependant upon size. Viewing is highly recommended.