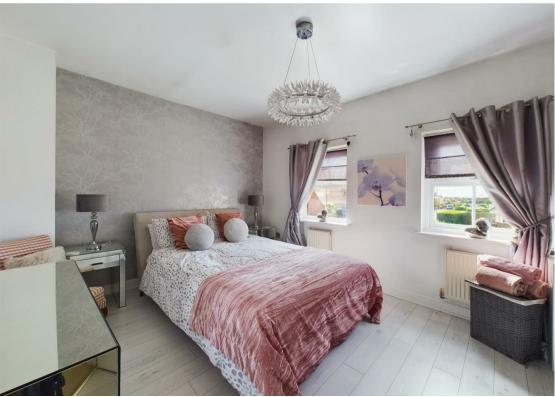

Entrance hall with a feature staircase with double doors to the drawing room with feature wood burner. There is a Sitting Room plus a cloakroom also located off the hall. The rear of the property is open plan with living room, breakfast room and kitchen. The kitchen is fitted with a range of units with granite worktop space over, built in dishwasher, microwave and an American style fridge freezer plus range cooker. The Island unit has a granite worktop and a breakfast bar. On the first floor a galleried landing provides access to the first floor accommodation. The master bedroom has built in wardrobes and an en-suite bathroom. The guest bedroom also has an en-suite shower room and built in wardrobes. There are three further bedrooms along with the family bathroom which is fitted with a four piece suite comprising of bath, shower enclosure, wash hand basin and wc.