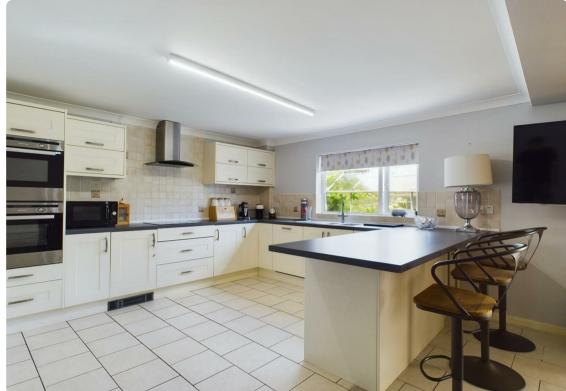

### Internally the property briefly comprises:

Living Room: Features double doors leading to the garden, offering a seamless indoor-outdoor living experience.

Large Kitchen: Open plan to the dining room, creating a perfect area for family meals, social gathering and entertaining.