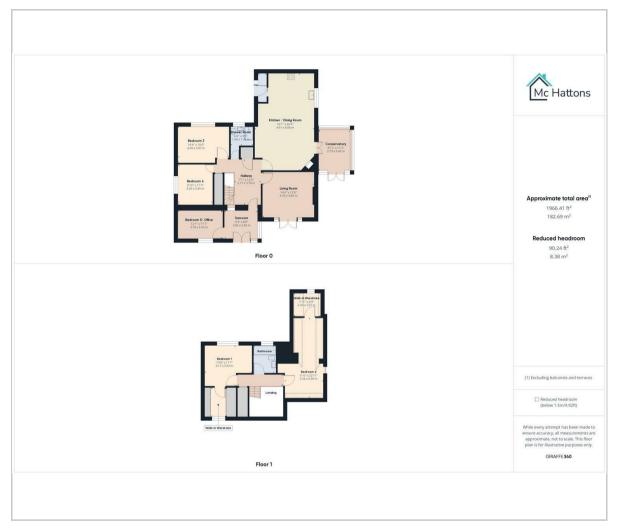

onal living space.

The ground floor features two spacious double bedrooms and a versatile bedroom/office.

Shower Room: Modern and convenient for the ground floor accommodation.

#### First floor:

Landing: Leading to the main family bathroom and two further double bedrooms, both of which benefit from dressing rooms.

#### Additional Features:

Double Glazing & Gas Combi Central Heating: Ensuring energy efficiency and comfort.

Vehicle Access to Both Front & Rear: Offering convenience and additional parking options.

Exterior: Generous off-road parking space, double-width/double-height garage/workshop.

#### Location:

Close to local amenities and transport links, providing easy access to essential services and commuting routes such as the M4 and A48.













## Floor Plan Area Map



### Viewing

Please contact our McHattons - Porthcawl Office on 01656 331577 if you wish to arrange a viewing appointment for this property or require further information.



©2024 Airbus, Bluesky, Infoterra Ltd & COWI A/S, Maxar Technological

# **Energy Efficiency Graph**



These particulars, whilst believed to be accurate are set out as a general outline only for guidance and do not constitute any part of an offer or contract. Intending purchasers should not rely on them as statements of representation of fact, but must satisfy themselves by inspection or otherwise as to their accuracy. No person in this firms employment has the authority to make or give any representation or warranty in respect of the property.

10 lias Road Porthcawl, CF36 3AH

Tel: 01656 331577 Email: enquiries@mc