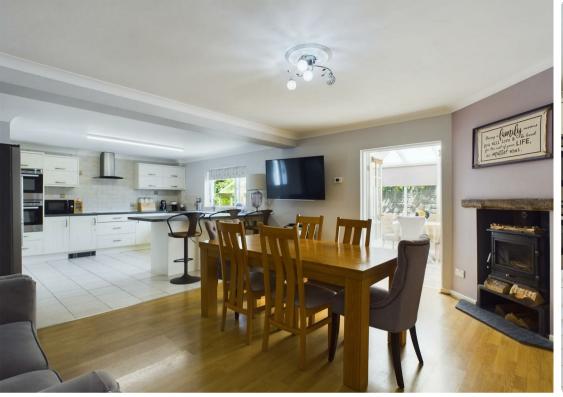

### Internally the property briefly comprises:

Living Room: Features double doors leading to the garden, offering a seamless indoor-outdoor living experience.

Large Kitchen: Open plan to the dining room, creating a perfect area for family meals, social gathering and entertaining.

Conservatory: Accessible through double doors from the dining area, providing a bright and airy additional living space.

The ground floor features two spacious double bedrooms and a versatile bedroom/office.