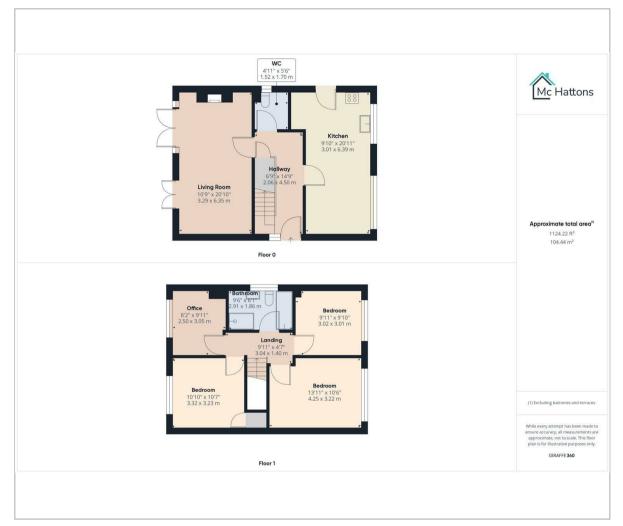

r well-proportioned bedrooms and a family bathroom, ideal for accommodating a growing family. Situated near well-regarded primary and secondary schools, this home is perfect for families seeking quality education in a charming coastal setting.

One of the standout features of this property is its spacious, low-maintenance enclosed rear garden, which backs onto a tranquil woodland area, offering a peaceful retreat. The driveway features an EV charging point, and the garage provides additional storage space or parking.

Conveniently located with easy access to major commuting links such as the A48 and M4, this property ensures hassle-free travel to work or leisure activities. Don't miss the opportunity to own this delightful home in a desirable location.













## Floor Plan Area Map



## Viewing

Please contact our McHattons - Porthcawl Office on 01656 331577 if you wish to arrange a viewing appointment for this property or require further information.



## **Energy Efficiency Graph**



These particulars, whilst believed to be accurate are set out as a general outline only for guidance and do not constitute any part of an offer or contract. Intending purchasers should not rely on them as statements of representation of fact, but must satisfy themselves by inspection or otherwise as to their accuracy. No person in this firms employment has the authority to make or give any representation or warranty in respect of the property.

## 10 lias Road Porthcawl, CF36 3AH

Tel: 01656 331577 Email: enquiries@mchattons.co.uk www.mchattons.co.uk