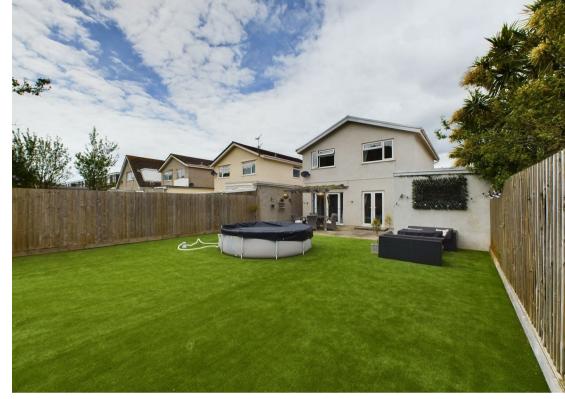

One of the standout features of this property is its spacious, low-maintenance enclosed rear garden, which backs onto a tranquil woodland area, offering a peaceful retreat. The driveway features an EV charging point, and the garage provides additional storage space or parking.